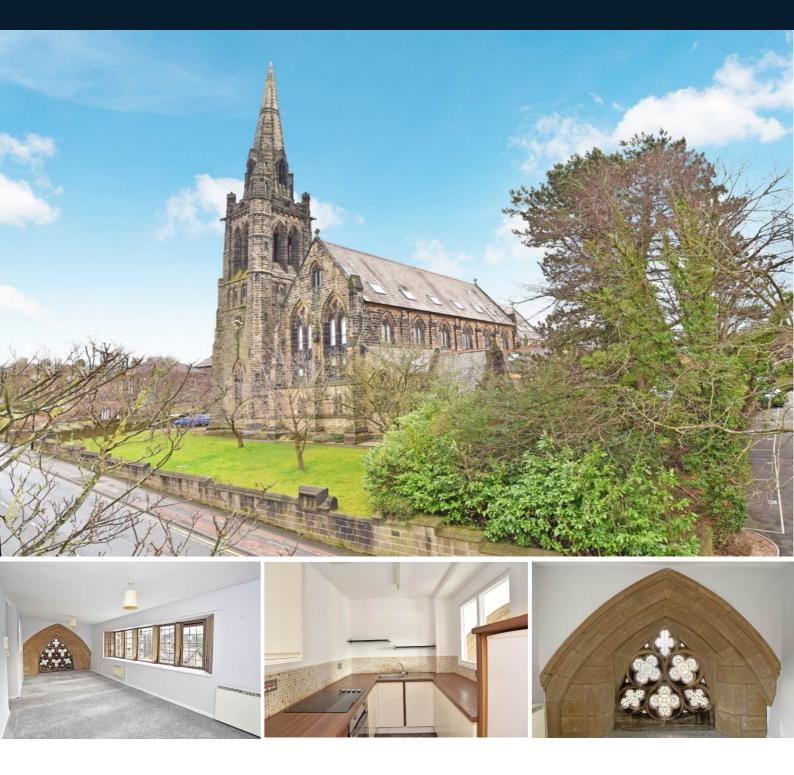

# 29 St Luke's Court, Franklin Square, Harrogate, HG1 5DZ

A spacious and individual second-floor apartment within this stunning converted church in an extremely convenient location just off King's Road, close to a parade of shops and within easy walking distance of Harrogate town centre. The spacious studio apartment provides well-proportioned accommodation including a large open-plan living area and bedroom with attractive period features and windows together with a separate kitchen and bathroom. There is a communal laundry room and residents' car park. The apartment has the advantage of two allocated parking spaces. An early inspection of this individual property is strongly recommended.

#### **OPEN-PLAN LIVING ROOM AND BEDROOM AREA**

A large open plan-room providing a living room and bedroom area. There are attractive Gothic-style feature windows with a rooftop view over Harrogate.

#### **KITCHEN**

A modern fitted kitchen with wall and base units. There is an electric hob and oven and space for appliances.

#### BATHROOM

With WC, washbasin, and bath with shower above.

#### OUTSIDE

There are well-maintained communal gardens and the apartment has the benefit of two car parking spaces.

Tenure - Leasehold

Council Tax Band - A

Total Area: 37.8 m<sup>2</sup> ..., 407 ft<sup>2</sup> All measurements are approximate and for display purposes only. No liability is accepted by either the agency or Box Property Solutions Ltd as to the exact measurements of the rooms. Box Property Solutions Ltd retains the copyright on this plan and allows agents to use it with agreed permission. Copyright 2017 Ac2