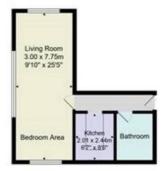

#### **OPEN-PLAN LIVING ROOM AND BEDROOM AREA**

A large open plan-room providing a living room and bedroom area. There are attractive Gothic-style feature windows with a rooftop view over Harrogate.

#### **KITCHEN**

A modern fitted kitchen with wall and base units. There is an electric hob and oven and space for appliances.

#### BATHROOM

With WC, washbasin, and bath with shower above.

#### OUTSIDE

There are well-maintained communal gardens and the apartment has the benefit of two car parking spaces.

Tenure - Leasehold

Council Tax Band - A

Total Area: 37.8 m<sup>2</sup> ..., 407 ft<sup>2</sup> All measurements are approximate and for display purposes only. No liability is accepted by either the agency or Box Property Solutions Ltd as to the exact measurements of the rooms. Box Property Solutions Ltd retains the copyright on this plan and allows agents to use it with agreed permission. Copyright 2017 Ac2