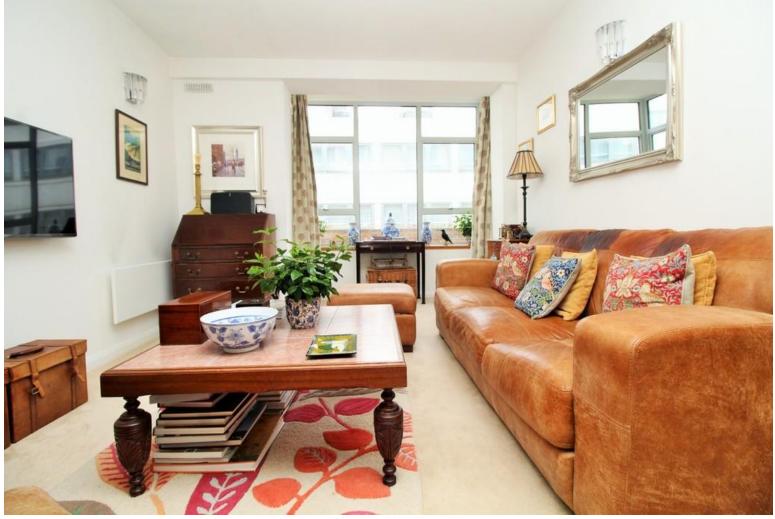

Upon entering this West facing apartment, you'll be wowed at how light, spacious and beautifully presented the living accommodation is. The impressive 23' lounge / diner has sea views from its' large bay fronted windows & boasts ample space for both lounge and dining furniture. You then have a stylish modem fitted kitchen to the rear of the room with all integrated appliances.

Alternatively if you're staying in, your stunning 23' lounge / diner is the perfect space for entertaining family and friends!

#### FIRST FLOOR

ENTRANCE HALL

LUXURY SHOWER ROOM

BEDROOM ONE 12' 8" x 11' 2" (3.86m x 3.4m)

BEDROOM TWO 9' 5" x 6' 1" (2.87m x 1.85m)

OPEN PLAN LOUNGE / DINER 23' 1" x 10' 10" (7.04m x 3.3m)

MODE RN FITTED KITCHEN AREA 9' 10" x 6' 10" (3m x 2.08m)