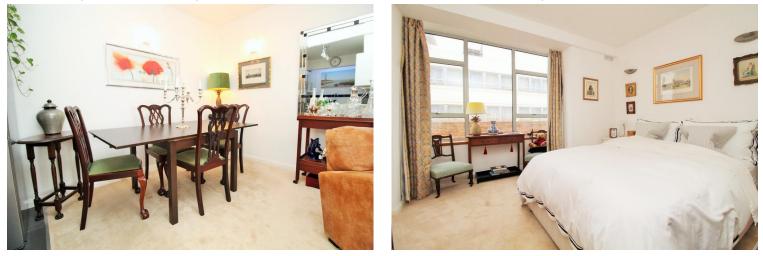

You have two bedrooms to choose from here with the master being of a particularly generous size. The second would make an ideal home office, study or occasional guest room. There is also a luxurious modern fitted shower room serving the property & plush carp ets throughout.

#### FIRST FLOOR

ENTRANCE HALL

LUXURY SHOWER ROOM

BEDROOM ONE 12' 8" x 11' 2" (3.86m x 3.4m)

BEDROOM TWO 9' 5" x 6' 1" (2.87m x 1.85m)

OPEN PLAN LOUNGE / DINER 23' 1" x 10' 10" (7.04m x 3.3m)

MODE RN FITTED KITCHEN AREA 9' 10" x 6' 10" (3m x 2.08m)