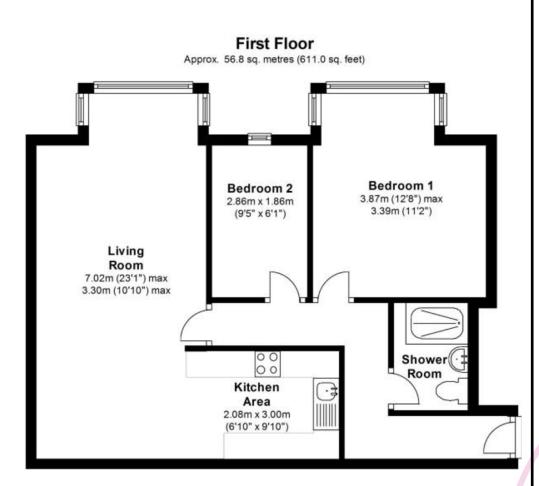

#### FIRST FLOOR

ENTRANCE HALL

LUXURY SHOWER ROOM

BEDROOM ONE 12' 8" x 11' 2" (3.86m x 3.4m)

BEDROOM TWO 9' 5" x 6' 1" (2.87m x 1.85m)

OPEN PLAN LOUNGE / DINER 23' 1" x 10' 10" (7.04m x 3.3m)

MODE RN FITTED KITCHEN AREA 9' 10" x 6' 10" (3m x 2.08m)