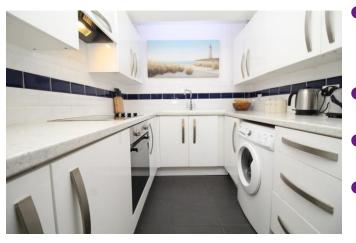

Upon entering this West facing apartment, you'll be wowed at how light, spacious and beautifully presented the living accommodation is. The impressive 23' lounge / diner has sea views from its' large bay fronted windows & boasts ample space for both lounge and dining furniture. You then have a stylish modem fitted kitchen to the rear of the room with all integrated appliances.

#### FIRST FLOOR

ENTRANCE HALL

LUXURY SHOWER ROOM

BEDROOM ONE 12' 8" x 11' 2" (3.86m x 3.4m)

BEDROOM TWO 9' 5" x 6' 1" (2.87m x 1.85m)

OPEN PLAN LOUNGE / DINER 23' 1" x 10' 10" (7.04m x 3.3m)

MODE RN FITTED KITCHEN AREA 9' 10" x 6' 10" (3m x 2.08m)