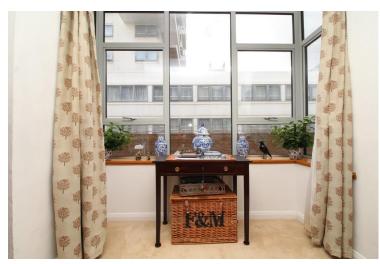

Upon entering this West facing apartment, you'll be wowed at how light, spacious and beautifully presented the living accommodation is. The impressive 23' lounge / diner has sea views from its' large bay fronted windows & boasts ample space for both lounge and dining furniture. You then have a stylish modem fitted kitchen to the rear of the room with all integrated appliances.