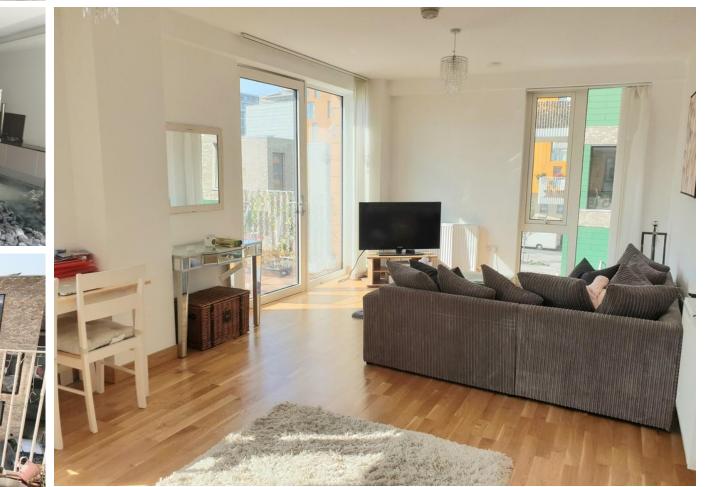

## **EXCELLENT INVESTMENT OPPORTUNITY - VIDEO AVAILABLE**

Complete Property Group is proud to present a stunning two bedroom 2nd floor apartment in the sought after new riverside development, Precision. The dual aspect south/west facing apartment (The Henley) located in Elliot Lodge, boasts spacious open plan living areas, creating a calm and relaxed environment. The apartment is decorated in neutral tones, enjoying engineered oak flooring to principal living areas, luxury carpeting in the bedrooms, floor to ceiling windows and a fully-tiled bathroom. The designer kitchen features Oakwood units, Quartz Stone worktops, Fascino basins with instant water boiling tap and integrated Zanussi appliances include; stainless steel electric fan oven, œramic hob, integrated fridge/freezer, dishwasher and a washer/dryer. The apartment is a stunning example of modern, open plan contemporary living and benefits from a private balcony that provides ample outdoor space for summer evening dining. Diverse and unique, Precision boasts stunning visual architecture combined with practical and stylish living space. Located in The Royal Borough of Greenwich with a thriving mix of shops and cafés, all based around the beautiful Royal Docks.