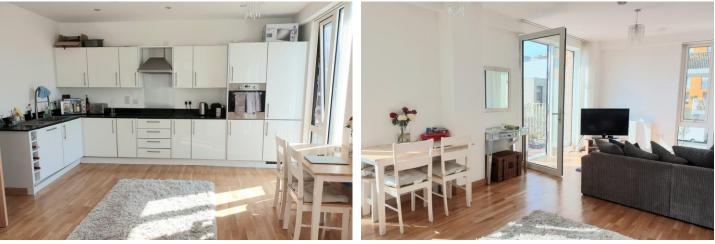

## **EXCELLENT INVESTMENT OPPORTUNITY - VIDEO AVAILABLE**

Complete Property Group is proud to present a stunning two bedroom 2nd floor apartment in the sought after new riverside development, Precision. The dual aspect south/west facing apartment (The Henley) located in Elliot Lodge, boasts spacious open plan living areas, creating a calm and relaxed environment. The apartment is decorated in neutral tones, enjoying engineered oak flooring to principal living areas, luxury carpeting in the bedrooms, floor to ceiling windows and a fully-tiled bathroom. The designer kitchen features Oakwood units, Quartz Stone worktops, Fascino basins with instant water boiling tap and integrated Zanussi appliances include; stainless steel electric fan oven, œramic hob, integrated fridge/freezer, dishwasher and a washer/dryer. The apartment is a stunning example of modern, open plan contemporary living and benefits from a private balcony that provides ample outdoor space for summer evening dining. Diverse and unique, Precision boasts stunning visual architecture combined with practical and stylish living space. Located in The Royal Borough of Greenwich with a thriving mix of shops and cafés, all based around the beautiful Royal Docks.