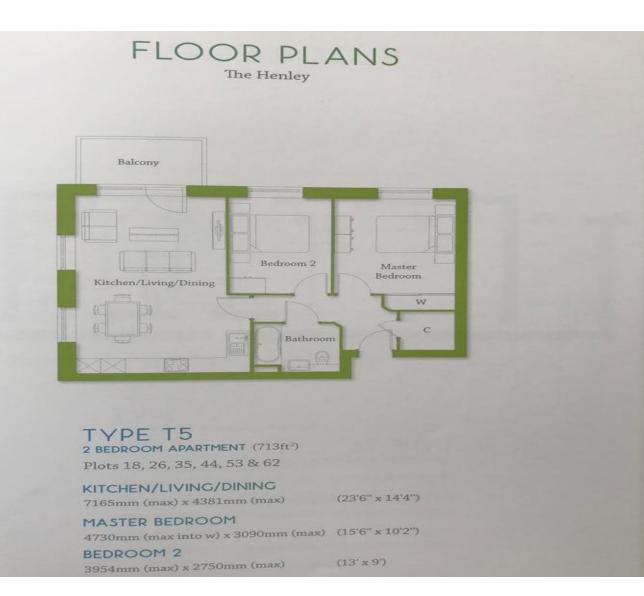

## **EXCELLENT INVESTMENT OPPORTUNITY - VIDEO AVAILABLE**

Complete Property Group is proud to present a stunning two bedroom 2nd floor apartment in the sought after new riverside development, Precision. The dual aspect south/west facing apartment (The Henley) located in Elliot Lodge, boasts spacious open plan living areas, creating a calm and relaxed environment. The apartment is decorated in neutral tones, enjoying engineered oak flooring to principal living areas, luxury carpeting in the bedrooms, floor to ceiling windows and a fully-tiled bathroom. The designer kitchen features Oakwood units, Quartz Stone worktops, Fascino basins with instant water boiling tap and integrated Zanussi appliances include; stainless steel electric fan oven, œramic hob, integrated fridge/freezer, dishwasher and a washer/dryer. The apartment is a stunning example of modern, open plan contemporary living and benefits from a private balcony that provides ample outdoor space for summer evening dining. Diverse and unique, Precision boasts stunning visual architecture combined with practical and stylish living space. Located in The Royal Borough of Greenwich with a thriving mix of shops and cafés, all based around the beautiful Royal Docks.