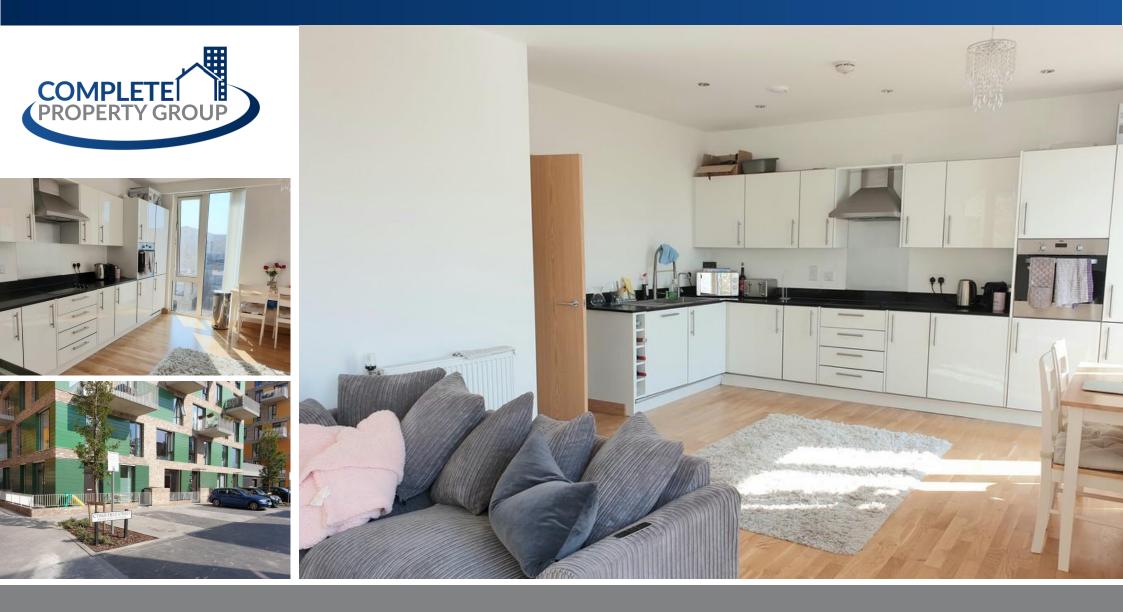

## **EXCELLENT INVESTMENT OPPORTUNITY - VIDEO AVAILABLE**

Complete Property Group is proud to present a stunning two bedroom 2nd floor apartment in the sought after new riverside development, Precision. The dual aspect south/west facing apartment (The Henley) located in Elliot Lodge, boasts spacious open plan living areas, creating a calm and relaxed environment. The apartment is decorated in neutral tones, enjoying engineered oak flooring to principal living areas, luxury carpeting in the bedrooms, floor to ceiling windows and a fully-tiled bathroom. The designer kitchen features Oakwood units, Quartz Stone worktops, Fascino basins with instant water boiling tap and integrated Zanussi appliances include; stainless steel electric fan oven, œramic hob, integrated fridge/freezer, dishwasher and a washer/dryer. The apartment is a stunning example of modern, open plan contemporary living and benefits from a private balcony that provides ample outdoor space for summer evening dining. Diverse and unique, Precision boasts stunning visual architecture combined with practical and stylish living space. Located in The Royal Borough of Greenwich with a thriving mix of shops and cafés, all based around the beautiful Royal Docks.