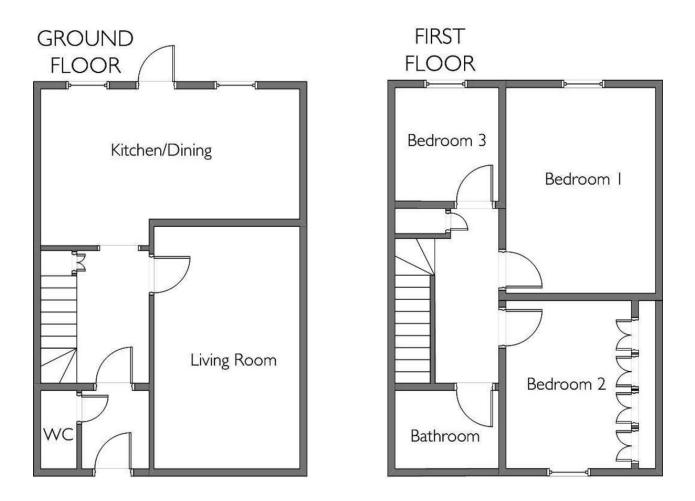

## Stevenette

22 The Magpies Essex, CM16 6QG £1,850 pcm

Gross Internal Floor Area: Approximately 964.8 Sq.ft. / 89.6 sq.m. Floorplan Drawn By Stevenette & Company LLP

%epcGraph\_c\_I\_230%

5a Simon Campion Court, 232-234 High Street, Epping, Essex, CM16 4AU Tel: 01992 563090 Email: lettings@stevenette.com