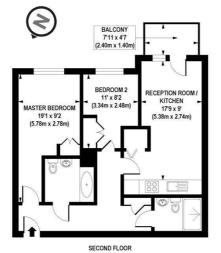

## FREEDOM TO MOVE

APPROX. GROSS INTERNAL FLOOR AREA 652 sq. ft / 60.57 sq. m

\*\* ZERO DEPOSIT AVAILABLE \*\*

Hawks Property are proud to present to the market this modern 2 bedroom 2 bathroom apartment, located in Limehouse, close to local amenities and great transport links which offer easy access into the City and Canary Wharf.

The property boasts 2 double bedrooms with fitted wardrobes, open plan lounge with a fully integrated kitchen, 2 luxury bathrooms and a private balcony.

The development offers a 24-hour concierge service. Positioned next to Limehouse Cut, with the canal path taking you directly to Limehouse Basin.