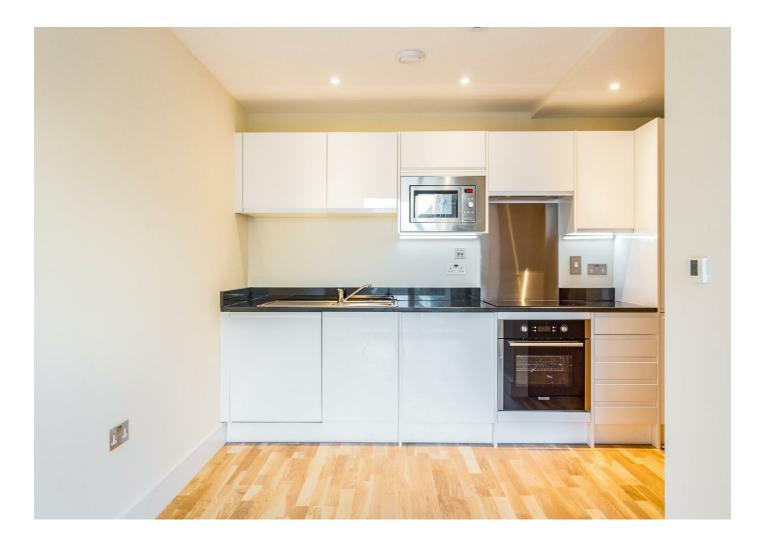

## FREEDOM TO MOVE

APPROX. GROSS INTERNAL FLOOR AREA 652 sq. ft / 60.57 sq. m

\*\* ZERO DEPOSIT AVAILABLE \*\*

Hawks Property are proud to present to the market this modern 2 bedroom 2 bathroom apartment, located in Limehouse, close to local amenities and great transport links which offer easy access into the City and Canary Wharf.

The property boasts 2 double bedrooms with fitted wardrobes, open plan lounge with a fully integrated kitchen, 2 luxury bathrooms and a private balcony.

The development offers a 24-hour concierge service. Positioned next to Limehouse Cut, with the canal path taking you directly to Limehouse Basin.