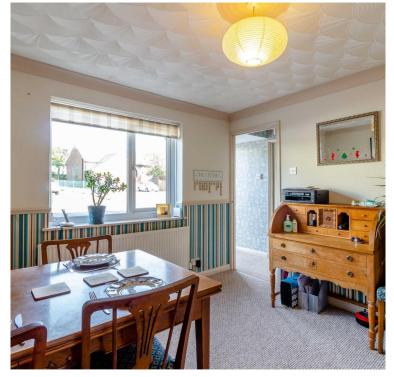

#### DINING ROOM

 $3.19m \times 3.17m$  (10'6" × 10'5") UPVC Window to the front. Door leading to;-