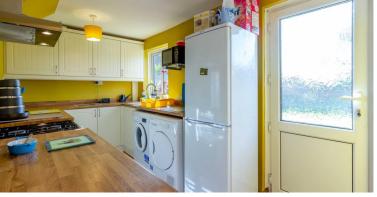

#### KITCHEN

#### 4.93m × 2.14m (16'2" × 7'0")

A modern range of wall and base units with work surfaces over. Stainless steel sink unit with mixer tap. Free standing gas cooker. Plumbing for washing machine. Space for fridge freezer and tumbler dryer. Cupboard housing combination boiler. Windows to side and rear with views over the garden. Door leading to rear.