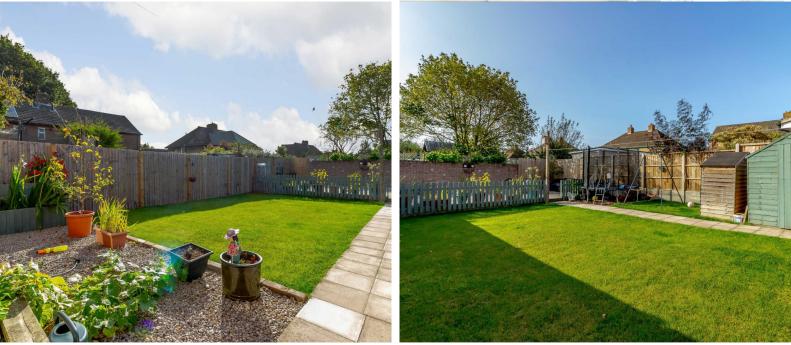

# **STEP OUTSIDE**

The front of the property affords driveway parking and a separate hardstanding providing parking for two vehicles.

A useful side access leads to the rear of the property where an attractive rear garden awaits comprising a level lawned area with a path leading up to a spacious decked area, ideal for entertaining friends and family. The garden is enclosed with fenced borders and affords a wooden store shed, external power, flower beds and a vegetable garden.