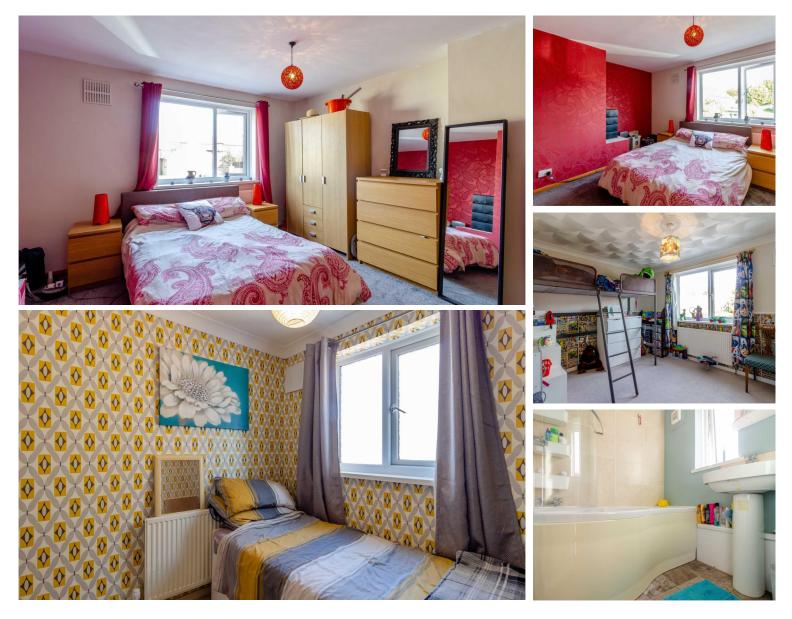

#### **BEDROOM ONE**

 $3.83m \times 3.78m$  (12'7" × 12'5") UPVC Window to the front elevation.

BEDROOM TWO

 $3.50m \times 2.86m$  (11'6"  $\times$  9'5") UPVC Window to the front elevation. Loft hatch.

#### BEDROOM THREE

 $2.50m \times 2.24m$  (8'2"  $\times$  7'4") UPVC Window to the side elevation. Built-in wardrobe.

#### FAMILY BATHROOM

A modern two piece white suite comprising a P-Shaped bath with shower over, pedestal wash hand basin. Partially tiled walls. Obscured UPVC window to the rear.