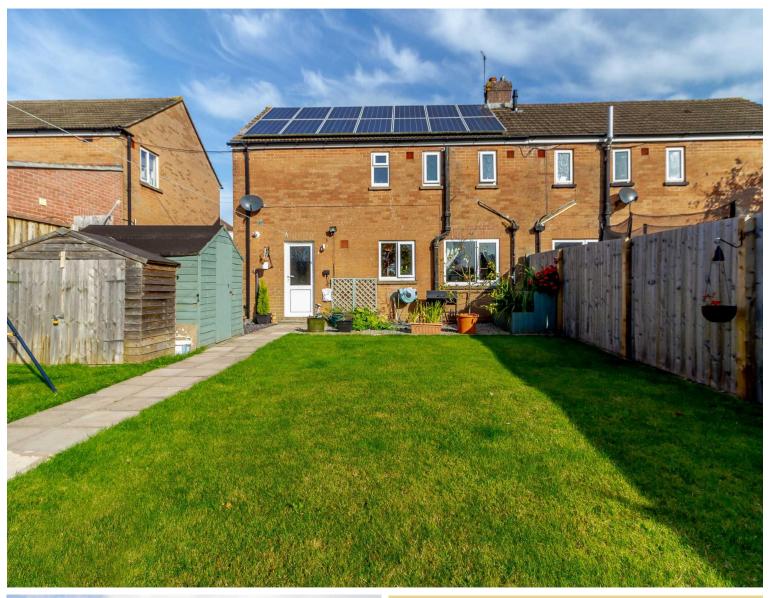

# **STEP OUTSIDE**

The front of the property affords driveway parking and a separate hardstanding providing parking for two vehicles.

A useful side access leads to the rear of the property where an attractive rear garden awaits comprising a level lawned area with a path leading up to a spacious decked area, ideal for entertaining friends and family. The garden is enclosed with fenced borders and affords a wooden store shed, external power, flower beds and a vegetable garden.