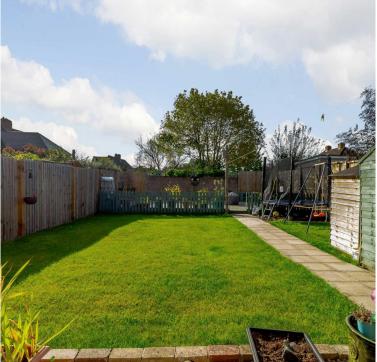

# **STEP OUTSIDE**

The front of the property affords driveway parking and a separate hardstanding providing parking for two vehicles.

A useful side access leads to the rear of the property where an attractive rear garden awaits comprising a level lawned area with a path leading up to a spacious decked area, ideal for entertaining friends and family. The garden is enclosed with fenced borders and affords a wooden store shed, external power, flower beds and a vegetable garden.