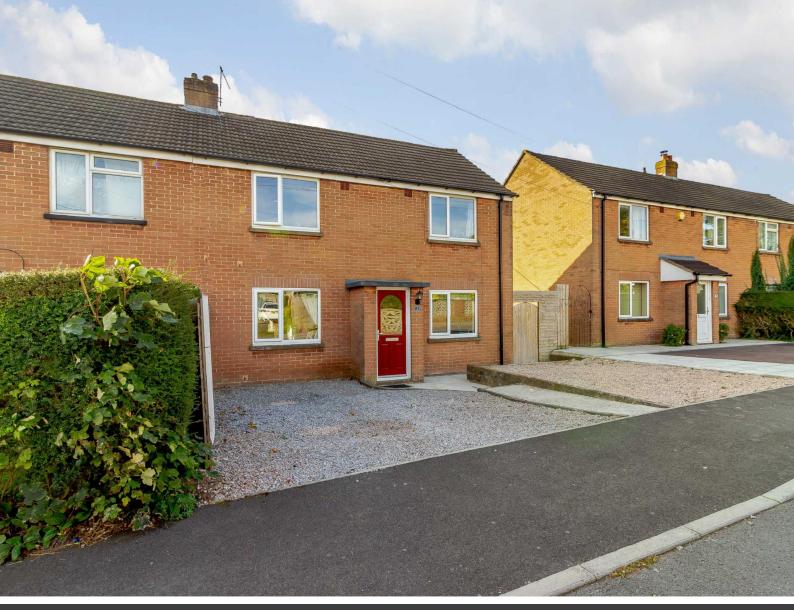

# **3 PEMBROKE ROAD**

Chepstow, Monmouthshire NP16 5AF

This deceptively spacious three bedroomed semi-detached property is located in the popular area of Bulwark and within walking distance of the local amenities including local shops and schools. The property is well presented throughout and benefits from parking for two vehicles and privately owned PV panels, providing reduced energy costs.

## **KEY FEATURES**

- Semi Detached Property
- Three Generous Bedrooms
- Attractive gardens with large decked area
- Parking for Two Vehicles
- Within walking distance of local amenities
- Easy access to the M48

# **STEP OUTSIDE**

The front of the property affords driveway parking and a separate hardstanding providing parking for two vehicles.

A useful side access leads to the rear of the property where an attractive rear garden awaits comprising a level lawned area with a path leading up to a spacious decked area, ideal for entertaining friends and family. The garden is enclosed with fenced borders and affords a wooden store shed, external power, flower beds and a vegetable garden.