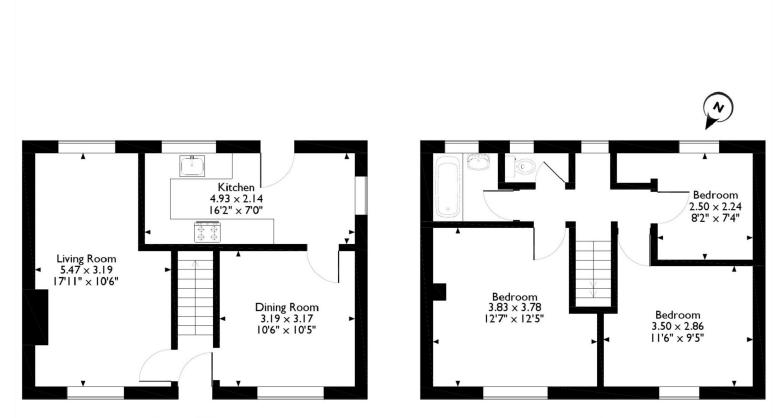

## **STEP INSIDE**

ENTRANCE HALL

Stairs to the first floor and doors to dining room and living room.

#### LIVING ROOM

5.47m × 3.19m (17'11" × 10'6")

 $\mathsf{UPVC}$  Windows to the front and rear enjoying views over the garden.

#### DINING ROOM

 $3.19m \times 3.17m$  (10'6" × 10'5") UPVC Window to the front. Door leading to;-

#### KITCHEN

#### 4.93m × 2.14m (16'2" × 7'0")

A modern range of wall and base units with work surfaces over. Stainless steel sink unit with mixer tap. Free standing gas cooker. Plumbing for washing machine. Space for fridge freezer and tumbler dryer. Cupboard housing combination boiler. Windows to side and rear with views over the garden. Door leading to rear.

Stairs to FIRST FLOOR and LANDING Window to the rear.

**Ground Floor** 

#### **First Floor**

Please note that the location of doors, windows and other items are approximate and this floorplan is to be used for illustrative purposes only. Unauthorized reproduction is prohibited.

#### **BEDROOM ONE**

 $3.83m \times 3.78m$  (12'7" × 12'5") UPVC Window to the front elevation.

BEDROOM TWO

 $3.50m \times 2.86m$  (11'6"  $\times$  9'5") UPVC Window to the front elevation. Loft hatch.

#### BEDROOM THREE

 $2.50m \times 2.24m$  (8'2"  $\times$  7'4") UPVC Window to the side elevation. Built-in wardrobe.