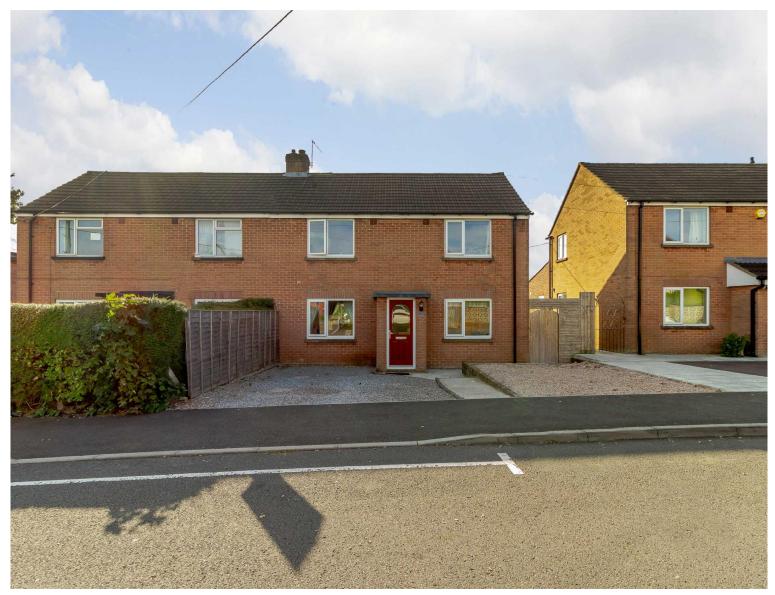

# **3 PEMBROKE ROAD**

Chepstow, Monmouthshire NP16 5AF

This deceptively spacious three bedroomed semi-detached property is located in the popular area of Bulwark and within walking distance of the local amenities including local shops and schools. The property is well presented throughout and benefits from parking for two vehicles and privately owned PV panels, providing reduced energy costs.

The M48 is a short distance away for commuting to Bristol, Newport and Cardiff. Chepstow town centre is approximately I mile distant with a range of facilities including shops, restaurants, pubs, senior schools, leisure centre, bus and rail links and a short drive takes you onto the renowned Wye Valley, spectacular countryside walks and local forestry commission land all of which provides a wealth of outdoor activity suitable for all interests/pursuits.

The accommodation comprises entrance hall, living room, dining room, kitchen, three bedrooms and family bathroom. There is a good sized attractive landscaped rear garden.

## **KEY FEATURES**

- Semi Detached Property
- Three Generous Bedrooms
- Attractive gardens with large decked area
- Parking for Two Vehicles
- Within walking distance of local amenities
- Easy access to the M48