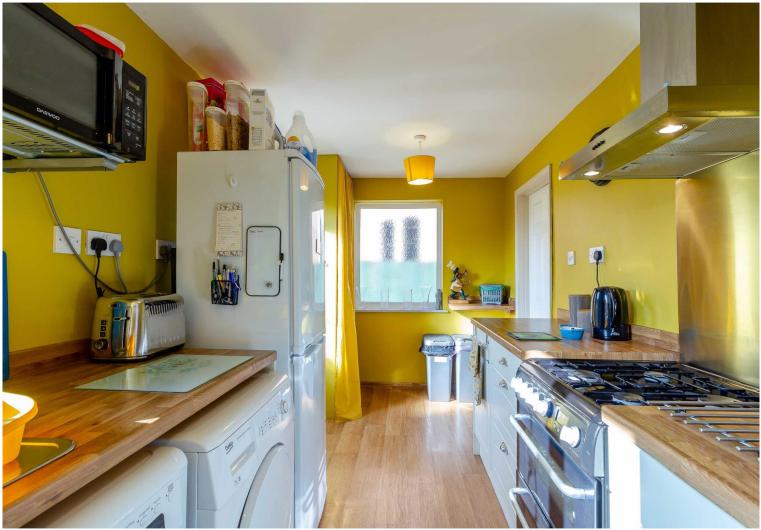

#### KITCHEN

#### 4.93m × 2.14m (16'2" × 7'0")

A modern range of wall and base units with work surfaces over. Stainless steel sink unit with mixer tap. Free standing gas cooker. Plumbing for washing machine. Space for fridge freezer and tumbler dryer. Cupboard housing combination boiler. Windows to side and rear with views over the garden. Door leading to rear.