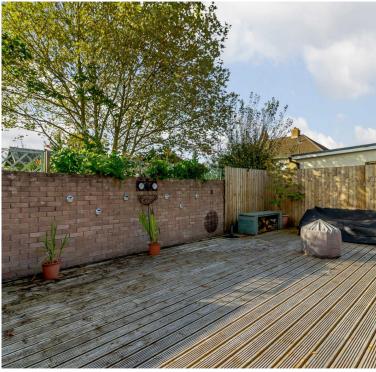

# **STEP OUTSIDE**

The front of the property affords driveway parking and a separate hardstanding providing parking for two vehicles.

A useful side access leads to the rear of the property where an attractive rear garden awaits comprising a level lawned area with a path leading up to a spacious decked area, ideal for entertaining friends and family. The garden is enclosed with fenced borders and affords a wooden store shed, external power, flower beds and a vegetable garden.