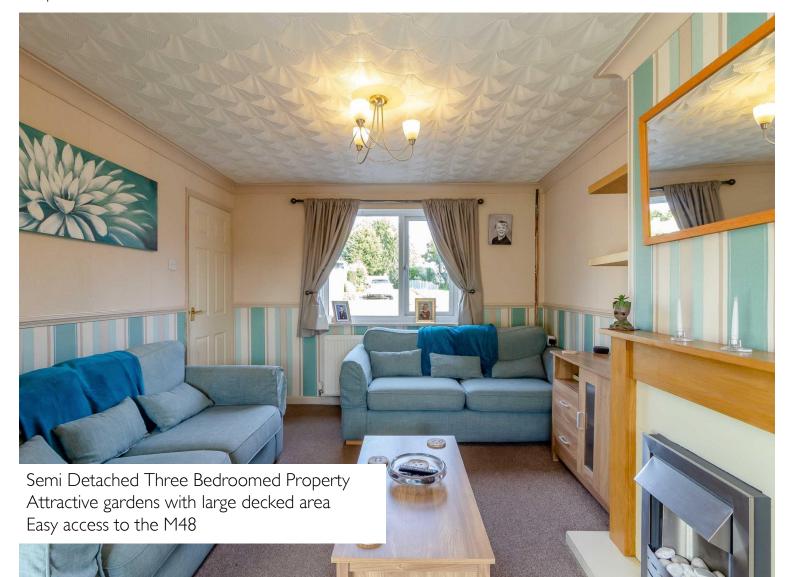

## **KEY FEATURES**

- Semi Detached Property
- Three Generous Bedrooms
- Attractive gardens with large decked area
- Parking for Two Vehicles
- Within walking distance of local amenities
- Easy access to the M48

#### LIVING ROOM

5.47m × 3.19m (17'11" × 10'6")

 $\mathsf{UPVC}$  Windows to the front and rear enjoying views over the garden.