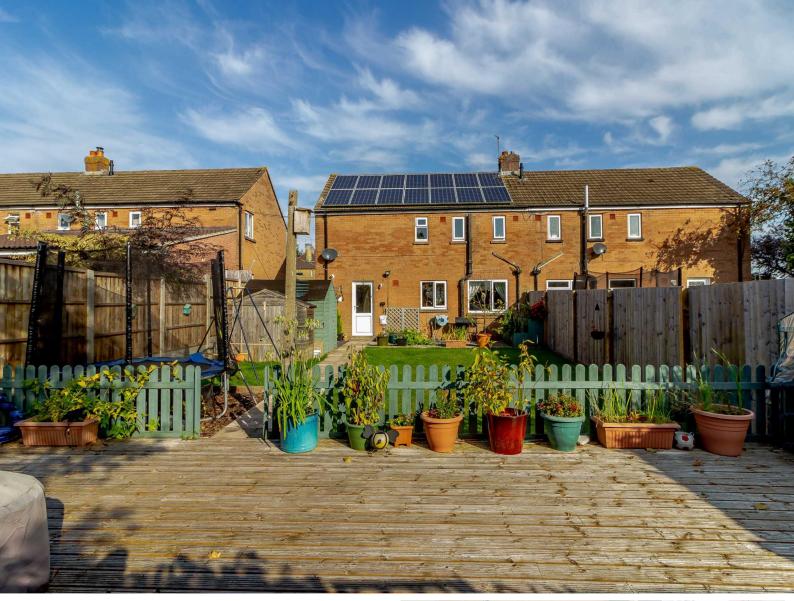

# **3 PEMBROKE ROAD**

Chepstow, Monmouthshire NP16 5AF

This deceptively spacious three bedroomed semi-detached property is located in the popular area of Bulwark and within walking distance of the local amenities including local shops and schools. The property is well presented throughout and benefits from parking for two vehicles and privately owned PV panels, providing reduced energy costs.

## **KEY FEATURES**

- Semi Detached Property
- Three Generous Bedrooms
- Attractive gardens with large decked area
- Parking for Two Vehicles
- Within walking distance of local amenities
- Easy access to the M48

# **STEP OUTSIDE**

The front of the property affords driveway parking and a separate hardstanding providing parking for two vehicles.

A useful side access leads to the rear of the property where an attractive rear garden awaits comprising a level lawned area with a path leading up to a spacious decked area, ideal for entertaining friends and family. The garden is enclosed with fenced borders and affords a wooden store shed, external power, flower beds and a vegetable garden.