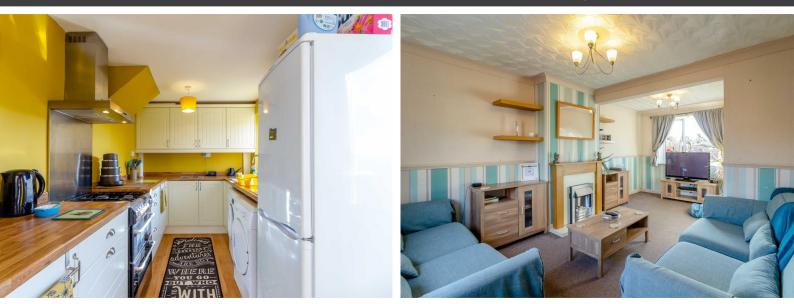

#### KITCHEN

#### 4.93m × 2.14m (16'2" × 7'0")

A modern range of wall and base units with work surfaces over. Stainless steel sink unit with mixer tap. Free standing gas cooker. Plumbing for washing machine. Space for fridge freezer and tumbler dryer. Cupboard housing combination boiler. Windows to side and rear with views over the garden. Door leading to rear.

#### LIVING ROOM

5.47m × 3.19m (17'11" × 10'6")

 $\mathsf{UPVC}$  Windows to the front and rear enjoying views over the garden.