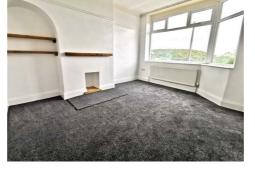

#### LOUNGE 13'1" 200'1" × 12'3" (4. 061 × 3.744)

A spacious and light living area with simply stunning views to the front aspect window. Feature fire place. Gas central heating radiator.