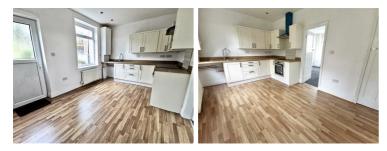

### **DINING KITCHEN** 14'9" × 9'10" (4.52 × 3)

A newly fitted modern kitchen with a range of wall and base units with a contrasting work surface incorporating a stainless steel sink unit and a mixer tap. Four ring halogen hob, electric fan assisted oven and extractor hood. Useful under stair storage cupboard.