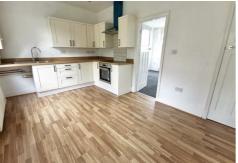

### **DINING KITCHEN** 14'9" × 9'10" (4.52 × 3)

A newly fitted modern kitchen with a range of wall and base units with a contrasting work surface incorporating a stainless steel sink unit and a mixer tap. Four ring halogen hob, electric fan assisted oven and extractor hood. Useful under stair storage cupboard.