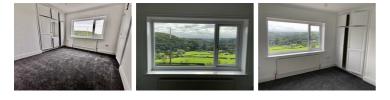

#### FIRST FLOOR Landing.

**BEDROOM ONE** 11'5" × 10'9" (3.5 × 3.3 )

A good size double bedroom with stunning views front the front elevation window. Useful built in storage cupboards and wardrobes.