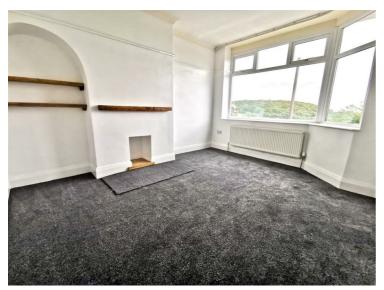

#### LOUNGE 13'1" 200'1" × 12'3" (4. 061 × 3.744)

A spacious and light living area with simply stunning views to the front aspect window. Feature fire place. Gas central heating radiator.