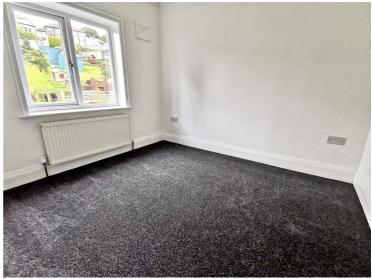

## **BEDROOM TWO** 9'10" × 8'6" (3 × 2.6)

A second double bedroom bedroom with a window to the rear elevation.