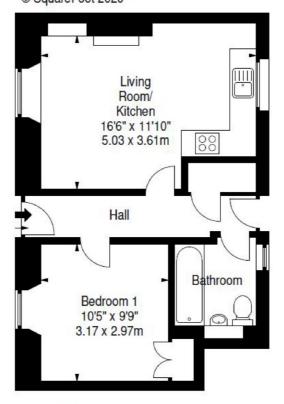

## Westland Cottages, Edinburgh, Midlothian, EH17 8QT

Approx. Gross Internal Area 447 Sq Ft - 41.53 Sq M For identification only. Not to scale. © SquareFoot 2020

Ground Floor

Important Information You may download, store and use the material for your own personal use and research. You may not republish, retransmit, redistribute or otherwise make the material available to any party or make the same available on any website, online service or bulletin board of your own or of any other party or make the same available in hard copy or in any other media without the website owner's express prior written consent. The website owner's copyright must remain on all reproductions of material taken from this website.