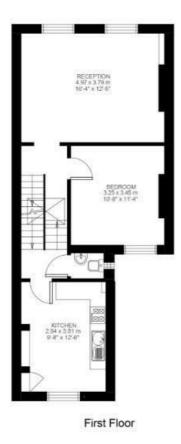

## **Property Details**

This truly lovely two double bedroom flat is split over the top two floors of a handsome converted Victorian terraced house, situated on the centrally located Rattray Road. Full of character and tastefully decorated throughout, the attractive qualities of this apartment are amplified by its exciting potential. The front of the first floor boasts a well proportioned sized reception room. The separate kitchen resides at the back side of this floor, with loads of surface space, storage and sleek, modern appliances. Up the stairs, you will find the second bedroom, with plenty of space and a characterful conversion of the fire place. This room neighbors a beautiful family sized bathroom, making this apartment ideal to share with friends or rent a spare room as there is privacy and space for everyone.

# Rattray Road

Second Floor

Ground Floor