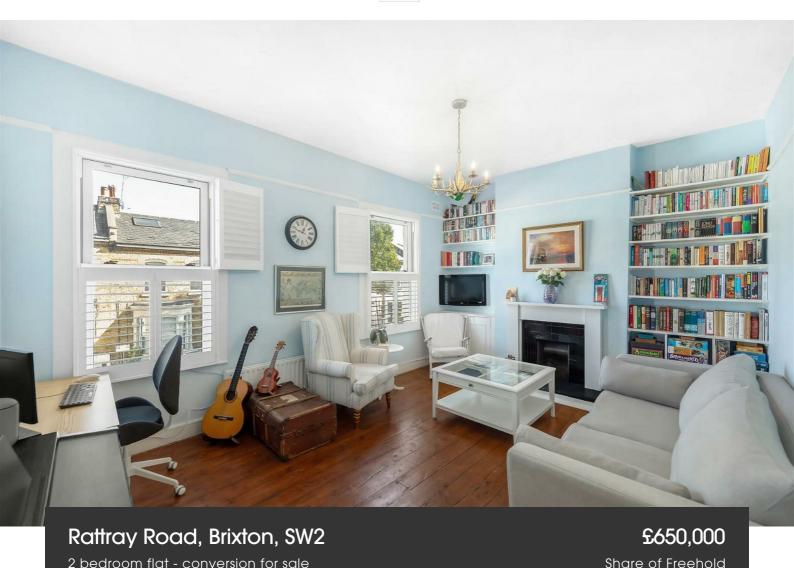

## **Property Details**

This truly lovely two double bedroom flat is split over the top two floors of a handsome converted Victorian terraced house, situated on the centrally located Rattray Road. Full of character and tastefully decorated throughout, the attractive qualities of this apartment are amplified by its exciting potential. The front of the first floor boasts a well proportioned sized reception room. The separate kitchen resides at the back side of this floor, with loads of surface space, storage and sleek, modern appliances. Up the stairs, you will find the second bedroom, with plenty of space and a characterful conversion of the fire place. This room neighbors a beautiful family sized bathroom, making this apartment ideal to share with friends or rent a spare room as there is privacy and space for everyone.

#### **Features**

- Two double bedrooms
- 2 Bathrooms
- Bright and tasteful throughout
- 808 square feet of internal space
- Split level apartment
- Short walk to local amenities
- Share of freehold
- Potential to extend (STPP)