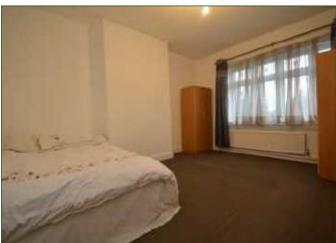

## **BEDROOM ONE 4.43m x 3.46m** (14'6" x 11'4")

Double glazed window to front, radiator, fitted carpet, ceiling rose with inset light

## BEDROOM TWO 4.63m x 2.41m (15'2" x 7'11")

Double glazed window to front, further two light oriel bay window to front, radiator, fitted carpet, ceiling rose with inset light