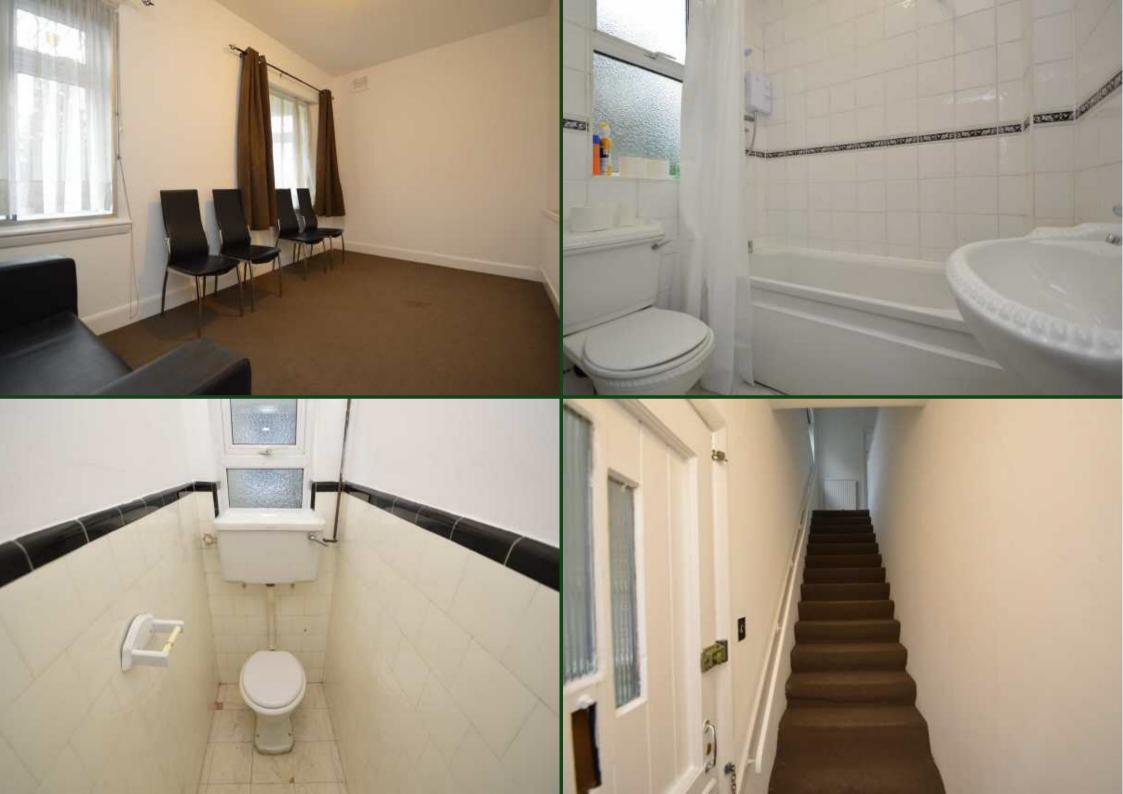

# LOUNGE 5.35m max into bay 3.75m max into alcove (17'7" max into bay 12'4" max into alcove)

Double glazed bay window to rear, radiator, fitted carpet, ceiling rose with inset light, timber fire surround

### KITCHEN 3.3m x 2.33m (10'10" x 7'8")

Fitted wall and base units, work surface with tiled upstand, one bowl sink with drainer, four ring freestanding gas cooker with extractor hood over, wall mounted boiler, space and services for washing machine, double glazed window to rear, partly tiled walls, tiled flooring, light

### BATHROOM 1.88m x 1.51m (6'2" x 4'11")

Suite comprising; bathtub with power shower over, low level WC, pedestal hand wash basin, chrome plated heated towel rail, vinyl flooring, partly tiled walls, double glazed window to flank, light

#### SEPARATE WC

Low level WC, double glazed window to flank, partly tiled walls, tiled flooring, light