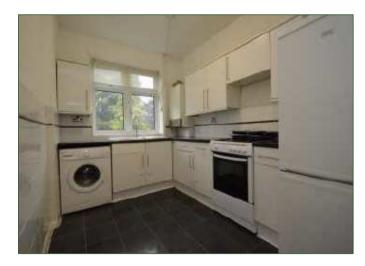

### KITCHEN 3.3m x 2.33m (10'10" x 7'8")

Fitted wall and base units, work surface with tiled upstand, one bowl sink with drainer, four ring freestanding gas cooker with extractor hood over, wall mounted boiler, space and services for washing machine, double glazed window to rear, partly tiled walls, tiled flooring, light