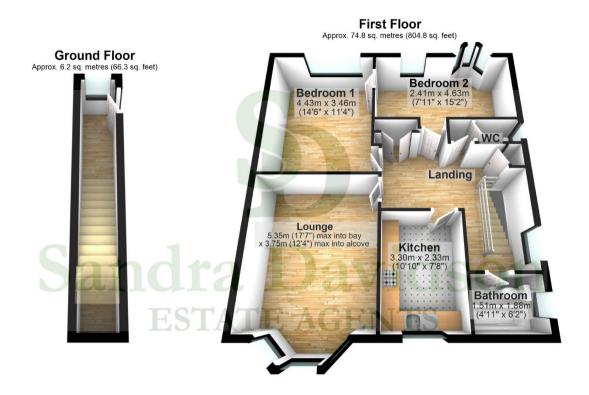

# LOUNGE 5.35m max into bay 3.75m max into alcove (17'7" max into bay 12'4" max into alcove)

Double glazed bay window to rear, radiator, fitted carpet, ceiling rose with inset light, timber fire surround

### KITCHEN 3.3m x 2.33m (10'10" x 7'8")

Fitted wall and base units, work surface with tiled upstand, one bowl sink with drainer, four ring freestanding gas cooker with extractor hood over, wall mounted boiler, space and services for washing machine, double glazed window to rear, partly tiled walls, tiled flooring, light

## **BEDROOM ONE 4.43m x 3.46m** (14'6" x 11'4")

Double glazed window to front, radiator, fitted carpet, ceiling rose with inset light

## BEDROOM TWO 4.63m x 2.41m (15'2" x 7'11")

Double glazed window to front, further two light oriel bay window to front, radiator, fitted carpet, ceiling rose with inset light

### BATHROOM 1.88m x 1.51m (6'2" x 4'11")

Suite comprising; bathtub with power shower over, low level WC, pedestal hand wash basin, chrome plated heated towel rail, vinyl flooring, partly tiled walls, double glazed window to flank, light

#### SEPARATE WC

Low level WC, double glazed window to flank, partly tiled walls, tiled flooring, light

### **LEASE**

Lease of over 900 years remaining Service charge + Ground rent: £80 per annum

This plan is for Illustration purposes only and may not be representative of the propertyPlan created by Sandra Davidson Estate Agentswww.sandradadvison.com
Plan produced using PlanUp.