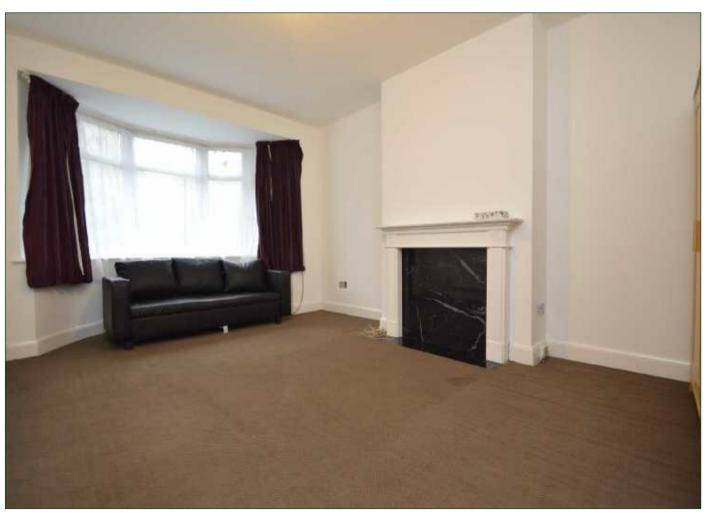

# LOUNGE 5.35m max into bay 3.75m max into alcove (17'7" max into bay 12'4" max into alcove)

Double glazed bay window to rear, radiator, fitted carpet, ceiling rose with inset light, timber fire surround