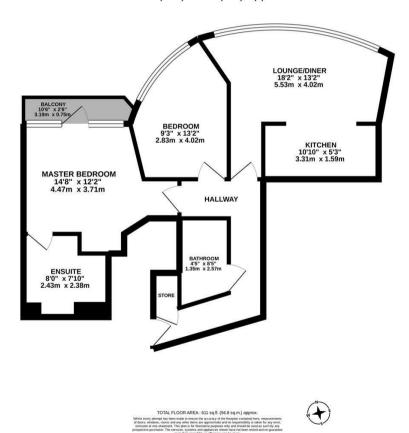

With lift access, the accommodation briefly comprises; L-shaped entrance hall with separate store cupboard; two bedrooms, both comfortable doubles and with great views, the master also with en-suite shower room, wall mounted TV and a private balcony; family bathroom WC; impressive open plan kitchen and lounge/diner, with feature curved picture windows looking out over Newcastle City Centre including the Tyne Bridge and Gateshead's Sage Music Venue.

Well presented throughout, fully furnished and with secure underground parking, this wonderful property is not to be missed!

Available Immediately | £795pcm | Top Floor Apartment | 611 sq ft (56.8m2) | Two Double Bedrooms | Superb Views | Private Balcony | Open Plan Kitchen & Lounge/Diner | Bathroom & En-Suite | Secure Underground Parking | Lift Access |

Great Location | Furnished | Elec Heating & DG | EPC Rating: B

GROUND FLOOR 611 sq.ft. (56.8 sq.m.) approx.