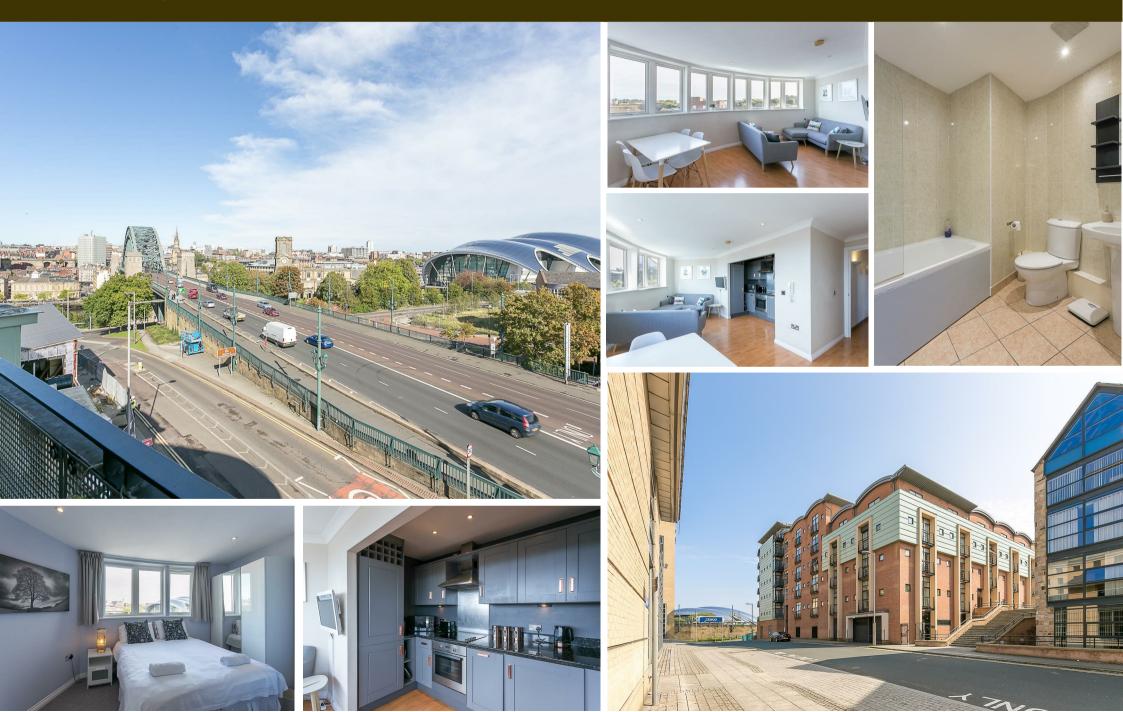

## Curzon Place, NE8 2ER

\*\*AVAILABLE IMMEDIATELY\*\* \*\*FURNISHED\*\* \*\*TOP FLOOR APARTMENT WITH BALCONY\*\* \*\*STUNNING CITY VIEWS\*\* \*\*OFF STREET PARKING\*\* With superb views, this is a great two-bedroom apartment at the popular development of Curzon Place, Gateshead. Just opposite the Hilton Hotel, Curzon Place, is just a short walk from Newcastle's Quayside, Newcastle City Centre and all the conveniences that Gateshead has to offer, perfect for anyone working in the city.

With lift access, the accommodation briefly comprises; L-shaped entrance hall with separate store cupboard; two bedrooms, both comfortable doubles and with great views, the master also with en-suite shower room, wall mounted TV and a private balcony; family bathroom WC; impressive open plan kitchen and lounge/diner, with feature curved picture windows looking out over Newcastle City Centre including the Tyne Bridge and Gateshead's Sage Music Venue.

Well presented throughout, fully furnished and with secure underground parking, this wonderful property is not to be missed!

Available Immediately | £795pcm | Top Floor Apartment | 611 sq ft (56.8m2) | Two Double Bedrooms | Superb Views | Private Balcony | Open Plan Kitchen & Lounge/Diner | Bathroom & En-Suite | Secure Underground Parking | Lift Access |