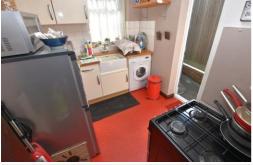

## Offers In Excess Of £380,000

- Terraced House
- **Bright Reception Room**
- Spacious Kitchen
- Bathroom
- Two Double Bedrooms
- Garden
- Private Rear Garden

INTERNALLY A well presented two bed terrace family home. The ground floor has a spacious reception room with open tread stairs leading to the first floor. Downstairs bathroom which benefits from a skylight; allowing natural daylight. There is a good size kitchen with door leading to the rear garden. The first floor has master bedroom with access to the loft and bedroom two is a bright double room. The property has gas central heating and aluminium double glazing.