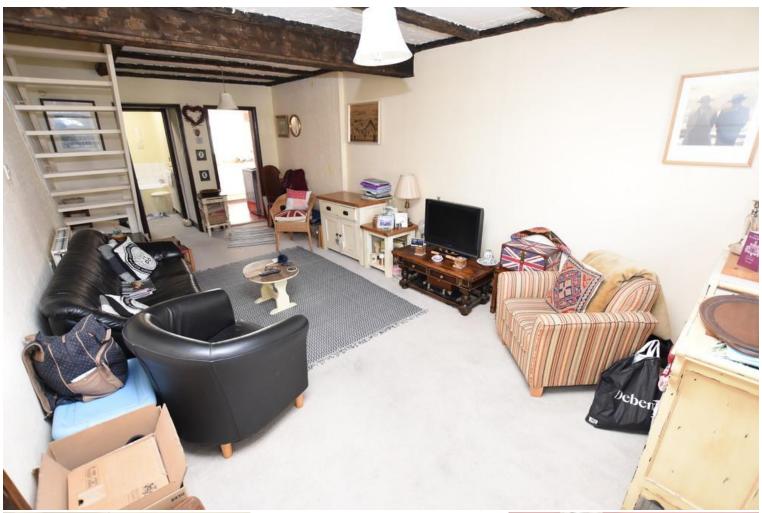

## Offers In Excess Of £380,000

- Terraced House
- **Bright Reception Room**
- Spacious Kitchen
- Bathroom
- Two Double Bedrooms
- Garden
- Private Rear Garden

INTERNALLY A well presented two bed terrace family home. The ground floor has a spacious reception room with open tread stairs leading to the first floor. Downstairs bathroom which benefits from a skylight; allowing natural daylight. There is a good size kitchen with door leading to the rear garden. The first floor has master bedroom with access to the loft and bedroom two is a bright double room. The property has gas central heating and aluminium double glazing.