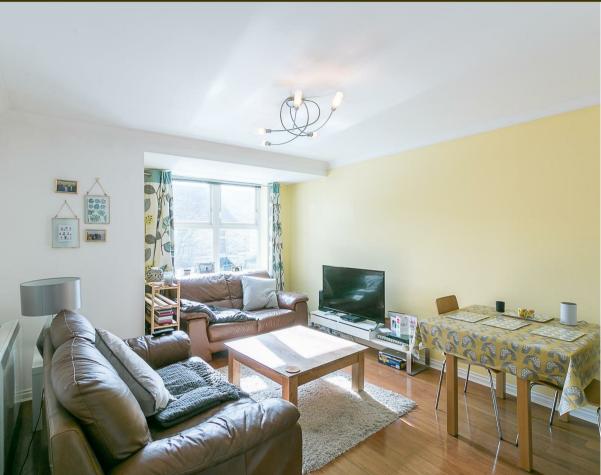

Situated on the first floor of the development, this smartly furnished apartment is modern throughout and comprises a communal entrance hall with lift access to all floors. In the apartment itself you will find two double bedrooms, the master of which has built in wardrobe space and an en suite shower room. There is a separate family bathroom WC, a spacious storage cupboard in the hallway and finally an impressive open plan reception, with a pleasant view from the lounge as well as a modern fitted kitchen with appliances. With electric heating and double glazed windows throughout. Externally there is off street parking, both secure underground and a communal courtyard.

Available fully furnished, this property will make the ideal home for either a professional couple or sharers like.

Available 9th November 2020 | £725pcm | First Floor Apartment | 654 Sq. ft (60.7 m2) | Furnished | Secure Underground Parking | Spacious Lounge | Modern Fitted Kitchen | Two Double Bedrooms | En Suite &