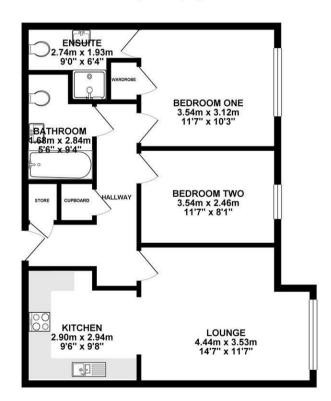

## GROUND FLOOR 60.76 sq. m. (654.03 sq. ft.)

TOTAL FLOOR AREA: 60.76 sq. m. ( 654.03 sq. ft. ) approx.

White every attempt has been made to ensure the accuracy of the floorpain contained here, measure of doors, windows, rooms and any other terms are approximate and no responsibility is taken for any reomssor or inst-statement. This plan is for illustrative purposes only and should be used as such by an prospective purchaser. The services, system and applicances shown have not been tested and no guarte as to their operatibly or efficiency can be given. Adds with Metrock 20019