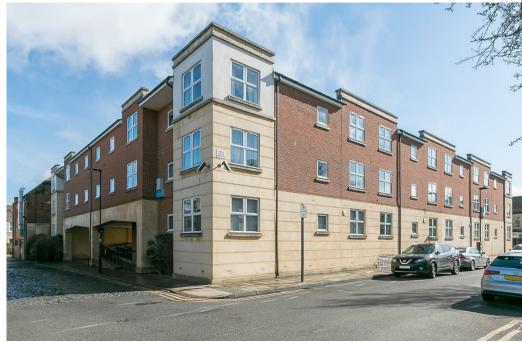

Situated on the first floor of the development, this smartly furnished apartment is modern throughout and comprises a communal entrance hall with lift access to all floors. In the apartment itself you will find two double bedrooms, the master of which has built in wardrobe space and an en suite shower room. There is a separate family bathroom WC, a spacious storage cupboard in the hallway and finally an impressive open plan reception, with a pleasant view from the lounge as well as a modern fitted kitchen with appliances. With electric heating and double glazed windows throughout. Externally there is off street parking, both secure underground and a communal courtyard.