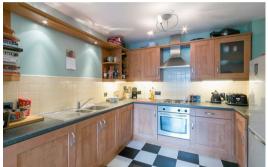

Situated on the first floor of the development, this smartly furnished apartment is modern throughout and comprises a communal entrance hall with lift access to all floors. In the apartment itself you will find two double bedrooms, the master of which has built in wardrobe space and an en suite shower room. There is a separate family bathroom WC, a spacious storage cupboard in the hallway and finally an impressive open plan reception, with a pleasant view from the lounge as well as a modern fitted kitchen with appliances. With electric heating and double glazed windows throughout. Externally there is off street parking, both secure underground and a communal courtyard.