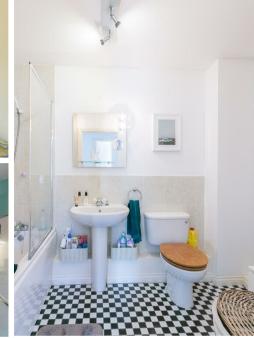

Situated on the first floor of the development, this smartly furnished apartment is modern throughout and comprises a communal entrance hall with lift access to all floors. In the apartment itself you will find two double bedrooms, the master of which has built in wardrobe space and an en suite shower room. There is a separate family bathroom WC, a spacious storage cupboard in the hallway and finally an impressive open plan reception, with a pleasant view from the lounge as well as a modern fitted kitchen with appliances. With electric heating and double glazed windows throughout. Externally there is off street parking, both secure underground and a communal courtyard.

Separate Family Bathroom | Lift Access Central Gosforth Location | Secure Telephone Entry | DG & Elec Heating | EPC: C