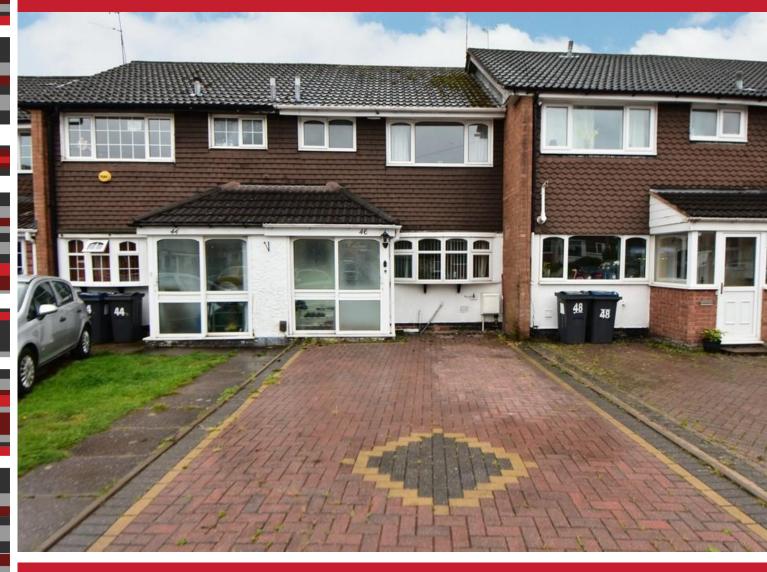

# **Marie Drive**

Acocks Green, Birmingham, B27 7NY

A Three Bedroom Mid-Terrace Property

• Lounge Diner

Kitcher

Shower Room & Guest WC

Offers Over £200,000 EPC Rating '62'

# **Property Description**

The property is set back from the road behind a block paved driveway providing off road parking extending to UPVC obscure double glazed sliding door leading through to

With laminate flooring, useful storage cupboard and UPVC obscure double glazed door leading through to