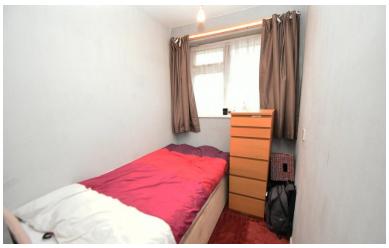

# **Bedroom Three to Rear**

7' 2" x 5' 6" (2.2m x 1.7m) With UPVC double glazed window to rear elevation, radiator, ceiling light point and airing cupboard housing combination boiler