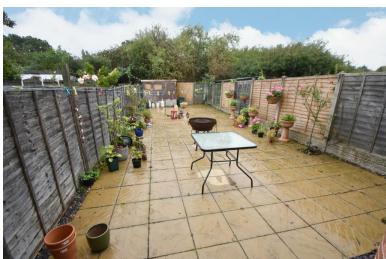

# Low Maintenance Rear Garden

Being paved with fencing to boundaries and timber shed to rear