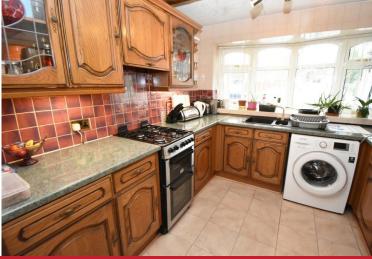

#### **Kitchen to Front**

10' 9" x 8' 10" (3.3m x 2.7m) Being fitted with a range of wall, drawer and base units incorporating glazed display cabinets, high gloss laminate work surfaces, composite sink and drainer unit with mixer tap, space for four ring gas cooker with extractor over, tiling to splashback areas, space and plumbing for washing machine, space for American style fridge freezer, UPVC bow window to front elevation, radiator, ceiling light point, laminate flooring and coving to ceiling