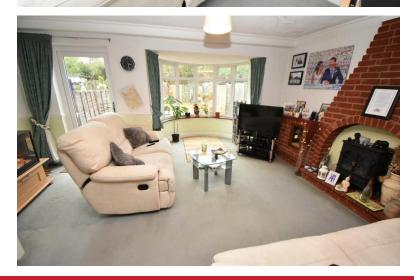

# Lounge Diner to Rear

15' 5" x 15' 8" (4.7m x 4.8m) With UPVC double glazed door and bay window to rear, coving to ceiling, ceiling light point, three radiators, electric fire with feature brick hearth and surround and stairs leading to the first floor accommodation