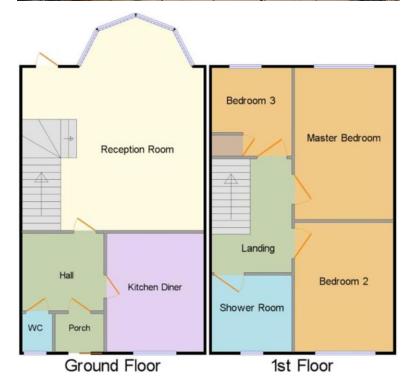

# **Entrance Hallway**

With coving to ceiling, wall lighting, radiator and doors leading to

#### **Guest WC**

With UPVC obscure double glazed window to front elevation, low flush WC, ceiling light point, wash hand basin and tiling to splashback areas

#### **Kitchen to Front**

10' 9" x 8' 10" (3.3m x 2.7m) Being fitted with a range of wall, drawer and base units incorporating glazed display cabinets, high gloss laminate work surfaces, composite sink and drainer unit with mixer tap, space for four ring gas cooker with extractor over, tiling to splashback areas, space and plumbing for washing machine, space for American style fridge freezer, UPVC bow window to front elevation, radiator, ceiling light point, laminate flooring and coving to ceiling

# Lounge Diner to Rear

15' 5" x 15' 8" (4.7m x 4.8m) With UPVC double glazed door and bay window to rear, coving to ceiling, ceiling light point, three radiators, electric fire with feature brick hearth and surround and stairs leading to the first floor accommodation

# Landing

With ceiling light point and doors leading off to

# **Bedroom One to Rear**

13' 5" x 9' 10" (4.1 m x 3.0 m) With UPVC double glazed window to rear elevation, radiator, a range of fitted wardrobes with over bed storage and ceiling light point

# **Bedroom Two to Front**

11' 1" x 9' 10" (3.4m x 3.0m) With UPVC double glazed window to front elevation, radiator and ceiling light point

# **Bedroom Three to Rear**

7' 2" x 5' 6" (2.2m x 1.7m) With UPVC double glazed window to rear elevation, radiator, ceiling light point and airing cupboard housing combination boiler

# **Shower Room to Front**

5' 6" x 5' 6" (1.7m x 1.7m) Being fitted with a three piece suite comprising corner shower cubicle with Triton electric shower, vanity wash hand basin and low flush WC, UPVC obscure double glazed window to front elevation, radiator, ceiling light point and tiling to water prone areas