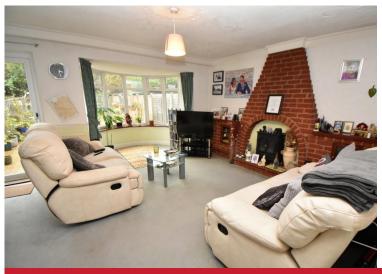

# Lounge Diner to Rear

15' 5" x 15' 8" (4.7m x 4.8m) With UPVC double glazed door and bay window to rear, coving to ceiling, ceiling light point, three radiators, electric fire with feature brick hearth and surround and stairs leading to the first floor accommodation