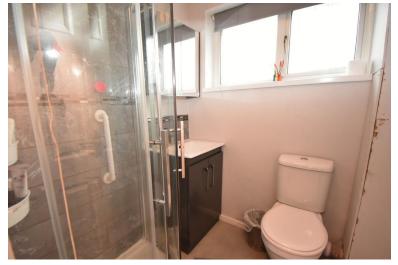

# **Shower Room to Front**

5' 6" x 5' 6" (1.7m x 1.7m) Being fitted with a three piece suite comprising corner shower cubicle with Triton electric shower, vanity wash hand basin and low flush WC, UPVC obscure double glazed window to front elevation, radiator, ceiling light point and tiling to water prone areas