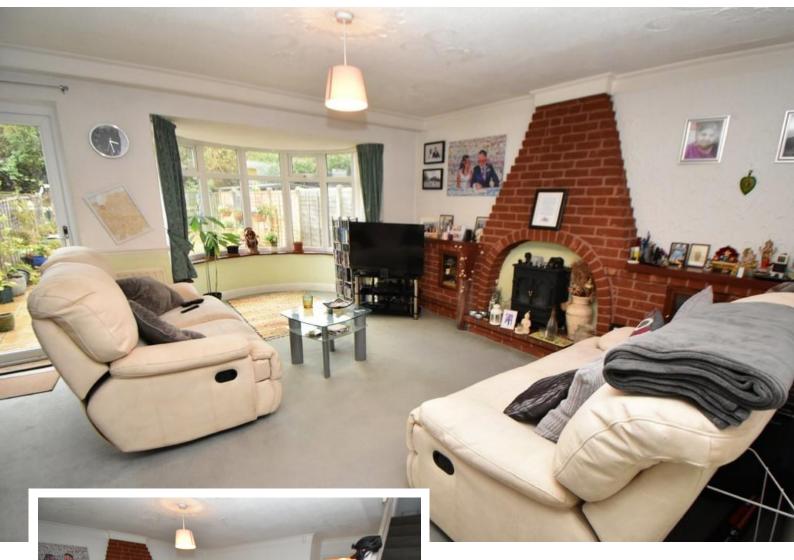

# Lounge Diner to Rear

15' 5" x 15' 8" (4.7m x 4.8m) With UPVC double glazed door and bay window to rear, coving to ceiling, ceiling light point, three radiators, electric fire with feature brick hearth and surround and stairs leading to the first floor accommodation