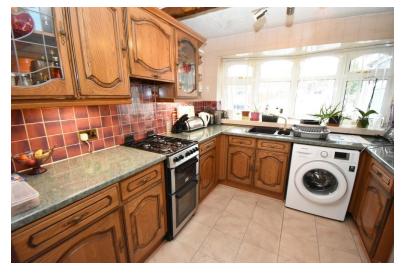

#### **Kitchen to Front**

10' 9" x 8' 10" (3.3m x 2.7m) Being fitted with a range of wall, drawer and base units incorporating glazed display cabinets, high gloss laminate work surfaces, composite sink and drainer unit with mixer tap, space for four ring gas cooker with extractor over, tiling to splashback areas, space and plumbing for washing machine, space for American style fridge freezer, UPVC bow window to front elevation, radiator, ceiling light point, laminate flooring and coving to ceiling