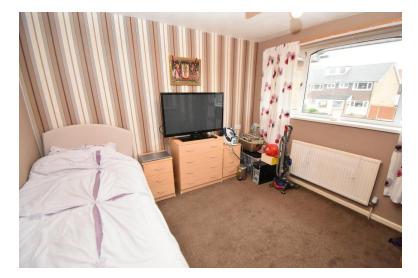

# **Bedroom Two to Front**

11' 1" x 9' 10" (3.4m x 3.0m) With UPVC double glazed window to front elevation, radiator and ceiling light point