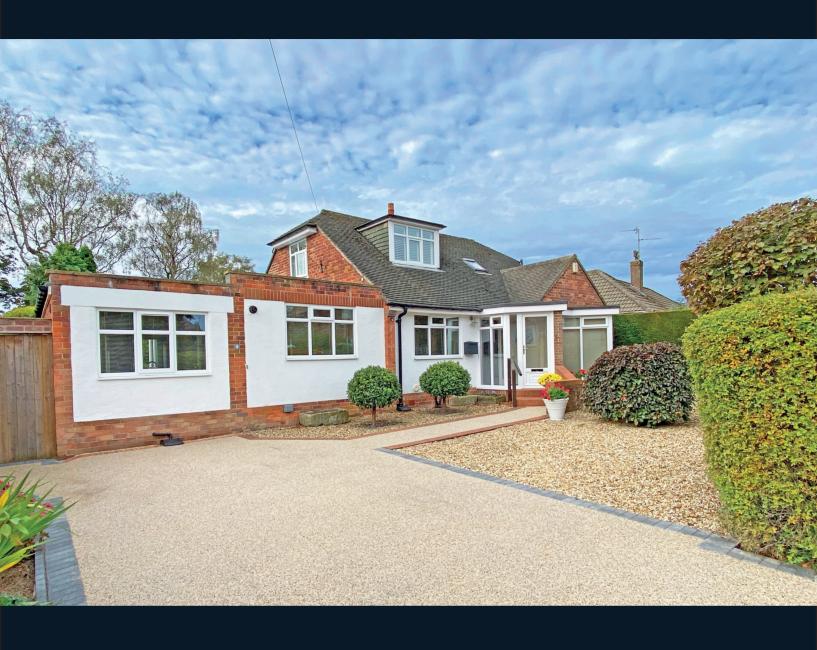

### 9 ROSSETT PARK ROAD,

Harrogate, HG2 9NP

A stunning three-bedroomed detached dormer bungalow which has been modernised to now reveal immaculately presented, generous and versatile accommodation, arranged over two levels.

The spacious accommodation is complemented by a delightful southwest-facing rear garden, and an internal viewing is strongly recommended to appreciate the overall size and quality of this impressive and individual property.

#### **Outside**

A resin driveway to front provides generous off-road parking. A particular feature of the property is the very attractive southwest-facing rear garden incorporating an Indian stone patio, shaped lawn and a variety of planted borders.