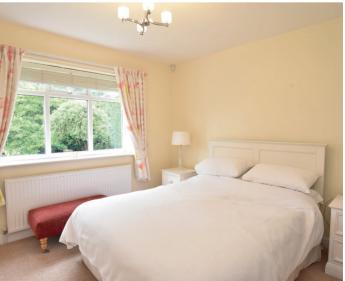

#### BEDROOM 1

Windows to front and side with fitted shutters and built-in wardrobes.

#### **HOUSE BATHROOM**

Three-piece white suite comprising low-flush WC washbasin and bath with shower above. Modern tiling, central heating radiator and window to side.