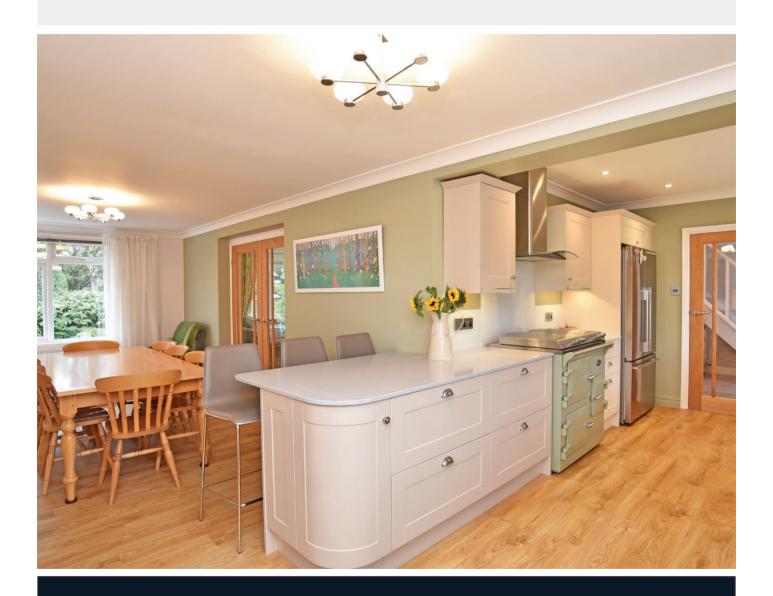

## STUNNING L-SHAPED LIVING KITCHEN

Incorporating a spacious dining area with bay window to rear and central heating radiator. Breakfast kitchen with an extensive range of cream Shaker-style wall and base units with central island and feature breakfast bar. Inset 1½-bowl stainless-steel sink and boiling water tap. Integrated dishwasher and space for large fridge freezer. Electric Everhot range cooker with hot plates, ovens and additional induction hobs. Windows to front.