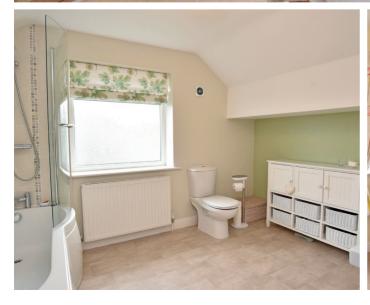

#### **HOUSE BATHROOM**

Three-piece white suite comprising low-flush WC washbasin and bath with shower above. Modern tiling, central heating radiator and window to side.