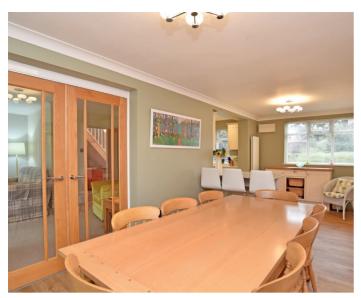

#### **LIVING ROOM**

A spacious reception room with double doors leading to the rear garden. Central heating radiator and limestone fireplace with living-flame coal-effect gas fire. Double doors lead to

## STUNNING L-SHAPED LIVING KITCHEN

Incorporating a spacious dining area with bay window to rear and central heating radiator. Breakfast kitchen with an extensive range of cream Shaker-style wall and base units with central island and feature breakfast bar. Inset 1½-bowl stainless-steel sink and boiling water tap. Integrated dishwasher and space for large fridge freezer. Electric Everhot range cooker with hot plates, ovens and additional induction hobs. Windows to front.