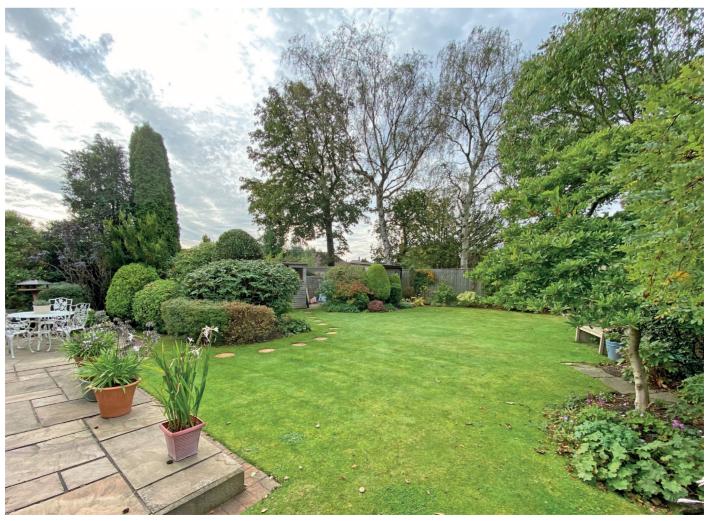

The spacious accommodation is complemented by a delightful southwest-facing rear garden, and an internal viewing is strongly recommended to appreciate the overall size and quality of this impressive and individual property.

#### **Outside**

A resin driveway to front provides generous off-road parking. A particular feature of the property is the very attractive southwest-facing rear garden incorporating an Indian stone patio, shaped lawn and a variety of planted borders.