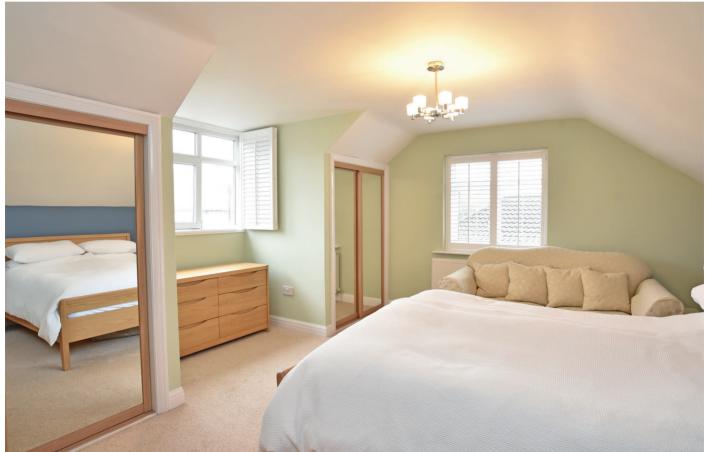

#### BEDROOM 1

Windows to front and side with fitted shutters and built-in wardrobes.