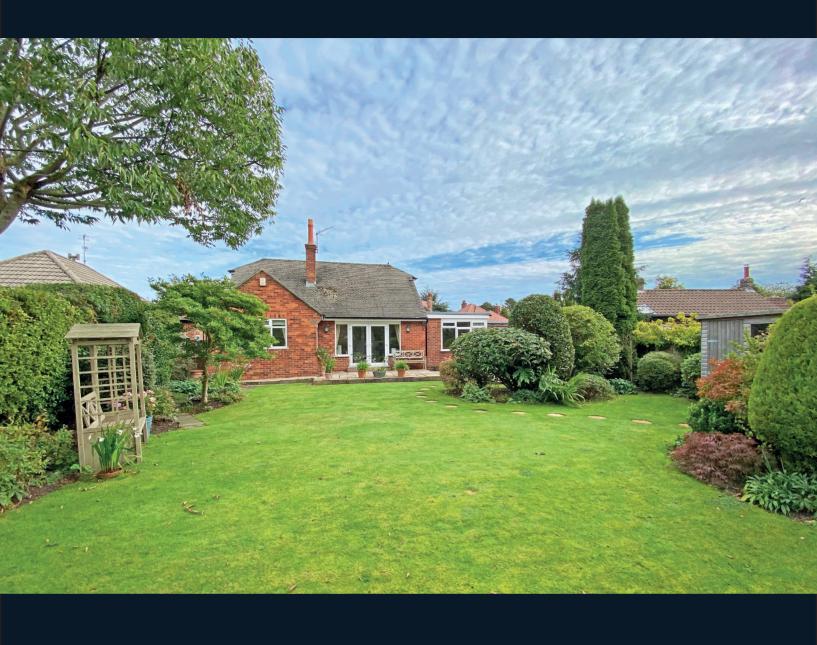

The spacious accommodation is complemented by a delightful southwest-facing rear garden, and an internal viewing is strongly recommended to appreciate the overall size and quality of this impressive and individual property.

#### **Outside**

A resin driveway to front provides generous off-road parking. A particular feature of the property is the very attractive southwest-facing rear garden incorporating an Indian stone patio, shaped lawn and a variety of planted borders.