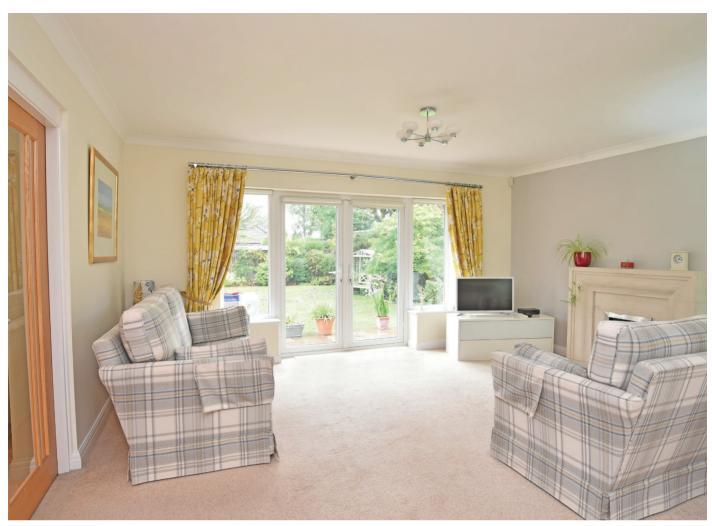

#### **LIVING ROOM**

A spacious reception room with double doors leading to the rear garden. Central heating radiator and limestone fireplace with living-flame coal-effect gas fire. Double doors lead to