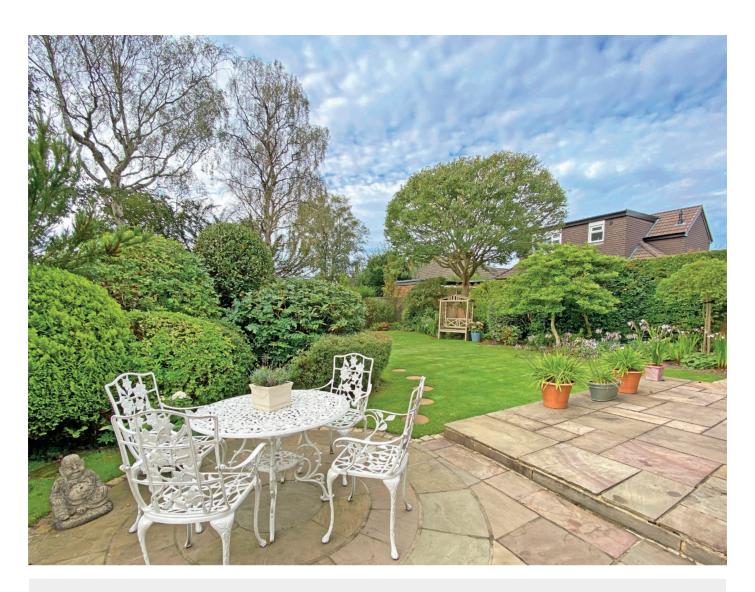

#### **Outside**

A resin driveway to front provides generous off-road parking. A particular feature of the property is the very attractive southwest-facing rear garden incorporating an Indian stone patio, shaped lawn and a variety of planted borders.