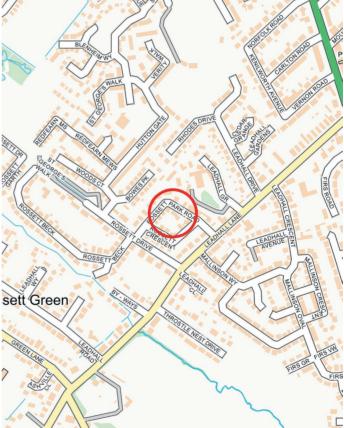

This superb property enjoys a very attractive and most convenient residential position to the south side of Harrogate, just off Leadhall Lane, within walking distance of the popular Leeds Road shopping parade, Marks and Spencer Food Hall and Hornbeam Park railway station.

#### **Directions**

Leave Harrogate on the A61 Leeds Road. At the traffic lights. At the traffic lights, with Marks and Spencer Food Hall, on the left, turn right onto Leadhall Lane. Turn third right onto Rossett Park Road