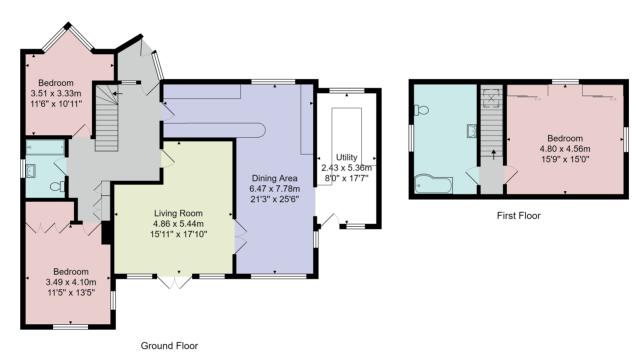

# **FLOOR PLAN**

Total Area: 160.2 m² ... 1724 ft²

All measurements are approximate and for display purposes only.

No liability is accepted by either the agency or Box Property Solutions Ltd as to the exact measurements of the rooms.

Box Property Solutions Ltd retains the copyright on this plan and allows agents to use it with agreed permission. Copyright 2017 Ac2