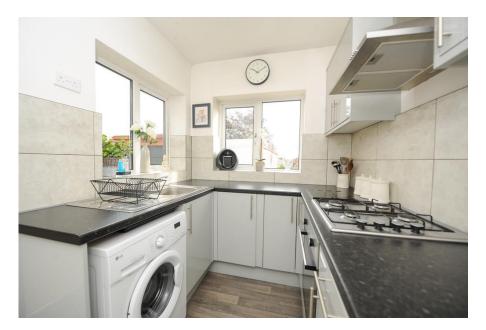

- Three Bedroom Semi Detached House
- Modern Fitted Kitchen With Integrated Cooking Appliances
- Separate Dining Room With Patio Doors To The Garden
- Spacious Bay Window Lounge
- Modern Fitted Bathroom With White Suite
- Sought After Location
- Substantial Enclosed Rear Garden With Lawn & Patio
- Off Street parking For Numerous Cars & Garage
- GCH & Full uPVC Double Glazing
- Energy Rating TBC Freehold.