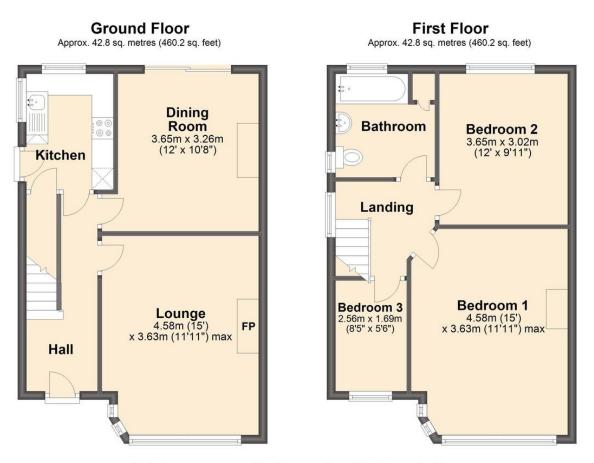

REDBRIK

www.redbrik.co.uk sales@redbrik.co.uk lettings@redbrik.co.uk

Total area: approx. 85.5 sq. metres (920.3 sq. feet)

We endeavour to make these particulars as accurate as possible, but they should only be used as guidance and they do not constitute any part of the contract. All measurements are approximate and no guarantees are made to the services, heating systems, appliances (if any) or fittings as to their working order and no warranty can be given or implied.