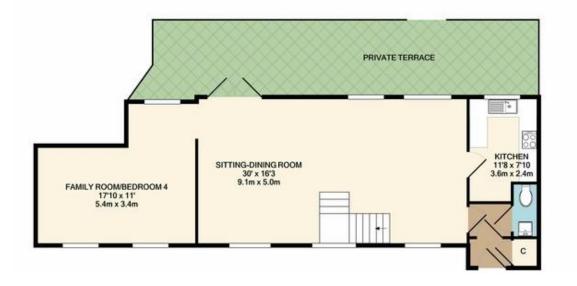

TOTAL FLOOR AREA 1622 SQ FT / 150.7 SQ M

IMPORTANT NOTICE TO PURCHASERS: We endeavour to make our sales particulars accurate and reliable, however, they do not constitute or form part of an offer or any contract and none is to be relied upon as statements of representation or fact. The services, systems and appliances listed in this specification have not been tested by us and no guarantees as to their operating ability or efficiency are given. All measurements have been taken as guide to prospective buyers only, and are not precise. If you require clarification or further information on any points, please