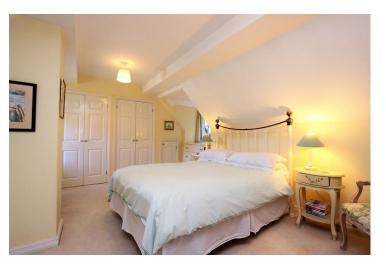

Hallway

Downstairs Cloakroom

Sitting Room

Kitchen

Drawing Room/Study

Three/Four Bedrooms

Bathroom

En-Suite

Originally a Victorian school house, this beautifully appointed home offers excellent accommodation throughout in a private gated community. The exceptionally large sitting/dining room is a particular feature with doors out to the private courtyard garden at the rear and the communal grounds beyond. The bedrooms are of a generous size with the principle room benefiting en-suite shower room and built in wardrobes. An internal viewing is highly recommend.