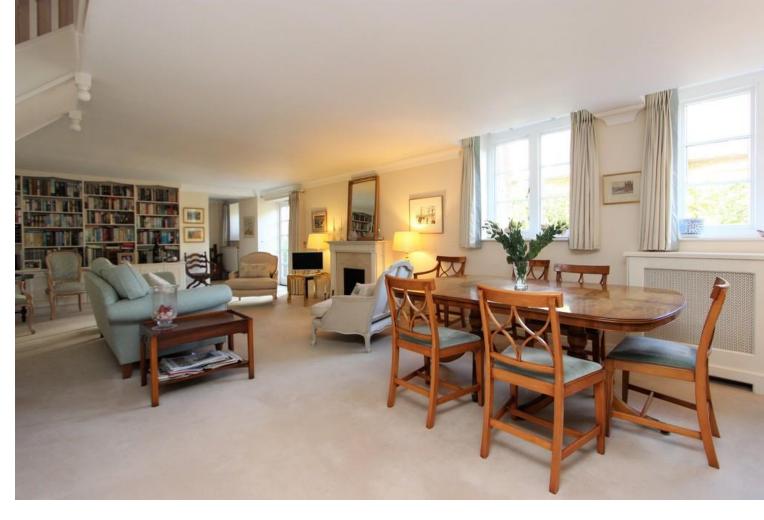

Hallway

Downstairs Cloakroom

Sitting Room

Kitchen

Drawing Room/Study

Three/Four Bedrooms

Bathroom

En-Suite

Originally a Victorian school house, this beautifully appointed home offers excellent accommodation throughout in a private gated community. The exceptionally large sitting/dining room is a particular feature with doors out to the private courtyard garden at the rear and the communal grounds beyond. The bedrooms are of a generous size with the principle room benefiting en-suite shower room and built in wardrobes. An internal viewing is highly recommend.