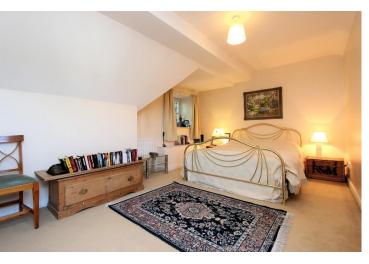

Hallway

Downstairs Cloakroom

Sitting Room

Kitchen

Drawing Room/Study

Three/Four Bedrooms

Bathroom

En-Suite

Originally a Victorian school house, this beautifully appointed home offers excellent accommodation throughout in a private gated community. The exceptionally large sitting/dining room is a particular feature with doors out to the private courtyard garden at the rear and the communal grounds beyond. The bedrooms are of a generous size with the principle room benefiting en-suite shower room and built in wardrobes. An internal viewing is highly recommend.