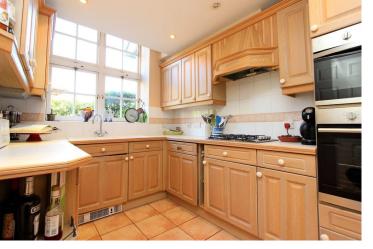

Hallway

Downstairs Cloakroom

Sitting Room

Kitchen

Drawing Room/Study

Three/Four Bedrooms

Bathroom

En-Suite

Originally a Victorian school house, this beautifully appointed home offers excellent accommodation throughout in a private gated community. The exceptionally large sitting/dining room is a particular feature with doors out to the private courtyard garden at the rear and the communal grounds beyond. The bedrooms are of a generous size with the principle room benefiting en-suite shower room and built in wardrobes. An internal viewing is highly recommend.