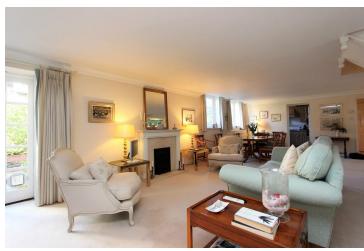

Hallway

Downstairs Cloakroom

Sitting Room

Kitchen

Drawing Room/Study

Three/Four Bedrooms

Bathroom

En-Suite

Originally a Victorian school house, this beautifully appointed home offers excellent accommodation throughout in a private gated community. The exceptionally large sitting/dining room is a particular feature with doors out to the private courtyard garden at the rear and the communal grounds beyond. The bedrooms are of a generous size with the principle room benefiting en-suite shower room and built in wardrobes. An internal viewing is highly recommend.