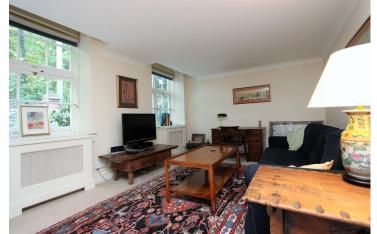

Hallway

Downstairs Cloakroom

Sitting Room

Kitchen

Drawing Room/Study

Three/Four Bedrooms

Bathroom

En-Suite

Originally a Victorian school house, this beautifully appointed home offers excellent accommodation throughout in a private gated community. The exceptionally large sitting/dining room is a particular feature with doors out to the private courtyard garden at the rear and the communal grounds beyond. The bedrooms are of a generous size with the principle room benefiting en-suite shower room and built in wardrobes. An internal viewing is highly recommend.