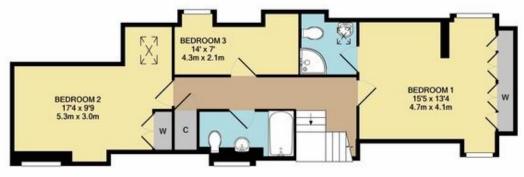

Hallway

Downstairs Cloakroom

Sitting Room

Kitchen

Drawing Room/Study

Three/Four Bedrooms

Bathroom

En-Suite

TOTAL FLOOR AREA 1622 SQ FT / 150.7 SQ M

IMPORTANT NOTICE TO PURCHASERS: We endeavour to make our sales particulars accurate and reliable, however, they do not constitute or form part of an offer or any contract and none is to be relied upon as statements of representation or fact. The services, systems and appliances listed in this specification have not been tested by us and no guarantees as to their operating ability or efficiency are given. All measurements have been taken as guide to prospective buyers only, and are not precise. If you require clarification or further information on any points, please