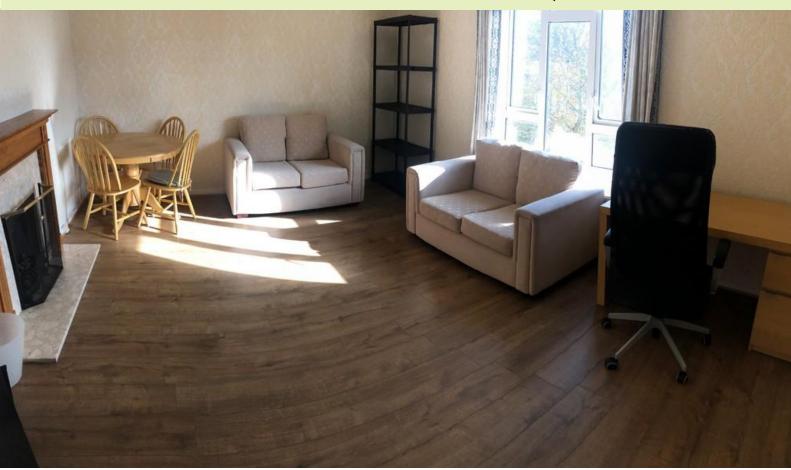

## **FULL DESCRIPTION**

Two bedroom top floor apartment with enjoyable views and within close proximity to the market place, gala theatre and river banks.

The accommodation comprises: entrance hallway leading through to spacious lounge, fully fitted kitchen housing electric hob and electric fan oven. Family bathroom with bath, electric shower over

bath, basin and W/c, master double bedroom and second double bedroom. The property is fully furnished throughout and both bedrooms include double bed, desk and chair.

The property has secure entry system, UPVC double glazing and parking to the rear of the block.