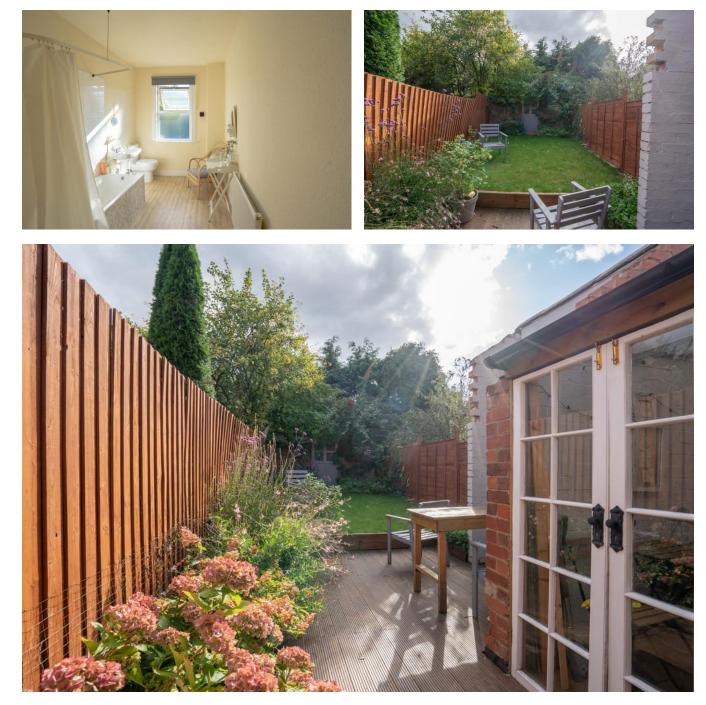

The front door grants access into the bay fronted dining room with the original built in cupboard, decorative coving to the ceiling, and a central fireplace with timber surround sat atop a raised tiled hearth. A rear lobby, with understair cupboard, opens into the living room enjoying the rear aspect and a modern fireplace. Continuing through, the kitchen is found, fitted with a range of modern grey shaker style base units with a beech worktop encompassing a Belfast sink with mixer tap over and a recess providing plumbing for a utility appliance. The opposite side offers a further complimenting storage unit with space for a freestanding fridge freezer and cooker.

The upper floor boasts two double bedrooms with the bedroom to the rear offering a large built in storage cupboard. Each bedroom shares use of the large bathroom with stripped timber flooring comprising a bath with shower over, wash hand basin, and WC.

#### Outside

The front of the property sits behind low level brick walling with shallow steps leading to the entrance door.

To the rear is a delightfully maintained rear garden enjoying high levels of privacy thanks to the timber fencing, brick walling, and mature trees to the rear. A good sized decking area leads to a slightly raised lawn and provides the ideal space for relaxing and entertaining through the warmer months. GROUND FLOOR 435 sq.ft. (40.4 sq.m.) approx.