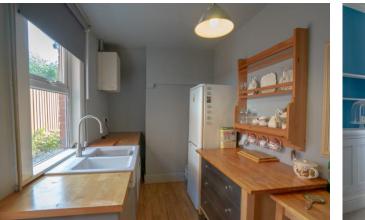

The front door grants access into the bay fronted dining room with the original built in cupboard, decorative coving to the ceiling, and a central fireplace with timber surround sat atop a raised tiled hearth. A rear lobby, with understair cupboard, opens into the living room enjoying the rear aspect and a modern fireplace. Continuing through, the kitchen is found, fitted with a range of modern grey shaker style base units with a beech worktop encompassing a Belfast sink with mixer tap over and a recess providing plumbing for a utility appliance. The opposite side offers a further complimenting storage unit with space for a freestanding fridge freezer and cooker.