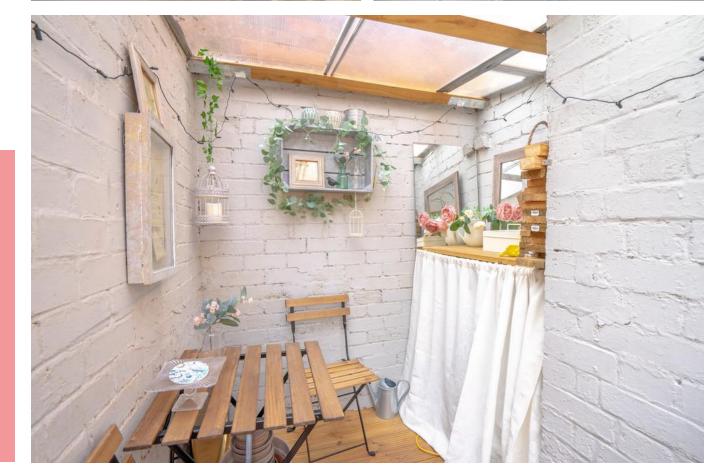

#### Outside

The front of the property sits behind low level brick walling with shallow steps leading to the entrance door.

To the rear is a delightfully maintained rear garden enjoying high levels of privacy thanks to the timber fencing, brick walling, and mature trees to the rear. A good sized decking area leads to a slightly raised lawn and provides the ideal space for relaxing and entertaining through the warmer months. GROUND FLOOR 435 sq.ft. (40.4 sq.m.) approx.