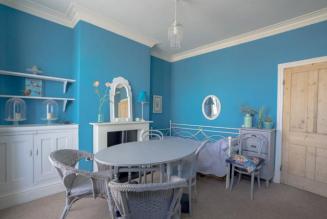

The front door grants access into the bay fronted dining room with the original built in cupboard, decorative coving to the ceiling, and a central fireplace with timber surround sat atop a raised tiled hearth. A rear lobby, with understair cupboard, opens into the living room enjoying the rear aspect and a modern fireplace. Continuing through, the kitchen is found, fitted with a range of modern grey shaker style base units with a beech worktop encompassing a Belfast sink with mixer tap over and a recess providing plumbing for a utility appliance. The opposite side offers a further complimenting storage unit with space for a freestanding fridge freezer and cooker.

The upper floor boasts two double bedrooms with the bedroom to the rear offering a large built in storage cupboard. Each bedroom shares use of the large bathroom with stripped timber flooring comprising a bath with shower over, wash hand basin, and WC.