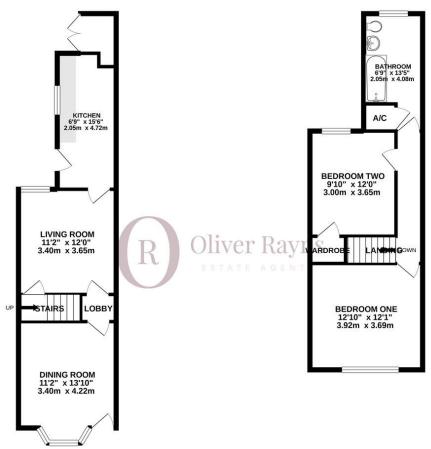

The front door grants access into the bay fronted dining room with the original built in cupboard, decorative coving to the ceiling, and a central fireplace with timber surround sat atop a raised tiled hearth. A rear lobby, with understair cupboard, opens into the living room enjoying the rear aspect and a modern fireplace. Continuing through, the kitchen is found, fitted with a range of modern grey shaker style base units with a beech worktop encompassing a Belfast sink with mixer tap over and a recess providing plumbing for a utility appliance. The opposite side offers a further complimenting storage unit with space for a freestanding fridge freezer and cooker.

The upper floor boasts two double bedrooms with the bedroom to the rear offering a large built in storage cupboard. Each bedroom shares use of the large bathroom with stripped timber flooring comprising a bath with shower over, wash hand basin, and WC.

#### Outside

The front of the property sits behind low level brick walling with shallow steps leading to the entrance door.

To the rear is a delightfully maintained rear garden enjoying high levels of privacy thanks to the timber fencing, brick walling, and mature trees to the rear. A good sized decking area leads to a slightly raised lawn and provides the ideal space for relaxing and entertaining through the warmer months. GROUND FLOOR 435 sq.ft. (40.4 sq.m.) approx.