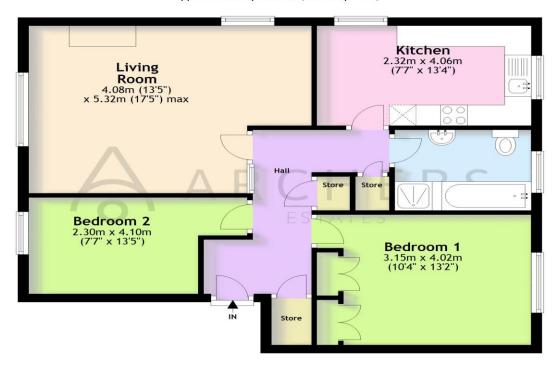

# OPEN PLAN LIVING/DINING ROOM (13'5" x 17'5" max)

A spacious and welcoming living room which has a front facing upvc double glazed window giving stunning far reaching views and a side facing upvc double glazed window bringing much light into the room. With solid wood flooring, serving hatch to the kitchen and an electric fire with wood surround. There is ample space for a dining table and chairs.

### KITCHEN (7'7" x 13'4")

A bright and airy kitchen which has fitted wall and base units with a laminated worksurface incorporating a stainless steel sink and drainer unit, tiled splashbacks to the walls and an extractor fan. With space for an electric cooker, fridge freezer and washing machine, rear facing upvc double glazed window, vinyl flooring and space for a dining table if required.

## MASTER BEDROOM (10'4" x 13'2")

A spacious double sized room which has a rear facing upvc double glazed window, fitted wardrobes, solid wood flooring and a storage heater.

### BEDROOM TWO (7'7" x 13'5")

The second bedroom is another double sized room which has solid wood flooring, a storage heater and front facing upvc double glazed window enjoying far reaching views.

# T: 0114 268 3833 E: info@archersestates.co.uk www.archersestates.co.uk

First Floor Approx. 66.7 sq. metres (717.8 sq. feet)

Total area: approx. 66.7 sq. metres (717.8 sq. feet)

Whilst every attempt has been made to ensure the accuracy of the floor plan contained here, measurements of doors, windows, rooms and any other items are approximate and no responsibility is taken for any error, omission, or mis-statement. This plan is for illustrative purposes only and should be used as such by any prospective purchaser. The services, systems and appliances shown have not been tested and no guarantee as to their operability or efficiency can be given. Plan produced using PlanUp.