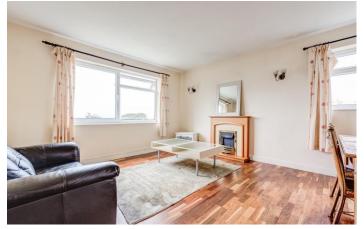

# OPEN PLAN LIVING/DINING ROOM (13'5" x 17'5" max)

A spacious and welcoming living room which has a front facing upvc double glazed window giving stunning far reaching views and a side facing upvc double glazed window bringing much light into the room. With solid wood flooring, serving hatch to the kitchen and an electric fire with wood surround. There is ample space for a dining table and chairs.