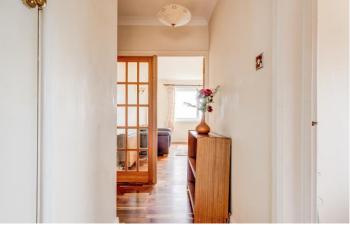

#### **ENTRANCE HALLWAY**

A wooden entrance door gives access to the entrance hallway which has solid wood flooring, a useful storage cupboard, further cupboard housing the water tank and doors leading to all rooms in the flat.