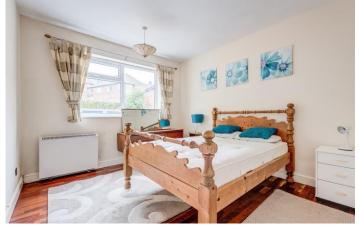

## MASTER BEDROOM (10'4" x 13'2")

A spacious double sized room which has a rear facing upvc double glazed window, fitted wardrobes, solid wood flooring and a storage heater.