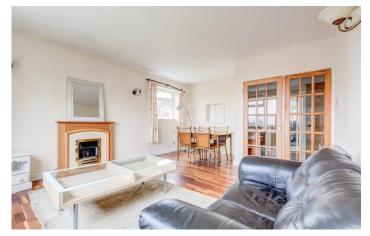

# OPEN PLAN LIVING/DINING ROOM (13'5" x 17'5" max)

A spacious and welcoming living room which has a front facing upvc double glazed window giving stunning far reaching views and a side facing upvc double glazed window bringing much light into the room. With solid wood flooring, serving hatch to the kitchen and an electric fire with wood surround. There is ample space for a dining table and chairs.