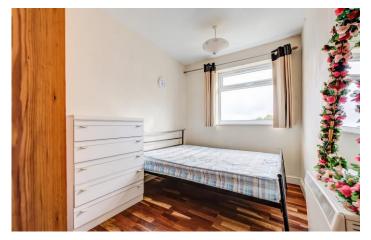

### BEDROOM TWO (7'7" x 13'5")

The second bedroom is another double sized room which has solid wood flooring, a storage heater and front facing upvc double glazed window enjoying far reaching views.