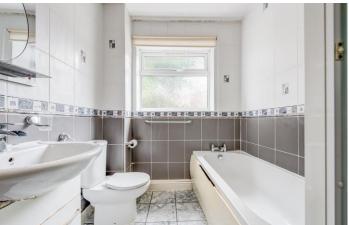

#### BATHROOM

A modern styled bathroom which has a four piece suite comprising of a panelled bath, separate shower enclosure, low flush wc and vanity wash basin. With tiling to the walls, tiled floors and a rear facing upvc double glazed window.