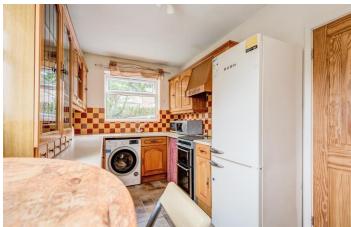

### KITCHEN (7'7" x 13'4")

A bright and airy kitchen which has fitted wall and base units with a laminated worksurface incorporating a stainless steel sink and drainer unit, tiled splashbacks to the walls and an extractor fan. With space for an electric cooker, fridge freezer and washing machine, rear facing upvc double glazed window, vinyl flooring and space for a dining table if required.