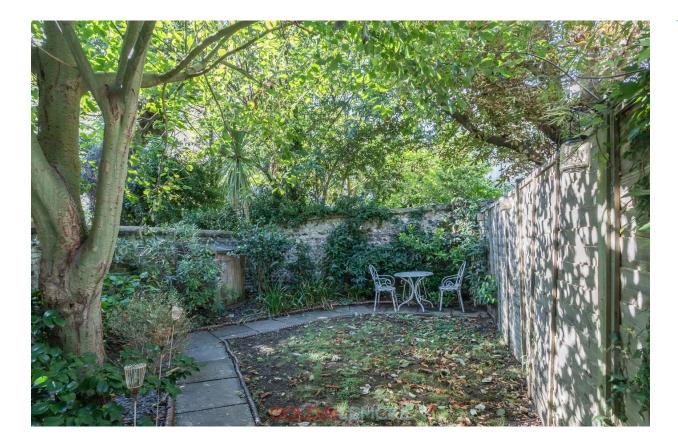

The garden is laid out in two sections; the first area is paved with a large storage cupboard and steps leading to the main lawned garden area, which has mature flower and shrub boarders and is enclosed by original exposed brick work wall. To the front of the property, there is a also a split level patio area with sea views.