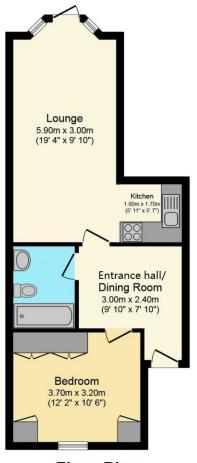

#### Rooms & Sizes

Living Room: 19' 4" x 9' 10" Kitchen: 5' 11" x 5' 7" Entrance Hall/Dining Room: 9' 10" x 7' 10" Bedroom: 12' 2" x 10' 6" Bathroom

#### GOLDINLEMCKE 01273 777123 GOLDINLEMCKE.COM

Floor Plan Floor area 47.0 sq. m. (506 sq. ft.) approx