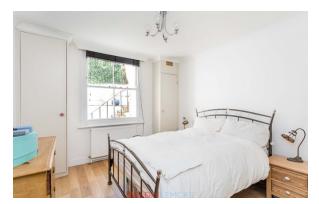

#### Rooms & Sizes

Living Room: 19' 4" x 9' 10" Kitchen: 5' 11" x 5' 7" Entrance Hall/Dining Room: 9' 10" x 7' 10" Bedroom: 12' 2" x 10' 6" Bathroom

#### **Further Information**

This lovely light and well presented flat forms part of the lower ground floor of a beautiful Victorian Villas and is approached via its own private street entrance.

The accommodation comprises spacious entrance hallway/dining area, double bedroom to the front with wooden floor and ample storage, modern bathroom with roll top bath and living room/open plan kitchen with wooden floor and door providing access to the rear garden.