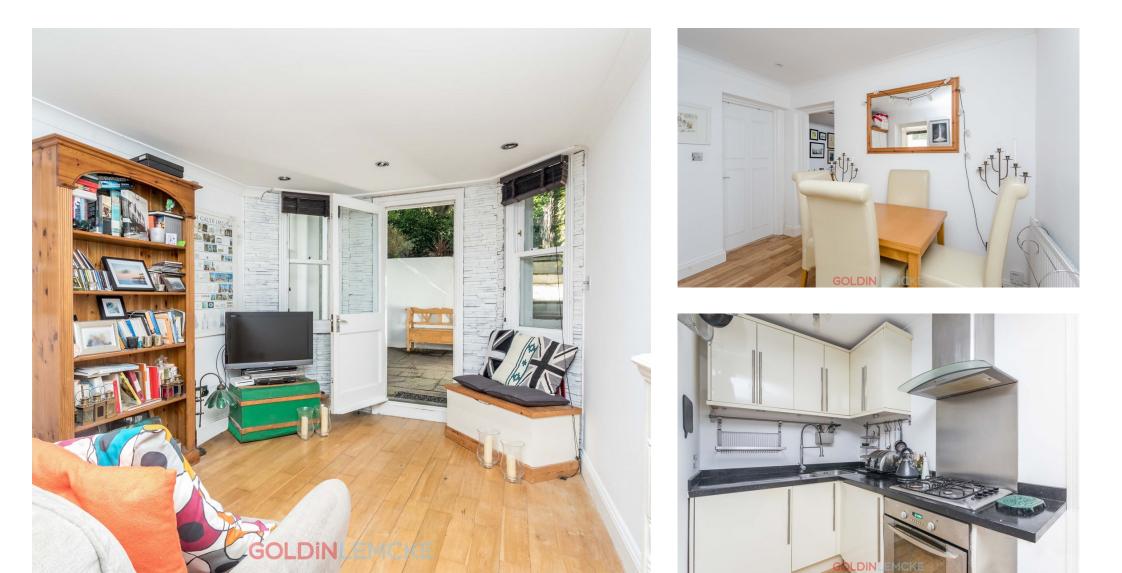

#### Rooms & Sizes

Living Room: 19' 4" x 9' 10" Kitchen: 5' 11" x 5' 7" Entrance Hall/Dining Room: 9' 10" x 7' 10" Bedroom: 12' 2" x 10' 6" Bathroom

#### **Further Information**

This lovely light and well presented flat forms part of the lower ground floor of a beautiful Victorian Villas and is approached via its own private street entrance.

The accommodation comprises spacious entrance hallway/dining area, double bedroom to the front with wooden floor and ample storage, modern bathroom with roll top bath and living room/open plan kitchen with wooden floor and door providing access to the rear garden.