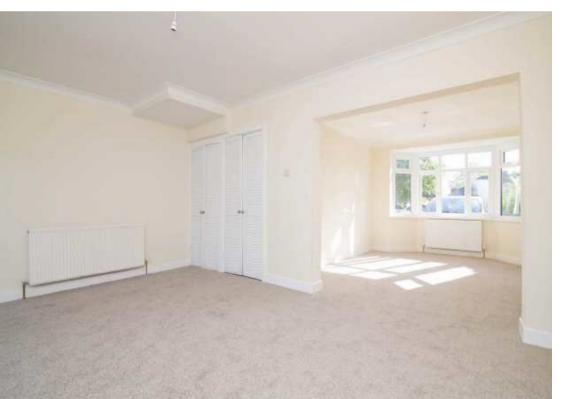

HALLWAY leading to open plan LOUNG DINING ROOM with a bay window overlooking the front and patio doors onto the garden. There is a door from the lounge with access to the CELLAR. The refitted KITCHEN has a range of high gloss base and wall units and includes oven hob and extractor and further appliance space for fridge freezer and washing machine.