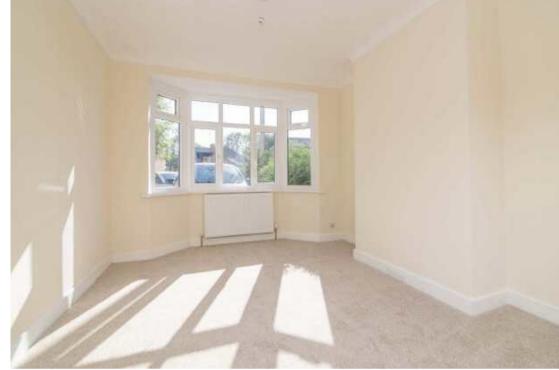

Stairs from the hall give access to the first floor accommodation LANDING with doors off to BEDROOM with built in storage and window over looking the garden to the rear. Two further bedrooms both to front elevation. The family BATHROOM has been refitted to a high standard to include a panel bath with a shower over and shower screen, WC and wash hand basin set in a vanity unit. The property also has the advantage of new floor coverings throughout.