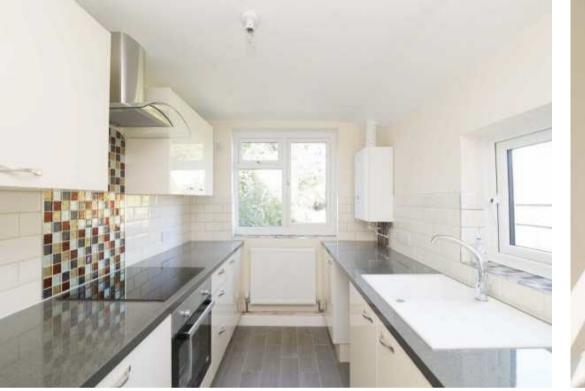

HALLWAY leading to open plan LOUNG DINING ROOM with a bay window overlooking the front and patio doors onto the garden. There is a door from the lounge with access to the CELLAR. The refitted KITCHEN has a range of high gloss base and wall units and includes oven hob and extractor and further appliance space for fridge freezer and washing machine.