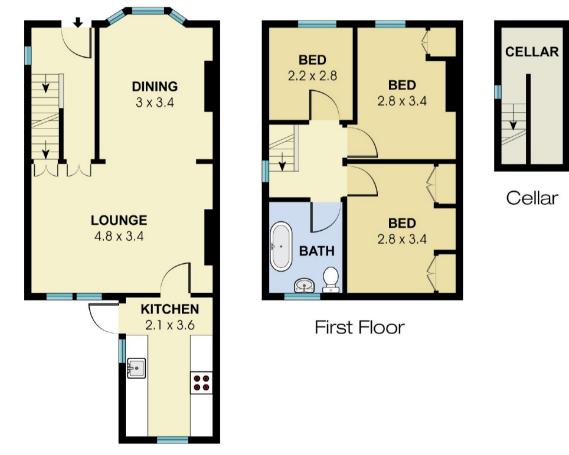

HALLWAY leading to open plan LOUNG DINING ROOM with a bay window overlooking the front and patio doors onto the garden. There is a door from the lounge with access to the CELLAR. The refitted KITCHEN has a range of high gloss base and wall units and includes oven hob and extractor and further appliance space for fridge freezer and washing machine.

Stairs from the hall give access to the first floor accommodation LANDING with doors off to BEDROOM with built in storage and window over looking the garden to the rear. Two further bedrooms both to front elevation. The family BATHROOM has been refitted to a high standard to include a panel bath with a shower over and shower screen, WC and wash hand basin set in a vanity unit. The property also has the advantage of new floor coverings throughout.

# VIEWING ARRANGEMENTS:

Viewing strictly by appointment only.

**Ground Floor** 