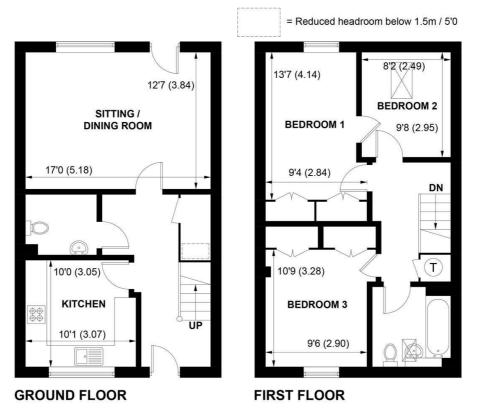

#### APPROXIMATE GROSS INTERNAL AREA = 993 SQ FT / 92.3 SQ M

NOT TO SCALE (For illustrative purposes only as defined by RICS Code of Measuring Practice) 2020 Produced for Sims Williams

The property is well presented throughout and has been refurbished in recent years. The accommodation comprises a spacious hallway which leads to the kitchen, with a range of base and eye level units, large downstairs cloakroom and to the rear is the full width lounge/diner, with a door leading to the garden.

The first floor has a white suite family bathroom, with shower over bath and three double bedrooms, with the master offering ample built-in wardrobes.

Outside, to the rear is a secluded garden which is mainly laid to lawn, with a paved seating area and a garden shed. To the front is allocated parking for two cars and a further garden which is also laid to lawn. There is a monthly maintenance contribution of  $\pounds$ 43 PCM this will cover the maintenance of the private road.