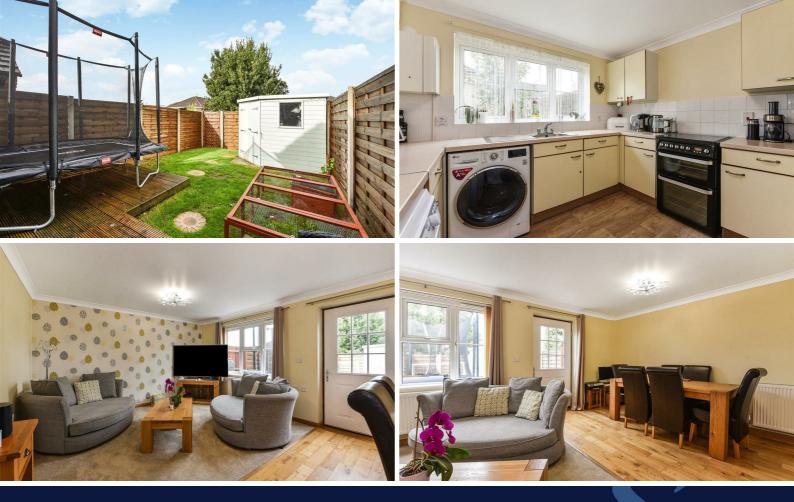

The property is well presented throughout and has been refurbished in recent years. The accommodation comprises a spacious hallway which leads to the kitchen, with a range of base and eye level units, large downstairs cloakroom and to the rear is the full width lounge/diner, with a door leading to the garden.

The first floor has a white suite family bathroom, with shower over bath and three double bedrooms, with the master offering ample built-in wardrobes.

Outside, to the rear is a secluded garden which is mainly laid to lawn, with a paved seating area and a garden shed. To the front is allocated parking for two cars and a further garden which is also laid to lawn. There is a monthly maintenance contribution of  $\pounds$ 43 PCM this will cover the maintenance of the private road.