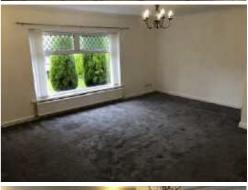

# LOUNGE 18'5 max x 15' (5.61m max x 4.57m)

UPVC double glazed window to front. UPVC double glazed window to rear. Two radiators.