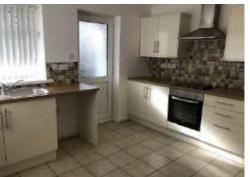

#### KITCHEN 13'2 max x 9'4 (4.01m max x 2.84m)

Two UPVC double glazed windows to rear. UPVC double glazed frosted glass window to garden. Partly tiled kitchen with a range of white gloss base and wall units with complimentary work surfaces. Integrated oven with four ring electric hob with extractor fan over. Stainless steel sink with mixer tap. Radiator. Tiled flooring.