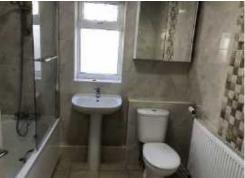

## BATHROOM 7'4 x 7'3 (2.24m x 2.21m)

UPVC double glazed frosted glass window to side. Fully tiled bathroom. Three piece suite comprising full pedestal wash hand basin with mixer tap, low level WC and fully panelled bath with shower over. Airing cupboard. Radiator. Tiled flooring.