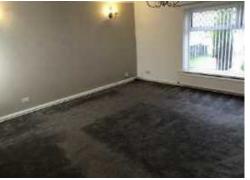

# LOUNGE 18'5 max x 15' (5.61m max x 4.57m)

UPVC double glazed window to front. UPVC double glazed window to rear. Two radiators.