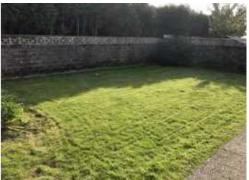

#### REAR

Fully enclosed rear garden with area mainly laid to lawn with some mature shrubs. Gated side access from each side of property.

**TENURE:** Freehold

COUNCIL TAX: D

**EPC RATING:** D

**VIEWING:** STRICTLY VIA VENDORS AGENTS.