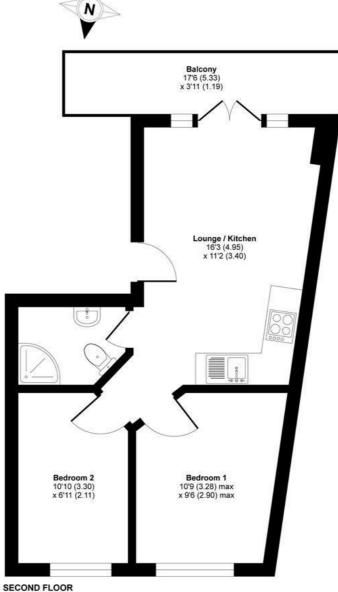

This second floor apartment offers large living room, high specification kitchen, double bedroom, study / bedroom 2, contemporary shower room and feature south facing roof terrace.

All apartments will be finished with a high specification. This will include "Neff" (or similar) integral appliances, Granite/Quartz kitchen work surfaces along with branded contemporary bathroom/shower rooms with under floor heating.

## **Communal Entrance**

**Entrance** 

**Living Room (Including Kitchen)** 16'05 x11'01 (5.00m x3.38m)

**Kitchen** 

Lobby / Hallway

**Shower Room** 

**Bedroom** 

11'03 x 9 (3.43m x 2.74m)

Communal Bike Storage

Study / Bedroom 2

10'9 x 7'01 (3.28m x 2.16m)

## Brighton Road, Shoreham-by-Sea, BN43

Approximate Area = 389 sq ft / 36.1 sq m (includes garage)

For identification only - Not to scale

Floor plan produced in accordance with RICS Property Measurement Standards incorporating International Property Measurement Standards (IPMS2 Residential). © nichecom 2020. Produced for Middleton and Co Estates Limited. REF: 888874