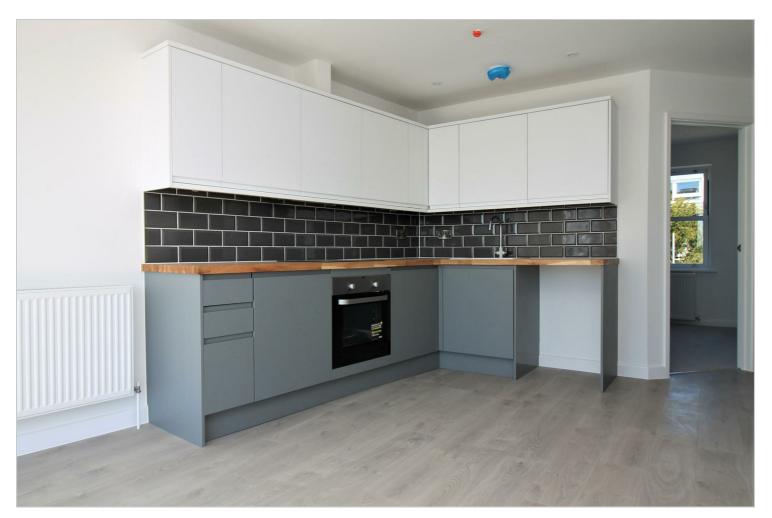

This second floor apartment offers large living room, high specification kitchen, double bedroom, study / bedroom 2, contemporary shower room and feature south facing roof terrace.

All apartments will be finished with a high specification. This will include "Neff" (or similar) integral appliances, Granite/Quartz kitchen work surfaces along with branded contemporary bathroom/shower rooms with under floor heating.

## **Communal Entrance**

**Entrance** 

**Living Room (Including Kitchen)** 16'05 x11'01 (5.00m x3.38m)

**Kitchen** 

Lobby / Hallway

**Shower Room** 

**Bedroom** 

11'03 x 9 (3.43m x 2.74m)