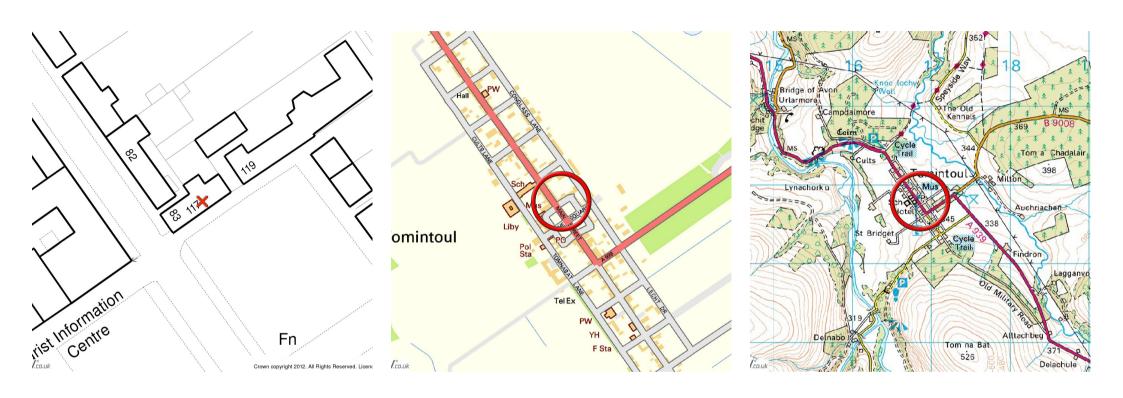

#### **Tomintoul**

Tomintoul is the Eastern Gateway to the Cairngorms National Park and has the reputation of being the highest village in the Highlands at 1165 ft (350m) centred round a picturesque square and situated near the Lecht Ski Resort Centre on the scenic route between Grantown on Spey and Royal Deeside and is the North Eastern gateway to the Cairngorms National Park. It is the largest village in the Glenlivet area supporting B&B's, a post office and general stores, art studios, craft, gift and malt whisky shops.

The nearby Lecht Ski Centre 2090 provides winter sports and in the summer has quad biking and go-carts.

Grantown on Spey 14 miles, Inverness 47 miles,

Inverness Airport 50 miles, Aberdeen 62 miles, Aberdeen Airport 60 miles.