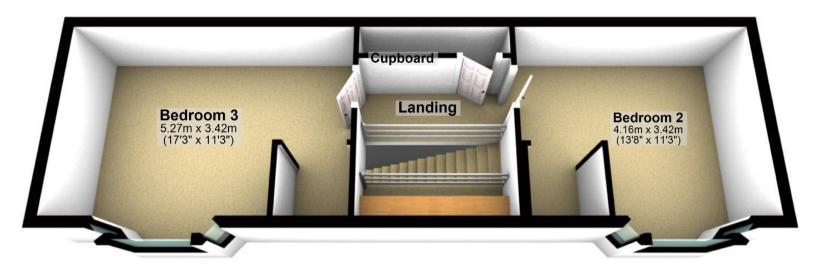

## Landing

Carpeted stairs lead up to the light and generous landing where doors open to both bedrooms. A window to the front allows in natural light, there is a large cupboard, carpet flooring and ceiling lighting.

### **Bedroom Two**

4.16m x 3.42m 13'8" x 11'3"

A bright double bedroom with a window to the front and a storage wardrobe with hanging and shelved storage. There is ceiling lighting and carpet flooring.

#### **Bedroom Three**

5.27m x 3.42m 17'3" x 11'3"

Another double bedroom with a dormer window to the front of the property and wardrobe with hanging and shelved storage. There is carpet flooring and ceiling lighting.

## **First Floor**

Plans not to scale, for illustration only

masson cairns & Strathspey House, 36 High Street, Grantown On Spey, PH26 3EQ
Tel: 01479 874800

Fax: 01479 874806 property@lawscot.com

www.massoncairns.com