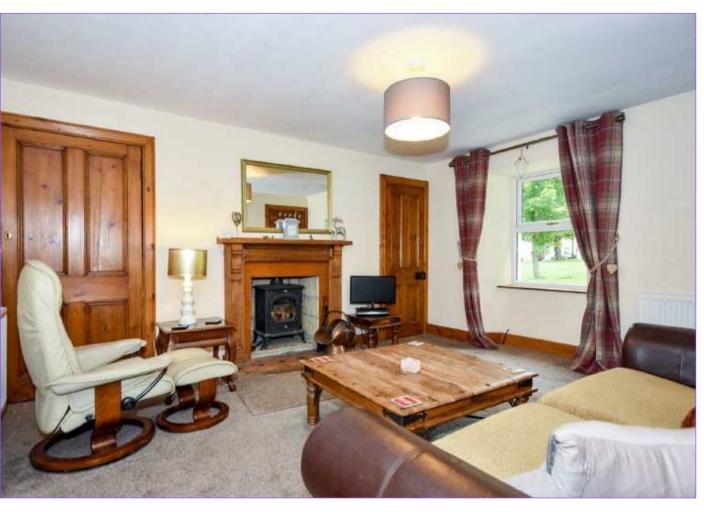

## Lounge / Dining

5.45m x 4.30m 17'11" x 14'1"

A delightful and relaxing lounge centred around a homely wood burning stove set on a tiled hearth with a timber surround. Deep windows to the front and rear flood the room with natural light and provide spacious and charming display areas as well as fantastic views over the village square to the front. A door opens to the kitchen / breakfast room and there is carpet flooring and ceiling lighting. The dining area towards the rear of the lounge can house a large dining table with chairs providing a perfect space in which to entertain family or friends.