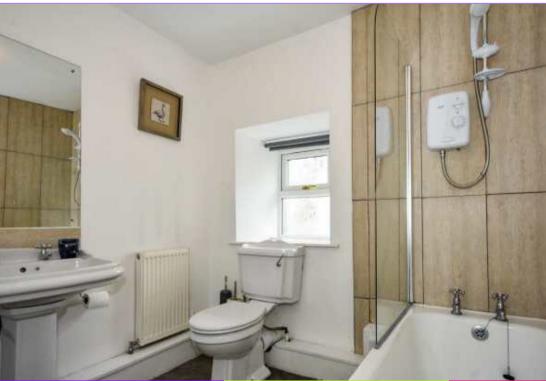

#### **Bathroom**

2.30m x 2.23m 7'7" x 7'4"

Enjoy getting ready for the day ahead in this beautifully appointed bathroom benefitting from a wc, pedestal wash hand basin with twin chrome taps and bath with electric shower unit, glass screen and complementary tiling. An opaque window to the rear allows for natural light and there is easily maintained tiled flooring, ceiling lighting, wall mounted vanity unit and mirror.