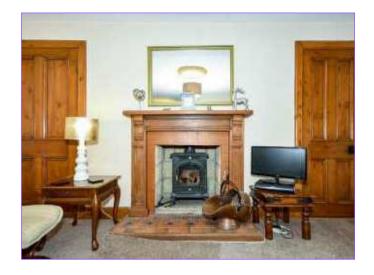

## Lounge / Dining

5.45m x 4.30m 17'11" x 14'1"

A delightful and relaxing lounge centred around a homely wood burning stove set on a tiled hearth with a timber surround. Deep windows to the front and rear flood the room with natural light and provide spacious and charming display areas as well as fantastic views over the village square to the front. A door opens to the kitchen / breakfast room and there is carpet flooring and ceiling lighting. The dining area towards the rear of the lounge can house a large dining table with chairs providing a perfect space in which to entertain family or friends.