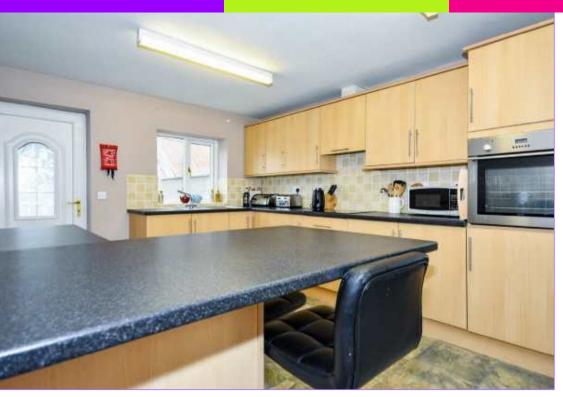

## Kitchen / Breakfast Room

4.30m x 3.34m 14'1" x 10'11"

A spacious, bright and well planned kitchen / breakfast room providing a good range of stylish base, drawer and wall units with contrasting black worktops and fresh tiling

behind. Integrated within the kitchen is a modern sink with chrome mixer tap which is placed beneath a window situated to the rear looking into the private courtyard. There is a handy breakfast bar, ceramic hob with illuminated extractor, integrated oven and a further door provides direct access into the rear garden allowing you to choose al-fresco dining in the sunshine. There is an additional window to the front of the kitchen, ceiling lighting and tile effect laminate flooring.