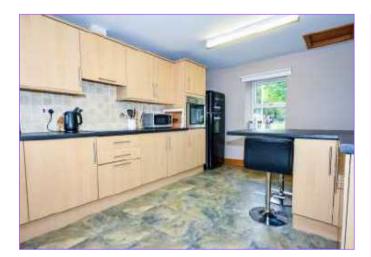

## Kitchen / Breakfast Room

4.30m x 3.34m 14'1" x 10'11"

A spacious, bright and well planned kitchen / breakfast room providing a good range of stylish base, drawer and wall units with contrasting black worktops and fresh tiling

behind. Integrated within the kitchen is a modern sink with chrome mixer tap which is placed beneath a window situated to the rear looking into the private courtyard. There is a handy breakfast bar, ceramic hob with illuminated extractor, integrated oven and a further door provides direct access into the rear garden allowing you to choose al-fresco dining in the sunshine. There is an additional window to the front of the kitchen, ceiling lighting and tile effect laminate flooring.