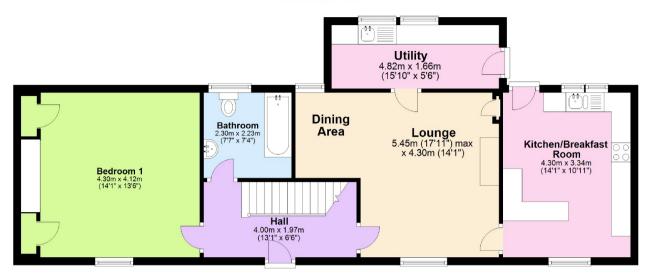

#### Hall

4.0m x 1.97m 13'1" x 6'6"

A upvc glazed panel door allows access into this warm and welcoming entrance hall where doors open to the lounge, bedroom one and bathroom and carpeted stairs provide access to the first floor. There is carpet flooring and ceiling lighting.

## Lounge / Dining

5.45m x 4.30m 17'11" x 14'1"

A delightful and relaxing lounge centred around a homely wood burning stove set on a tiled hearth with a timber surround. Deep windows to the front and rear flood the room with natural light and provide spacious and charming display areas as well as fantastic views over the village square to the front. A door opens to the kitchen / breakfast room and there is carpet flooring and ceiling lighting. The dining area towards the rear of the lounge can house a large dining table with chairs providing a perfect space in which to entertain family or friends.

## Kitchen / Breakfast Room

4.30m x 3.34m 14'1" x 10'11"

A spacious, bright and well planned kitchen / breakfast room providing a good range of stylish base, drawer and wall units with contrasting black worktops and fresh tiling

## Utility

4.82m x 1.66m 15'10" x 5'5"

The utility room is located at the rear of the property and provides excellent amenity with a good range of base units with complementary work tops. There is plumbing for a washing machine and space for a tumble dryer. The oil fired boiler is located here and there is a window to the rear in addition to a door which opens to the patio area. There is vinyl flooring and ceiling lighting.

#### **Bathroom**

2.30m x 2.23m 7'7" x 7'4"

Enjoy getting ready for the day ahead in this beautifully appointed bathroom benefitting from a wc, pedestal wash hand basin with twin chrome taps and bath with electric shower unit, glass screen and complementary tiling. An opaque window to the rear allows for natural light and there is easily maintained tiled flooring, ceiling lighting, wall mounted vanity unit and mirror.

#### **Ground Floor**

**First Floor** 

Plans not to scale, for illustration only

masson cairns & Strathspey House, 36 High Street, Grantown On Spey, PH26 3EQ Tel: 01479 874800

Fax: 01479 874806 property@lawscot.com www.massoncairns.com