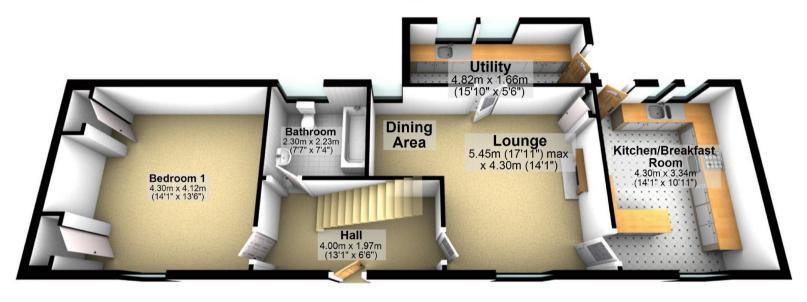

#### Hall

4.0m x 1.97m 13'1" x 6'6"

A upvc glazed panel door allows access into this warm and welcoming entrance hall where doors open to the lounge, bedroom one and bathroom and carpeted stairs provide access to the first floor. There is carpet flooring and ceiling lighting.

## Lounge / Dining

5.45m x 4.30m 17'11" x 14'1"

A delightful and relaxing lounge centred around a homely wood burning stove set on a tiled hearth with a timber surround. Deep windows to the front and rear flood the room with natural light and provide spacious and charming display areas as well as fantastic views over the village square to the front. A door opens to the kitchen / breakfast room and there is carpet flooring and ceiling lighting. The dining area towards the rear of the lounge can house a large dining table with chairs providing a perfect space in which to entertain family or friends.

## Kitchen / Breakfast Room

4.30m x 3.34m 14'1" x 10'11"

A spacious, bright and well planned kitchen / breakfast room providing a good range of stylish base, drawer and wall units with contrasting black worktops and fresh tiling

## Utility

4.82m x 1.66m 15'10" x 5'5"

The utility room is located at the rear of the property and provides excellent amenity with a good range of base units with complementary work tops. There is plumbing for a washing machine and space for a tumble dryer. The oil fired boiler is located here and there is a window to the rear in addition to a door which opens to the patio area. There is vinyl flooring and ceiling lighting.

#### **Bathroom**

2.30m x 2.23m 7'7" x 7'4"

Enjoy getting ready for the day ahead in this beautifully appointed bathroom benefitting from a wc, pedestal wash hand basin with twin chrome taps and bath with electric shower unit, glass screen and complementary tiling. An opaque window to the rear allows for natural light and there is easily maintained tiled flooring, ceiling lighting, wall mounted vanity unit and mirror.

### **Bedroom One**

4.30m x 4.12m 14'1" x 13'6"

This is a very spacious bedroom located on the ground floor with a window overlooking the picturesque village square. There are two integral press cupboards, carpet flooring and ceiling lighting.

# **Ground Floor**

Plans not to scale, for illustration only

masson cairns & Strathspey House, 36 High Street, Grantown On Spey, PH26 3EQ Tel: 01479 874800

Fax: 01479 874806 property@lawscot.com

www.massoncairns.com