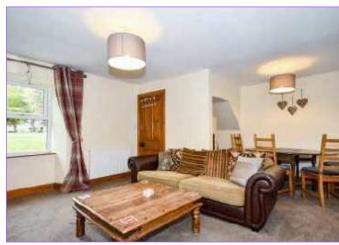

## Lounge / Dining

5.45m x 4.30m 17'11" x 14'1"

A delightful and relaxing lounge centred around a homely wood burning stove set on a tiled hearth with a timber surround. Deep windows to the front and rear flood the room with natural light and provide spacious and charming display areas as well as fantastic views over the village square to the front. A door opens to the kitchen / breakfast room and there is carpet flooring and ceiling lighting. The dining area towards the rear of the lounge can house a large dining table with chairs providing a perfect space in which to entertain family or friends.