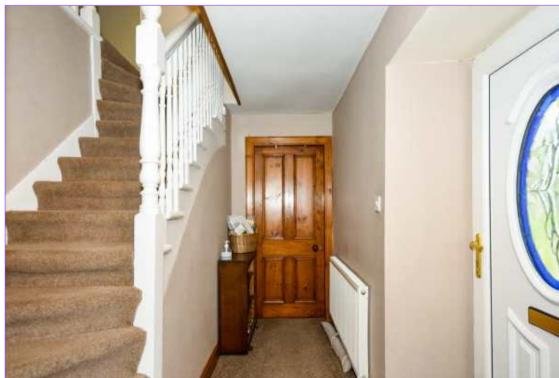

#### Hall

4.0m x 1.97m 13'1" x 6'6"

A upvc glazed panel door allows access into this warm and welcoming entrance hall where doors open to the lounge, bedroom one and bathroom and carpeted stairs provide access to the first floor. There is carpet flooring and ceiling lighting.