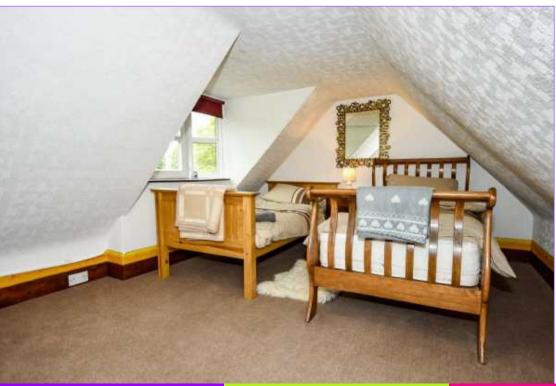

### **Bedroom Two**

4.16m x 3.42m 13'8" x 11'3"

A bright double bedroom with a window to the front and a storage wardrobe with hanging and shelved storage. There is ceiling lighting and carpet flooring.

#### **Bedroom Three**

5.27m x 3.42m 17'3" x 11'3"

Another double bedroom with a dormer window to the front of the property and wardrobe with hanging and shelved storage. There is carpet flooring and ceiling lighting.