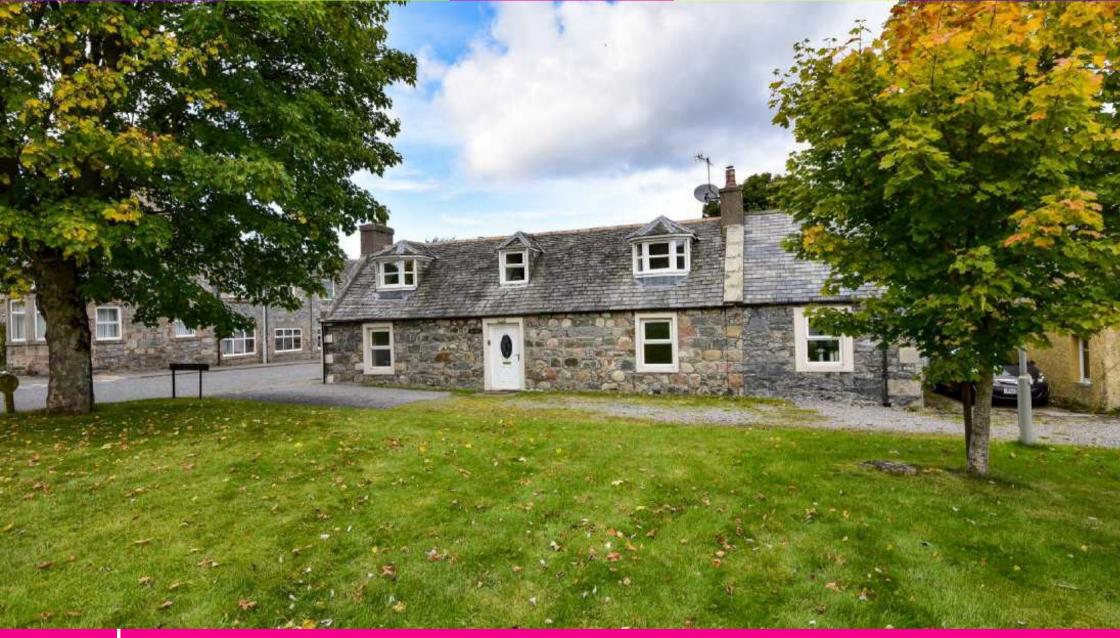

masson cairns & Nia Roo, The Square, Tomintoul, AB37 9ET POA

Contact us on 01479 874800 or visit www.massoncairns.com

UNDER OFFER - A picture postcard stone and slate roof three bedroom detached and extended Highland cottage which offers spacious living in a warm and cosy home in this popular village on the route of the North East 250 and Snow Roads. The quality accommodation is arranged over two floors and offers well proportioned, generous and characterful living including hall, stylish bathroom. lounge with feature inset wood burner, modern kitchen with breakfast bar and three double bedrooms. From the moment you enter the cottage you are immersed with a fantastic blend of contemporary style and the retention of period features to create a special home of character and modern amenity. Outside the property has a courtyard garden area to the rear which provides the ideal refuge in which to relax and to the front the property overlooks the attractive village square with large grassed areas and mature tree planting. The property has recently been run as a successful holiday let but would also make an ideal family or second home. Energy Performance Certificate Rating F

#### **Tomintoul**

Tomintoul is the Eastern Gateway to the Cairngorms National Park and has the reputation of being the highest village in the Highlands at 1165 ft (350m) centred round a picturesque square and situated near the Lecht Ski Resort Centre on the scenic route between Grantown on Spey and Royal Deeside and is the North Eastern gateway to the Cairngorms National Park. It is the largest village in the Glenlivet area supporting B&B's, a post office and general stores, art studios, craft, gift and malt whisky shops.