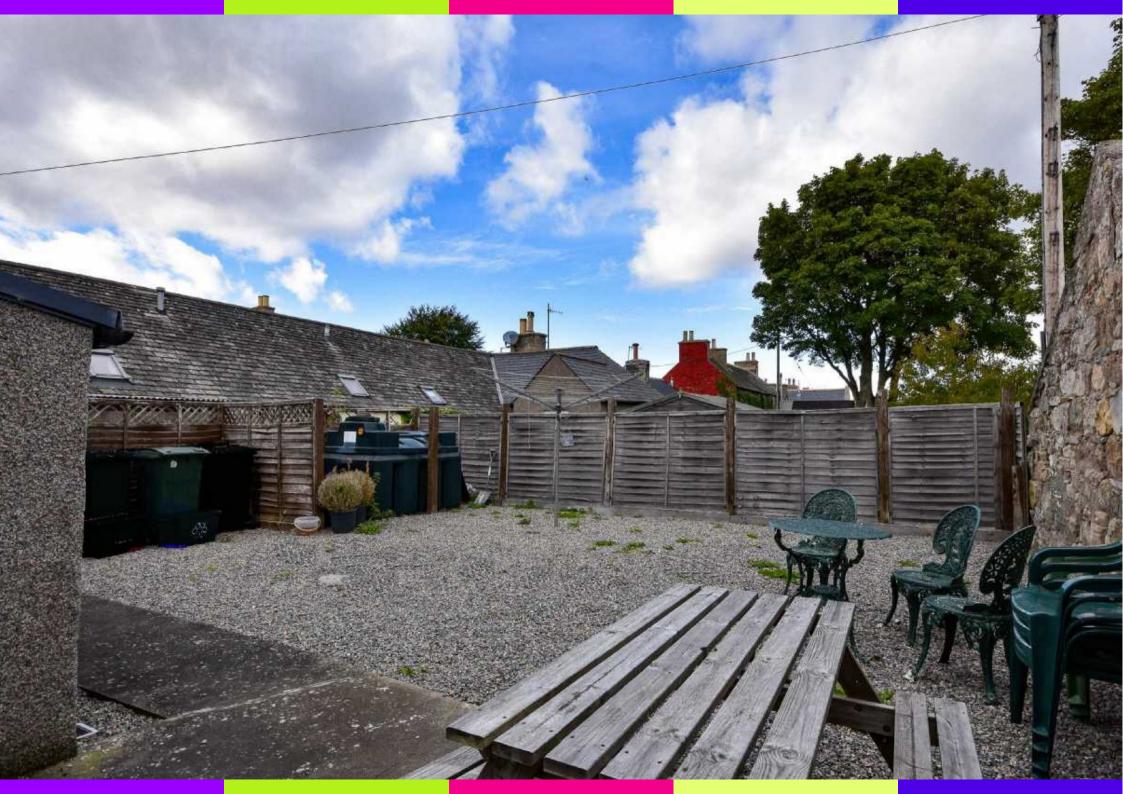

### **Outside**

The property enjoys a private courtyard to the rear providing the perfect place to relax with a drink and enjoy the sunshine. This well kept courtyard is mostly laid with gravel for ease of

maintenance in addition to a patio area where you can site a table and chair set. The area is surrounded by high level timber fence and a timber gate allows access at the side of the property.