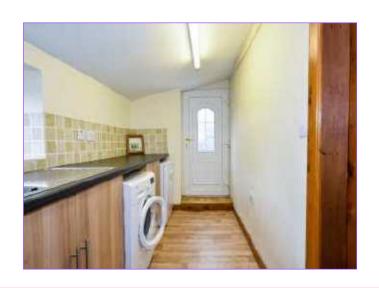

## Utility

4.82m x 1.66m 15'10" x 5'5"

The utility room is located at the rear of the property and provides excellent amenity with a good range of base units with complementary work tops. There is plumbing for a washing machine and space for a tumble dryer. The oil fired boiler is located here and there is a window to the rear in addition to a door which opens to the patio area. There is vinyl flooring and ceiling lighting.