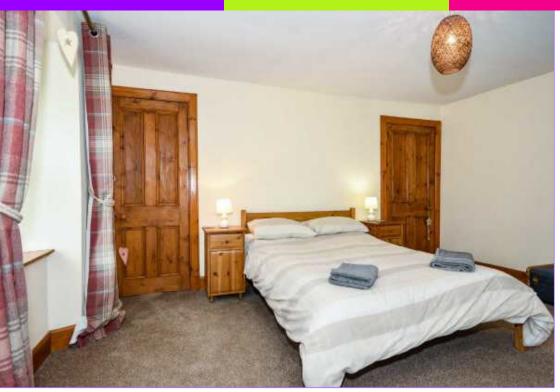

### **Bedroom One**

4.30m x 4.12m 14'1" x 13'6"

This is a very spacious bedroom located on the ground floor with a window overlooking the picturesque village square. There are two integral press cupboards, carpet flooring and ceiling lighting.

### **Bedroom Two**

4.16m x 3.42m 13'8" x 11'3"

A bright double bedroom with a window to the front and a storage wardrobe with hanging and shelved storage. There is ceiling lighting and carpet flooring.

#### **Bedroom Three**

5.27m x 3.42m 17'3" x 11'3"

Another double bedroom with a dormer window to the front of the property and wardrobe with hanging and shelved storage. There is carpet flooring and ceiling lighting.