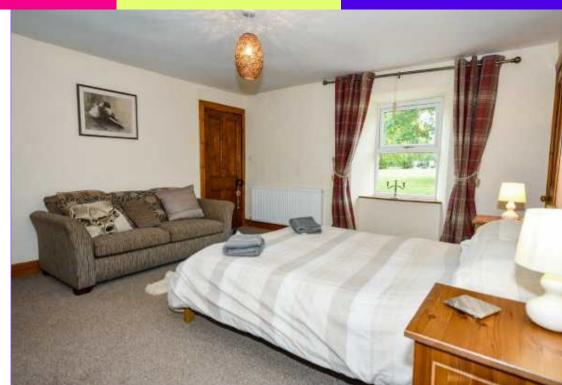

### **Bedroom One**

4.30m x 4.12m 14'1" x 13'6"

This is a very spacious bedroom located on the ground floor with a window overlooking the picturesque village square. There are two integral press cupboards, carpet flooring and ceiling lighting.