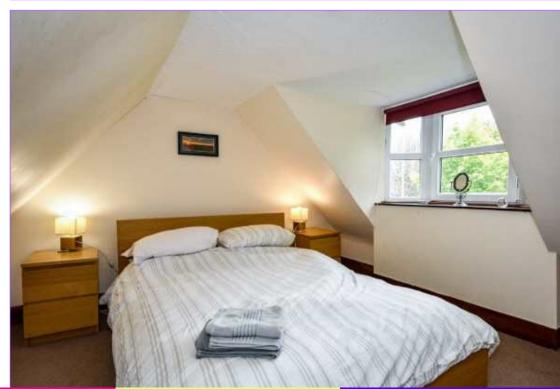

### **Bedroom Two**

4.16m x 3.42m 13'8" x 11'3"

A bright double bedroom with a window to the front and a storage wardrobe with hanging and shelved storage. There is ceiling lighting and carpet flooring.

#### **Bedroom Three**

5.27m x 3.42m 17'3" x 11'3"

Another double bedroom with a dormer window to the front of the property and wardrobe with hanging and shelved storage. There is carpet flooring and ceiling lighting.