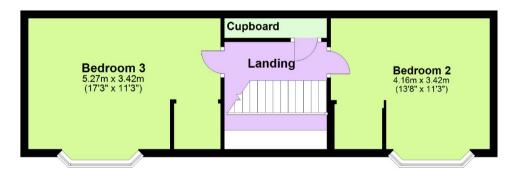

## Landing

Carpeted stairs lead up to the light and generous landing where doors open to both bedrooms. A window to the front allows in natural light, there is a large cupboard, carpet flooring and ceiling lighting.

### **Bedroom Two**

4.16m x 3.42m 13'8" x 11'3"

A bright double bedroom with a window to the front and a storage wardrobe with hanging and shelved storage. There is ceiling lighting and carpet flooring.

#### **Bedroom Three**

5.27m x 3.42m 17'3" x 11'3"

Another double bedroom with a dormer window to the front of the property and wardrobe with hanging and shelved storage. There is carpet flooring and ceiling lighting.

## **First Floor**

Plans not to scale, for illustration only

masson cairns & Strathspey House, 36 High Street, Grantown On Spey, PH26 3EQ
Tel: 01479 874800

Fax: 01479 874806 property@lawscot.com

www.massoncairns.com