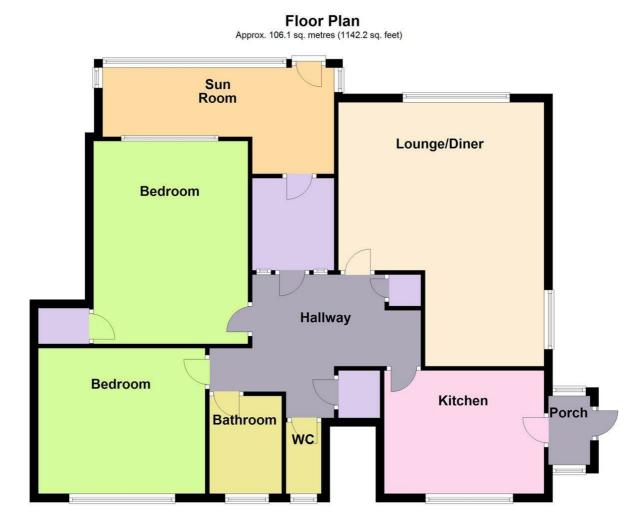

## Accommodation

#### Sun Room 17'10" x 8'2" (5.44 x 2.50)

Part obscured double glazed front door, double glazed windows to front, internal glazed door to hall.

#### Outer Hallway

Radiator, internal glazed door to inner hallway

#### Inner Hallway

Radiators, two storage cupboards offering hanging and shelving and housing the gas meter and hot water tank.

#### Lounge/Diner 20'4" max x 15'10" (6.21 max x 4.83)

'L' shaped room, two double glazed windows to front and side, feature fireplace with gas fire, stone inset and hearth, two radiators, serving hatch to kitchen.

#### Kitchen 11'10" x 9'6" (3.61 x 2.90)

Measurements to include built in units. Range of matching floor and wall units with inset sink, space and plumbing for fridge/freezer, washing machine and dishwasher, freestanding oven, lino flooring, tiled splashbacks, double glazed window to rear, part obscured double glazed door to rear porch, floor standing boiler.

#### Bedroom One 15'7" x 11'10" (4.77 x 3.63)

Double glazed window to front, radiator, built in storage cupboard.

#### Bedroom Two 12'10" x 11'2" (3.92 x 3.42)

Double glazed window to rear, radiator, built in wardrobes offering hanging and shelving, wash hand basin with storage below.

#### Bathroom

Wooden panelled bath with mixer tap over, low-level w.c, pedestal wash hand basin, radiator, double glazed window to rear, part tiled walls.

#### W.C.

Low-level w.c, double glazed window to rear, part tiled walls.

### Rear Porch

Full height double glazed patio door to drive, tiled floor

Total area: approx. 106.1 sq. metres (1142.2 sq. feet)

The information provided about this property does not constitute or form any part of an offer or contract, nor may it be regarded as representations. All interested parties must verify accuracy and your solicitor must verify tenure/lease information, fixtures and fittings and, where the property has been extended/converted, planning/building regulation consents. All dimensions are approximate and quoted for guidance only as are floor plans which are not to scale and their accuracy cannot be confirmed. References to appliances and/or services does not imply that they are necessarily in working order or fit for the purpose.