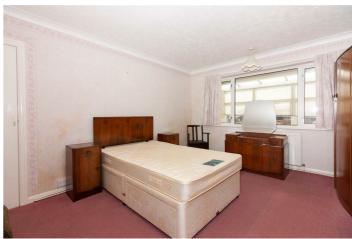

#### Bedroom One 15'7" x 11'10" (4.77 x 3.63)

Double glazed window to front, radiator, built in storage cupboard.

#### Bedroom Two 12'10" x 11'2" (3.92 x 3.42)

Double glazed window to rear, radiator, built in wardrobes offering hanging and shelving, wash hand basin with storage below.