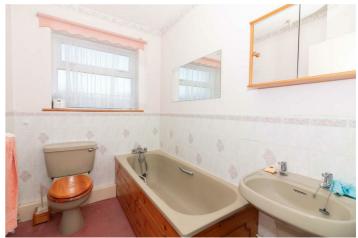

#### Bathroom

Wooden panelled bath with mixer tap over, low-level w.c, pedestal wash hand basin, radiator, double glazed window to rear, part tiled walls.

#### W.C.

Low-level w.c, double glazed window to rear, part tiled walls.