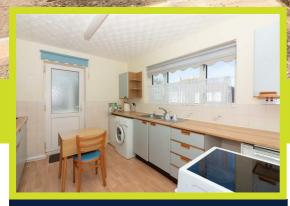

#### Kitchen 11'10" x 9'6" (3.61 x 2.90)

Measurements to include built in units. Range of matching floor and wall units with inset sink, space and plumbing for fridge/freezer, washing machine and dishwasher, freestanding oven, lino flooring, tiled splashbacks, double glazed window to rear, part obscured double glazed door to rear porch, floor standing boiler.