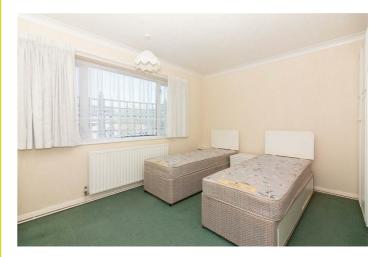

#### Bedroom One 15'7" x 11'10" (4.77 x 3.63)

Double glazed window to front, radiator, built in storage cupboard.

#### Bedroom Two 12'10" x 11'2" (3.92 x 3.42)

Double glazed window to rear, radiator, built in wardrobes offering hanging and shelving, wash hand basin with storage below.