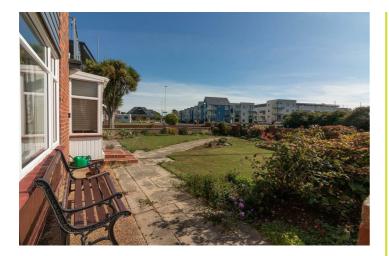

#### Front Garden

Mainly laid to lawn, low-level retaining wall, path to door, flower and shrub borders, outside tap to side of property.