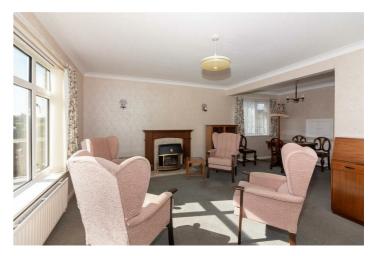

#### Lounge/Diner 20'4" max x 15'10" (6.21 max x 4.83)

'L' shaped room, two double glazed windows to front and side, feature fireplace with gas fire, stone inset and hearth, two radiators, serving hatch to kitchen.