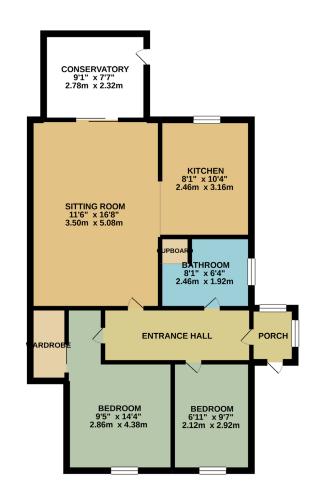

**GROUND FLOOR** 669 sq.ft. (62.2 sq.m.) approx.

#### TOTAL FLOOR AREA : 669 sg.ft. (62.2 sg.m.) approx. valently has been made to ensure the accuracy of the floorand contained here, measurements indows, forces and any other times are approximite and no responsibility is taken for any enror, the second second and any other times are approximite and no responsibility is taken for any enror, purchase. The services, systems and angligatines shown have not been tested and no guarante as to their operability or efficiency can be given. Made with Merceys ic 6200 of doors win