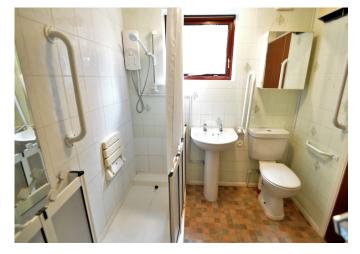

# 19 The Limes, Halesworth

Accommodation comprises briefly:-

- Entrance Hall
- Shower Room
- Fitted Kitchen
- Sitting / Dining Room
- Two Bedrooms
- Night Storage Heating
- Conservatory
- 24 hour Alarm Service
- Private Patio Garden Overlooking Attractive Gardens and Orchard
- Communal Garden Room for Residents
- Off road parking space

This excellent spacious ground floor flat is situated in The Limes Complex, with it's conservatory overlooking attractive communal gardens and with its own private patio - it really is a home from home! This warden assisted development is made up of a variety of houses, flats and bungalows. No.19 has a well fitted kitchen with built-in appliances, spacious sitting/dining room which leads into a conservatory where you can sit and enjoy the view over the lovely gardens. There are two bedrooms and a shower room. A communal garden room is available if residents wish to participate in various activities. There is off road parking and designated parking areas for visitors.