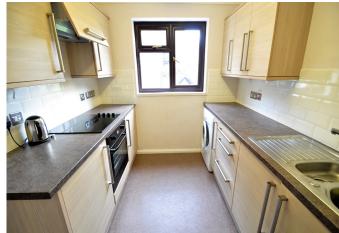

This excellent spacious ground floor flat is situated in The Limes Complex, with it's conservatory overlooking attractive communal gardens and with its own private patio - it really is a home from home! This warden assisted development is made up of a variety of houses, flats and bungalows. No.19 has a well fitted kitchen with built-in appliances, spacious sitting/dining room which leads into a conservatory where you can sit and enjoy the view over the lovely gardens. There are two bedrooms and a shower room. A communal garden room is available if residents wish to participate in various activities. There is off road parking and designated parking areas for visitors.