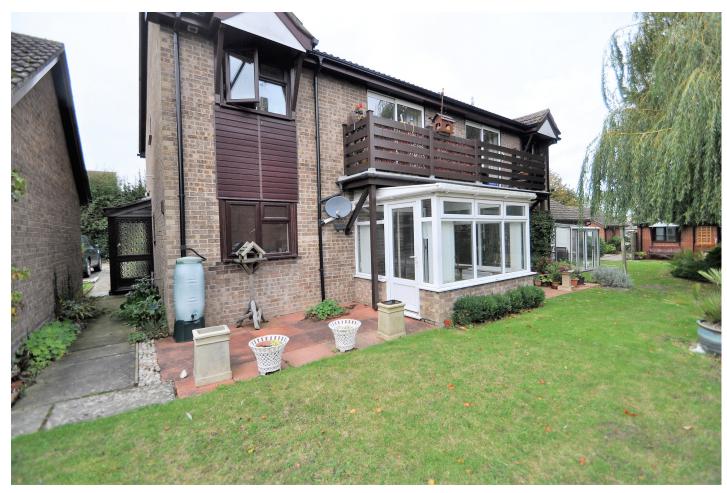

This excellent spacious ground floor flat is situated in The Limes Complex, with it's conservatory overlooking attractive communal gardens and with its own private patio - it really is a home from home! This warden assisted development is made up of a variety of houses, flats and bungalows. No.19 has a well fitted kitchen with built-in appliances, spacious sitting/dining room which leads into a conservatory where you can sit and enjoy the view over the lovely gardens. There are two bedrooms and a shower room. A communal garden room is available if residents wish to participate in various activities. There is off road parking and designated parking areas for visitors.