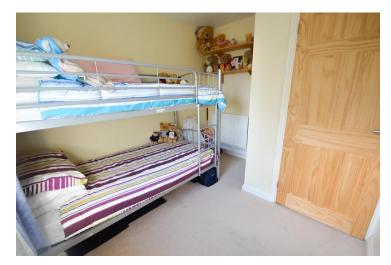

#### DRESSING ROOM/ STORAGE ROOM

5' 10"  $\times$  6' 2" (1.78m  $\times$  1.89m) A useful extra room with carpet flooring and neutral decor. Ceiling light and obscure glass window.