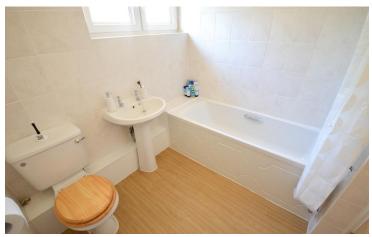

#### BATHROOM

7' I" x 6' 2" (2.16m x 1.88m) Comprising of bath with electric shower, low flush WC and pedestal sink. Ceiling light and obscure glass window. Laminate flooring and tiled walls.