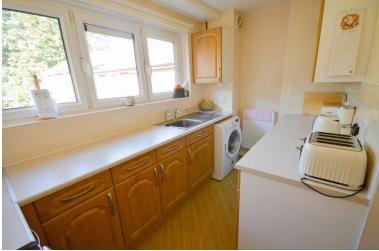

#### KITCHEN

II' 4" x 6' 2" (3.46m x I.88m)

Fitted with ample wall and base units, contrasting worktops and tiled splash backs. Sink, space for freestanding gas cooker and under counter space for washing machine. Further under counter space for fridge and freezer. Ceiling light, radiator and window. Vinyl flooring and neutral decor.