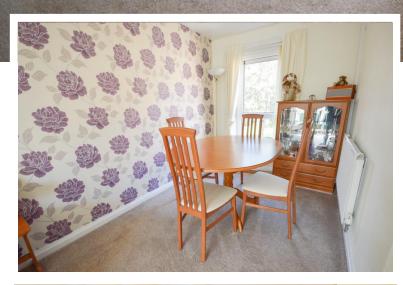

#### LOUNGE/DINER

19'11" × 10'10" (6.09m × 3.32m)

A bright and spacious lounge/diner with carpet flooring, neutral decor and feature wallpapered walls. Two ceiling lights, two radiators and two windows.