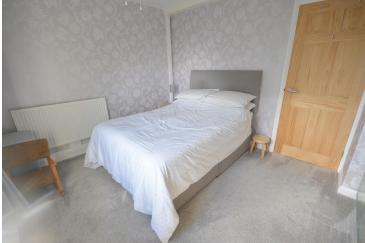

#### BEDROOM I

9' 7" x 12' 8" (2.94m x 3.88m)

A good sized double bedroom with carpet flooring, neutral decor and wallpapered walls. Ceiling fan light, radiator and window.

#### BEDROOM 2

9' 8" x 8' 8" (2.95m x 2.65m) A second bedroom with carpet flooring and neutral decor. Ceiling light, radiator and window.