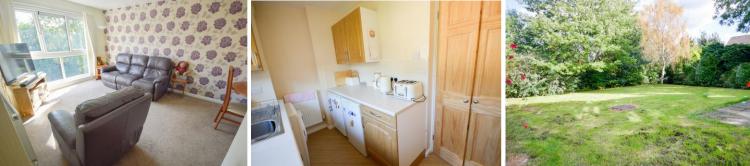

#### LOUNGE/DINER

19'11" × 10'10" (6.09m × 3.32m)

A bright and spacious lounge/diner with carpet flooring, neutral decor and feature wallpapered walls. Two ceiling lights, two radiators and two windows.

#### KITCHEN

II' 4" x 6' 2" (3.46m x I.88m)

Fitted with ample wall and base units, contrasting worktops and tiled splash backs. Sink, space for freestanding gas cooker and under counter space for washing machine. Further under counter space for fridge and freezer. Ceiling light, radiator and window. Vinyl flooring and neutral decor.