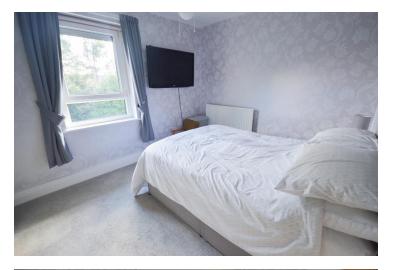

#### LOUNGE/DINER

19'11" × 10'10" (6.09m × 3.32m)

A bright and spacious lounge/diner with carpet flooring, neutral decor and feature wallpapered walls. Two ceiling lights, two radiators and two windows.