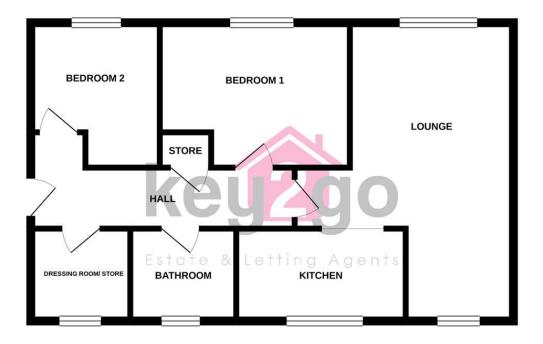

#### HALLWAY

Enter into hallway with carpet flooring and neutral decor. Two ceiling lights, smoke alarm and intercom system for downstairs door. Doors to two bedrooms, dressing room, bathroom, lounge and storage cupboard. Loft access and radiator.

#### LOUNGE/DINER

19'11" × 10'10" (6.09m × 3.32m)

A bright and spacious lounge/diner with carpet flooring, neutral decor and feature wallpapered walls. Two ceiling lights, two radiators and two windows.

#### KITCHEN

II' 4" x 6' 2" (3.46m x I.88m)

Fitted with ample wall and base units, contrasting worktops and tiled splash backs. Sink, space for freestanding gas cooker and under counter space for washing machine. Further under counter space for fridge and freezer. Ceiling light, radiator and window. Vinyl flooring and neutral decor.

#### BEDROOM I

9' 7" x 12' 8" (2.94m x 3.88m)

A good sized double bedroom with carpet flooring, neutral decor and wallpapered walls. Ceiling fan light, radiator and window.

#### BEDROOM 2

9' 8" x 8' 8" (2.95m x 2.65m) A second bedroom with carpet flooring and neutral decor. Ceiling light, radiator and window.

#### DRESSING ROOM/ STORAGE ROOM

5' 10"  $\times$  6' 2" (1.78m  $\times$  1.89m) A useful extra room with carpet flooring and neutral decor. Ceiling light and obscure glass window.

#### BATHROOM

7' I" x 6' 2" (2.16m x 1.88m) Comprising of bath with electric shower, low flush WC and pedestal sink. Ceiling light and obscure glass window. Laminate flooring and tiled walls.

#### GROUND FLOOR 641 sq.ft. (59.6 sq.m.) approx.

TOTAL FLOOR AREA: 641 sq.ft. (59.6 sq.m.) approx. Whits revery attempt has been made to ensure the accuracy of the floopfain contained free, measurements of doors, window, more and any whole more are approximate and to responsibility taken for any ensure prospective purchase. The services, systems and applications show have not been tested and no guarantee as to their operating or more them one been tested and no guarantee