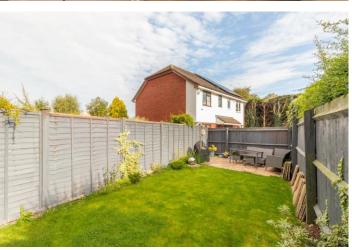

## **OUTSIDE**

To the side of the property there parking for 2 vehicles. To the rear there is a mainly laid to lawn garden with patio area.