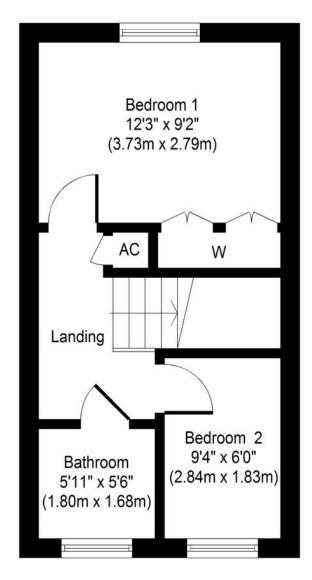

## **DETAILS**

This modern end terraced property in brief affords entrance hallway, fitted kitchen and lounge/dining room with door to the rear garden.

To the first floor there is the master bedroom with fitted wardrobes, bedroom 2 and a newly fitted modern family shower room.