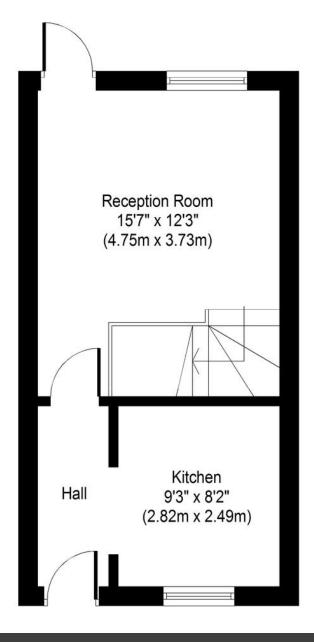

## **DETAILS**

This modern end terraced property in brief affords entrance hallway, fitted kitchen and lounge/dining room with door to the rear garden.

To the first floor there is the master bedroom with fitted wardrobes, bedroom 2 and a newly fitted modern family shower room.

## **OUTSIDE**

To the side of the property there parking for 2 vehicles. To the rear there is a mainly laid to lawn garden with patio area.