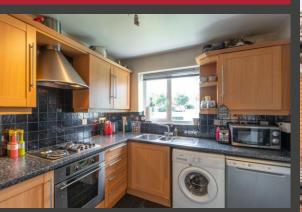

## **DETAILS**

This modern end terraced property in brief affords entrance hallway, fitted kitchen and lounge/dining room with door to the rear garden.

To the first floor there is the master bedroom with fitted wardrobes, bedroom 2 and a newly fitted modern family shower room.