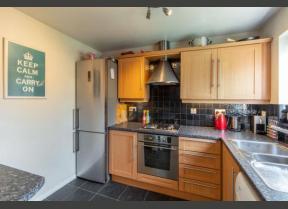

## **DETAILS**

This modern end terraced property in brief affords entrance hallway, fitted kitchen and lounge/dining room with door to the rear garden.

To the first floor there is the master bedroom with fitted wardrobes, bedroom 2 and a newly fitted modern family shower room.