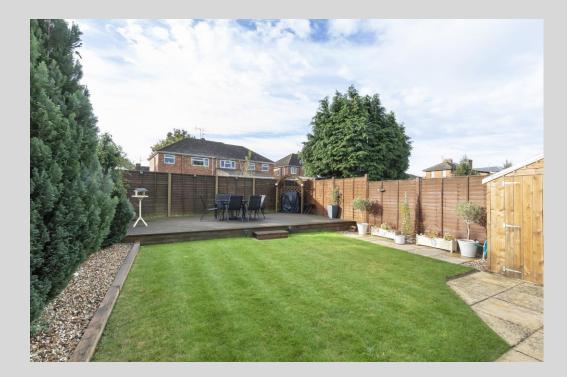

## Linden Avenue, Prestbury, Cheltenham, GL52 3DS

This is a very well presented two bedroom, semi-detached bungalow set on a desirable road in Prestbury with a south facing rear garden. This bungalow would suit a downsizer or someone who wants to get into this area for the schooling. You start with a driveway for at least four cars which then leads you into the side main door. The kitchen and lounge/diner are at the rear of the accommodation and both have doors accessible for the lovely garden. The two bedrooms are at the front and both being doubles. The family bathroom offers a three piece suite with shower over bath, there is also handy storage here. Outside we have a splendid south facing rear garden which has been landscaped by the current owners with a new lawn, and decking area. A must see bungalow in Prestbury.