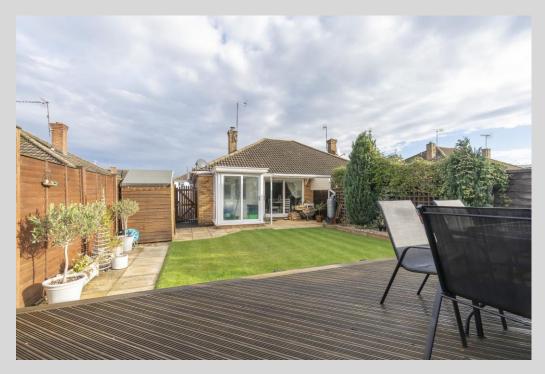

## Linden Avenue, Prestbury, Cheltenham, GL52 3DS

This is a very well presented two bedroom, semi-detached bungalow set on a desirable road in Prestbury with a south facing rear garden. This bungalow would suit a downsizer or someone who wants to get into this area for the schooling. You start with a driveway for at least four cars which then leads you into the side main door. The kitchen and lounge/diner are at the rear of the accommodation and both have doors accessible for the lovely garden. The two bedrooms are at the front and both being doubles. The family bathroom offers a three piece suite with shower over bath, there is also handy storage here. Outside we have a splendid south facing rear garden which has been landscaped by the current owners with a new lawn, and decking area. A must see bungalow in Prestbury.