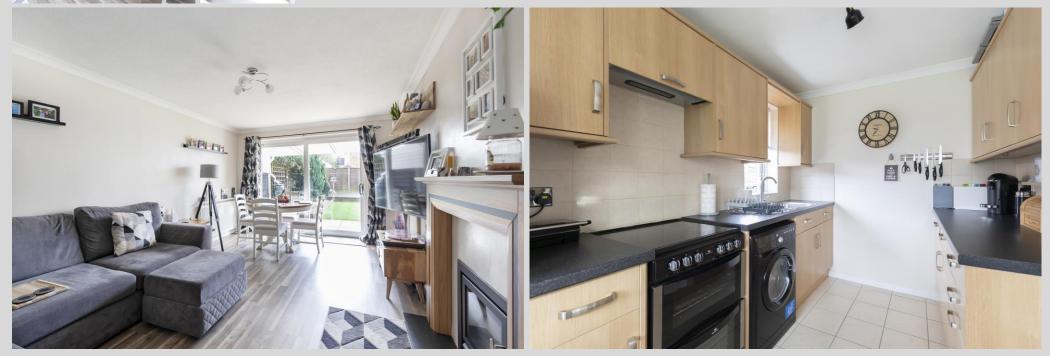

## Linden Avenue, Prestbury, Cheltenham, GL52 3DS

This is a very well presented two bedroom, semi-detached bungalow set on a desirable road in Prestbury with a south facing rear garden. This bungalow would suit a downsizer or someone who wants to get into this area for the schooling. You start with a driveway for at least four cars which then leads you into the side main door. The kitchen and lounge/diner are at the rear of the accommodation and both have doors accessible for the lovely garden. The two bedrooms are at the front and both being doubles. The family bathroom offers a three piece suite with shower over bath, there is also handy storage here. Outside we have a splendid south facing rear garden which has been landscaped by the current owners with a new lawn, and decking area. A must see bungalow in Prestbury.