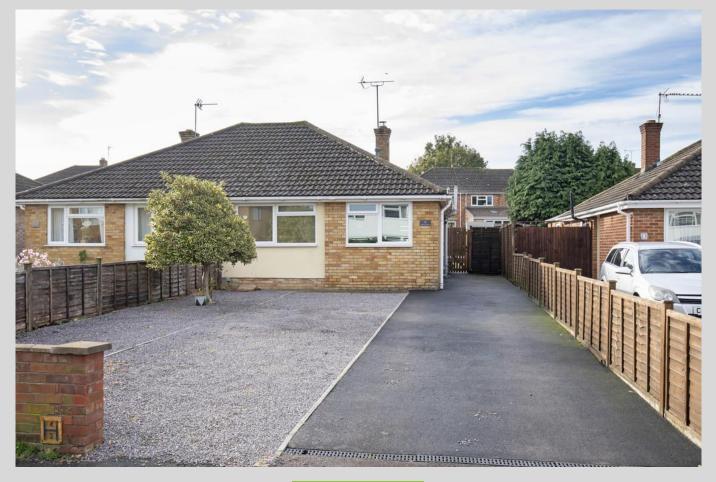

## Linden Avenue, Prestbury, Cheltenham, GL52 3DS

This is a very well presented two bedroom, semi-detached bungalow set on a desirable road in Prestbury with a south facing rear garden. This bungalow would suit a downsizer or someone who wants to get into this area for the schooling. You start with a driveway for at least four cars which then leads you into the side main door. The kitchen and lounge/diner are at the rear of the accommodation and both have doors accessible for the lovely garden. The two bedrooms are at the front and both being doubles. The family bathroom offers a three piece suite with shower over bath, there is also handy storage here. Outside we have a splendid south facing rear garden which has been landscaped by the current owners with a new lawn, and decking area. A must see bungalow in Prestbury.