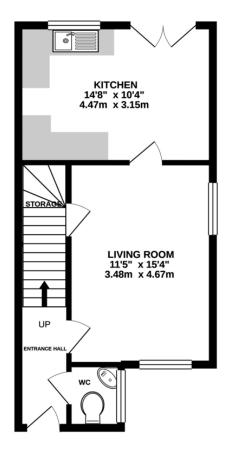

This was not could have a substitute the same sold and to save final

GROUND FLOOR 412 sq.ft. (38.3 sq.m.) approx. 1ST FLOOR 375 sq.ft. (34.9 sq.m.) approx.

Agents Note: Whilst every care has been taken to prepare these sales particulars, they are for guidance purposes only. All measurements are approximate are for general guidance purposes only and whilst every care has been taken to ensure their accuracy, they should not be relied upon and potential buyers are advised to recheck the measurements. Arnolds Keys refer sellers and buyers to various trusted firms for services associated with the home move process, for which in some cases a referral fee is paid to Arnolds Keys by the service provider. It is your decision whether you choose to deal with those firms. Arnolds Keys from time to time, recommends conveyancing services. Should you decide to use them we could receive a referral fee of up to £125. Arnolds Keys recommend Mortgage Advice Bureau (MAB) to sellers and buyer for mortgage advice. Should you decide to use H&O we would receive a referral fee of 10% of the net final invoice.