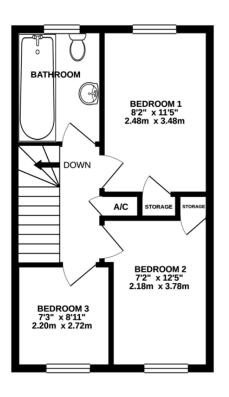

## THREE BEDROOM SEMI DETACHED HOUSE IN A SOUGHT AFTER 'OUTER CITY' LOCATION

Arnolds Keys are proud to present this well positioned three bedroom semi-etached house in a corner cul-de-sac location just north of Norwich City Centre. Upstairs offers two double bedrooms, a third single bedroom, family bathroom and plenty of space for storage. Downstairs comprises a W/C off the entrance hall, a generously spaced living room, a spacious kitchen/diner, with patio doors leading to the well proportioned enclosed rear garden mainly laid to lawn. The garden also comprises mature plants in addition to two paved areas and a large garden shed for storage. The front of the property has parking for two vehicles in an adjacent driveway with an entrance to both the rear and front of the property.

This was not could have a substitute the same sold and to save final

GROUND FLOOR 412 sq.ft. (38.3 sq.m.) approx. 1ST FLOOR 375 sq.ft. (34.9 sq.m.) approx.

Agents Note: Whilst every care has been taken to prepare these sales particulars, they are for guidance purposes only. All measurements are approximate are for general guidance purposes only and whilst every care has been taken to ensure their accuracy, they should not be relied upon and potential buyers are advised to recheck the measurements. Arnolds Keys refer sellers and buyers to various trusted firms for services associated with the home move process, for which in some cases a referral fee is paid to Arnolds Keys by the service provider. It is your decision whether you choose to deal with those firms. Arnolds Keys from time to time, recommends conveyancing services. Should you decide to use them we could receive a referral fee of up to £125. Arnolds Keys recommend Mortgage Advice Bureau (MAB) to sellers and buyer for mortgage advice. Should you decide to use H&O we would receive a referral fee of 10% of the net final invoice.