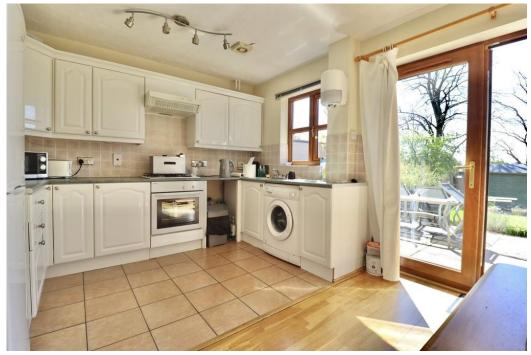

## THREE BEDROOM SEMI DETACHED HOUSE IN A SOUGHT AFTER 'OUTER CITY' LOCATION

Arnolds Keys are proud to present this well positioned three bedroom semi-etached house in a corner cul-de-sac location just north of Norwich City Centre. Upstairs offers two double bedrooms, a third single bedroom, family bathroom and plenty of space for storage. Downstairs comprises a W/C off the entrance hall, a generously spaced living room, a spacious kitchen/diner, with patio doors leading to the well proportioned enclosed rear garden mainly laid to lawn. The garden also comprises mature plants in addition to two paved areas and a large garden shed for storage. The front of the property has parking for two vehicles in an adjacent driveway with an entrance to both the rear and front of the property.