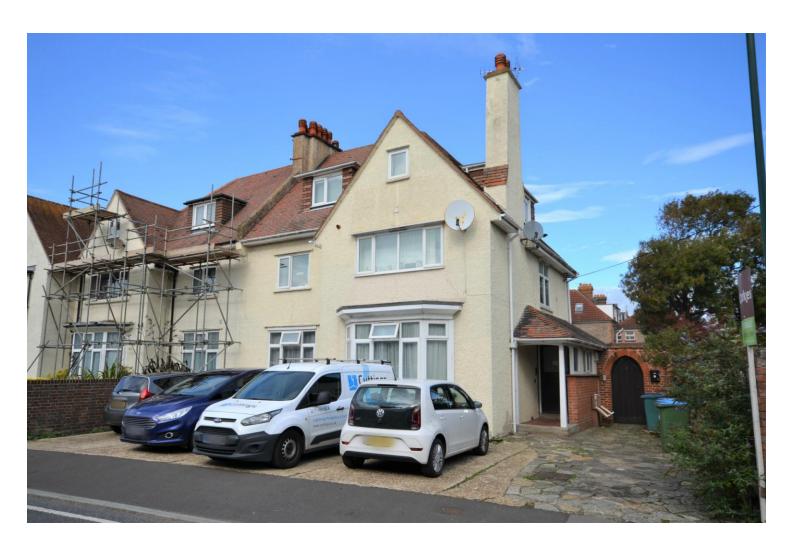

## What the agent says...

Located approx. 200m from Hotham Park and just 550m from the Bognor Regis Town Centre is this two bedroom first floor apartment. Tastefully converted and with a new 125 year lease created in 2018, this apartment also comes with its own off road parking space.

The accommodation comprises a lounge that is open to a modern kitchen area that has a small breakfast bar providing some separation, a main bedroom, second double bedroom and a bathroom fitted with a white corner bath, shower over and curved screen. The parking space is located on the far left at the front of the building.