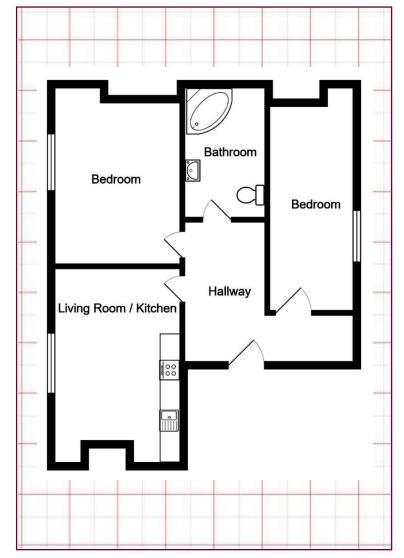

The accommodation comprises a lounge that is open to a modern kitchen area that has a small breakfast bar providing some separation, a main bedroom, second double bedroom and a bathroom fitted with a white corner bath, shower over and curved screen. The parking space is located on the far left at the front of the building.

## Accommodation

Lounge Open to Kitchen: 15' 2" x 12' 2" (4.64m x 3.72m)

Bedroom 1: 10' 5" x 10' 7" (3.19m x 3.23m) Bedroom 2: 8' 11" x 12' 2" (2.74m x 3.73m) Bathroom: 9' 9" x 4' 0" (2.98m x 1.22m)

Lease Information: The vendor informs us that a new lease was granted in 2018 for 125 years, leaving approx. 123 years remaining. The ground rent is £150 pa and the maintenance charge is £1611 pa. We have not sighted documents to evidence this and advise that should you proceed to purchase this property this should be checked by your conveyancer.