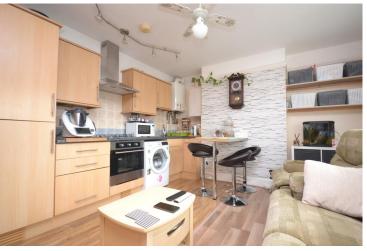

The accommodation comprises a lounge that is open to a modern kitchen area that has a small breakfast bar providing some separation, a main bedroom, second double bedroom and a bathroom fitted with a white corner bath, shower over and curved screen. The parking space is located on the far left at the front of the building.

## Accommodation

Lounge Open to Kitchen: 15' 2" x 12' 2" (4.64m x 3.72m)

Bedroom 1: 10' 5" x 10' 7" (3.19m x 3.23m) Bedroom 2: 8' 11" x 12' 2" (2.74m x 3.73m) Bathroom: 9' 9" x 4' 0" (2.98m x 1.22m)

Lease Information: The vendor informs us that a new lease was granted in 2018 for 125 years, leaving approx. 123 years remaining. The ground rent is £150 pa and the maintenance charge is £1611 pa. We have not sighted documents to evidence this and advise that should you proceed to purchase this property this should be checked by your conveyancer.