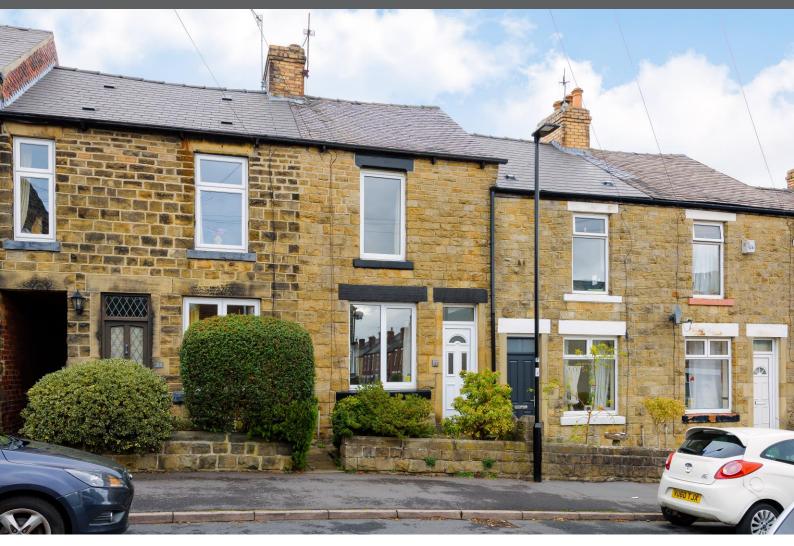

# 27 Marston Road, Crookes, Sheffield S10 1HG

A spacious, modern styled two bedroom stone fronted mid terraced home which is located on this popular road in the heart of Crookes! Positioned metres away from a wealth of shops, restaurants, amenities and bus routes giving easy access to the Universities and Hospitals, the property is ideal for first time buyers or landlords and is ready to move into. Enjoying modern features and fittings, an open plan ground floor layout including Utility area, pleasant rear garden, upvc double glazing and gas central heating throughout. In brief, the property comprises; Spacious Lounge which has a feature fireplace and opens to the Dining Kitchen, which has fitted wall and base units and a store room. There is a useful offshot Utility room to the rear. To the first floor there is a Landing area, two Bedrooms and a Shower room with modern fittings. Outside, there is a small garden with shrubs and a path leading to the entrance door and a shared passage gains access to the rear of the property, where there is a low maintenance patio garden with surrounding borders and access to the brick built outbuilding, perfect for additional storage. Available to the property with NO CHAIN INVOLVED!

STONE FRONTED MID TERRACE
MODERN AND TASTEFUL
NO CHAIN INVOLVED

• TWO BEDROOMS • WITHIN METRES OF SHOPS • OFFSHOT UTILITY ROOM

£169,950

OPEN PLAN LIVING
EASY ACCESS TO UNI/HOSPITALS
IDEAL FOR FTB/LANDLORDS

# **OUTSIDE**

To the front of the property there is a small garden area with a pathway leading to the entrance door surrounded by shrubs. A shared passage leads to the rear garden which has a patio garden with surrounding borders and a brick built outbuilding providing additional storage.