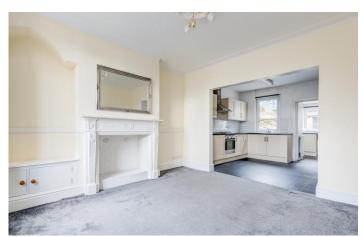

## LOUNGE (12'2" x 12'0")

Access to the property is gained through a front facing pvc entrance door which leads to the Lounge. Bright, spacious and welcoming, the Lounge has a large front facing upvc double glazed window, radiator and feature fireplace with tiled hearth and wood surround. The room opens to the Dining Kitchen.