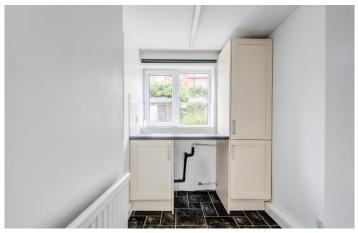

## OFFSHOT UTILITY ROOM (6'9" x 5'7")

A great addition to the property, this useful room has fitted units including a larder unit, enclosing a Vaillant combi boiler, and a laminated work surface. With space for a washing machine and fridge freezer, rear facing upvc double glazed window, vinyl flooring, a radiator and side facing pvc entrance door leading to the rear garden.