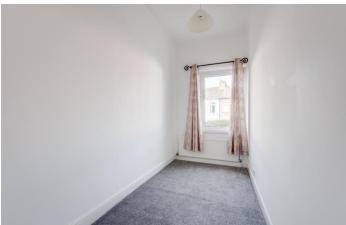

#### BEDROOM TWO (11'5" x 4'11")

The second bedroom is a single sized room which has a rear facing upvc double glazed window overlooking the garden area and a radiator.