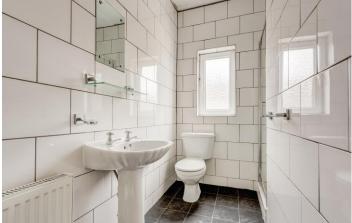

#### SHOWER ROOM

A modern and stylish shower room which has a suite comprising of a shower enclosure, pedestal wash basin and low flush wc. With a radiator, vinyl flooring, tiled walls and a rear facing upvc double glazed window.