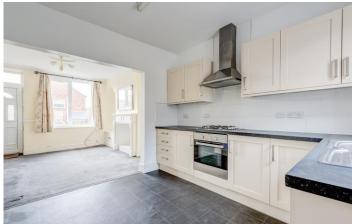

## **DINING KITCHEN (10'6" x 9'2")**

A modern and tastefully designed Kitchen which has fitted wall and base units with a laminated worksurface incorporating a stainless steel sink and drainer unit and gas hob with extractor above. With an integrated electric oven, tile effect flooring, a rear facing upvc double glazed window, tiled splashbacks to the walls, a radiator and useful pantry/storage cupboard. A staircase rises to the first floor accommodation and a door leads to the Utility room.

## OFFSHOT UTILITY ROOM (6'9" x 5'7")

A great addition to the property, this useful room has fitted units including a larder unit, enclosing a Vaillant combi boiler, and a laminated work surface. With space for a washing machine and fridge freezer, rear facing upvc double glazed window, vinyl flooring, a radiator and side facing pvc entrance door leading to the rear garden.