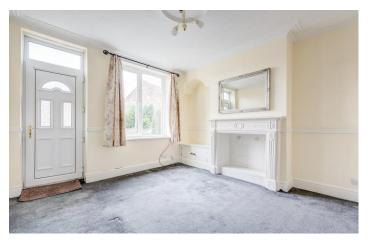

## LOUNGE (12'2" x 12'0")

Access to the property is gained through a front facing pvc entrance door which leads to the Lounge. Bright, spacious and welcoming, the Lounge has a large front facing upvc double glazed window, radiator and feature fireplace with tiled hearth and wood surround. The room opens to the Dining Kitchen.