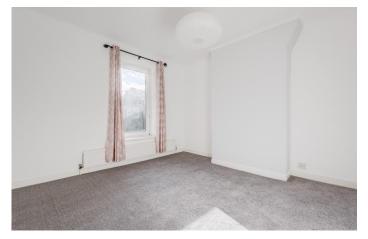

# MASTER BEDROOM (11'3" x 12'0")

A spacious, double sized master bedroom which has a front facing upvc double glazed window which overlooks the street and a radiator.

#### BEDROOM TWO (11'5" x 4'11")

The second bedroom is a single sized room which has a rear facing upvc double glazed window overlooking the garden area and a radiator.