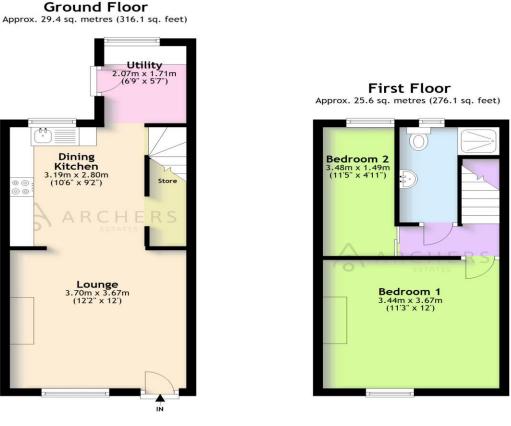

# **GROUND FLOOR ACCOMMODATION**

## LOUNGE (12'2" x 12'0")

Access to the property is gained through a front facing pvc entrance door which leads to the Lounge. Bright, spacious and welcoming, the Lounge has a large front facing upvc double glazed window, radiator and feature fireplace with tiled hearth and wood surround. The room opens to the Dining Kitchen.

## **DINING KITCHEN (10'6" x 9'2")**

A modern and tastefully designed Kitchen which has fitted wall and base units with a laminated worksurface incorporating a stainless steel sink and drainer unit and gas hob with extractor above. With an integrated electric oven, tile effect flooring, a rear facing upvc double glazed window, tiled splashbacks to the walls, a radiator and useful pantry/storage cupboard. A staircase rises to the first floor accommodation and a door leads to the Utility room.

## OFFSHOT UTILITY ROOM (6'9" x 5'7")

A great addition to the property, this useful room has fitted units including a larder unit, enclosing a Vaillant combi boiler, and a laminated work surface. With space for a washing machine and fridge freezer, rear facing upvc double glazed window, vinyl flooring, a radiator and side facing pvc entrance door leading to the rear garden.

#### FIRST FLOOR ACCOMMODATION

#### FIRST FLOOR LANDING AREA

A staircase ascends from the Dining Kitchen and leads to the first floor Landing area, which has doors to all rooms on this level.

# MASTER BEDROOM (11'3" x 12'0")

A spacious, double sized master bedroom which has a front facing upvc double glazed window which overlooks the street and a radiator.

#### BEDROOM TWO (11'5" x 4'11")

The second bedroom is a single sized room which has a rear facing upvc double glazed window overlooking the garden area and a radiator.

#### SHOWER ROOM

A modern and stylish shower room which has a suite comprising of a shower enclosure, pedestal wash basin and low flush wc. With a radiator, vinyl flooring, tiled walls and a rear facing upvc double glazed window.

#### Total area: approx. 55.0 sq. metres (592.1 sq. feet)

Whilst every attempt has been made to ensure the accuracy of the floor plan contained here, measurements of doors, windows, rooms and any other items are approximate and no responsibility is taken for any error, omission, or mis-statement. This plan is for illustrative purposes only and should be used as such by any prospective purchaser. The services, systems and appliances shown have not been tested and no guarantee as to their operability or efficiency can be given. Plan produced using PlanUp.