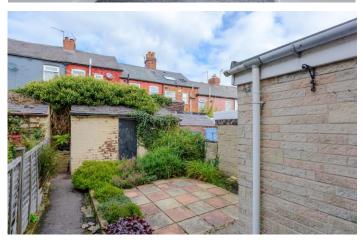

# **OUTSIDE**

To the front of the property there is a small garden area with a pathway leading to the entrance door surrounded by shrubs. A shared passage leads to the rear garden which has a patio garden with surrounding borders and a brick built outbuilding providing additional storage.