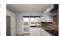

# **Open Plan Kitchen/Living Room**

25'9" x 11'4" (7.85 x 3.47)

Featuring tiled flooring, PVCu external door & dual aspect windows, radiator and tv cabling. The kitchen comprises a modern range of gloss units, with wide pan drawers, tall larder cupboard, laminate wood worktop and breakfast bar - also with cabinet mounted oven, ceramic hob, extractor and composite black sink.