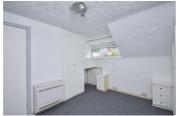

# Landing

9'6" x 3'0" (2.90 x 0.92)

With fitted carpet, radiator and doors to the second bathroom and bedrooms.

### Bathroom

5'4" x 2'4" (1.63 x 0.72)

Part tiled with PVCu windows, sink, shower and WC.