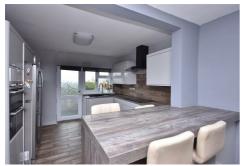

# **Open Plan Kitchen/Living Room**

25'9" x 11'4" (7.85 x 3.47)

Featuring tiled flooring, PVCu external door & dual aspect windows, radiator and tv cabling. The kitchen comprises a modern range of gloss units, with wide pan drawers, tall larder cupboard, laminate wood worktop and breakfast bar - also with cabinet mounted oven, ceramic hob, extractor and composite black sink.