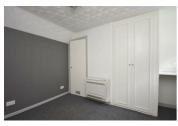

# **Bedroom Two**

11'3" x 7'11" (3.45 x 2.43)

Double bedroom with built in cupboards, fitted carpet, radiator, aircon unit and PVCu windows to the front aspect.

### **Bedroom Three**

11'5" × 9'10" (3.50 × 3.02)

Third bedroom with fitted carpet, built in storage units, radiator, aircon unit and PVCu windows.