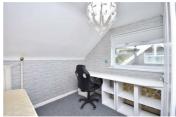

# Office/Nursery

5'10" x 5'4" (1.80 x 1.65)

Multi-use room, suitable as a nursery, office or walk-in closet featuring fitted carpet, radiator, built in storage & PVCu windows with pleasant semi-rural views.

### **Bedroom One**

9'4" x 7'9" (2.85 x 2.38)

Comprising PVCu windows & pleasant views to the rear, fitted carpet, radiator, aircon unit and built in storage units & desk area.