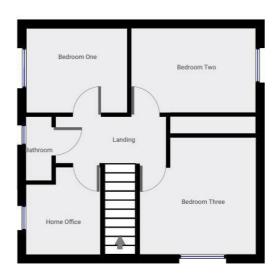

# Landing

9'6" x 3'0" (2.90 x 0.92)

With fitted carpet, radiator and doors to the second bathroom and bedrooms.

### Bathroom

5'4" x 2'4" (1.63 x 0.72)

Part tiled with PVCu windows, sink, shower and WC.

# Office/Nursery

5'10" x 5'4" (1.80 x 1.65)

Multi-use room, suitable as a nursery, office or walk-in closet featuring fitted carpet, radiator, built in storage & PVCu windows with pleasant semi-rural views.

### **Bedroom One**

9'4" x 7'9" (2.85 x 2.38)

Comprising PVCu windows & pleasant views to the rear, fitted carpet, radiator, aircon unit and built in storage units & desk area.

# **Bedroom Two**

11'3" x 7'11" (3.45 x 2.43)

Double bedroom with built in cupboards, fitted carpet, radiator, aircon unit and PVCu windows to the front aspect.

### **Bedroom Three**

11'5" × 9'10" (3.50 × 3.02)

Third bedroom with fitted carpet, built in storage units, radiator, aircon unit and PVCu windows.