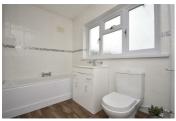

### **Bathroom**

11'3" × 5'8" (3.44 × 1.73)

Downstairs bathroom, fully tiled featuring radiator, PVCu windows, shower, bath, sink unit & WC.