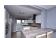

# **Open Plan Kitchen/Living Room**

25'9" x 11'4" (7.85 x 3.47)

Featuring tiled flooring, PVCu external door & dual aspect windows, radiator and tv cabling. The kitchen comprises a modern range of gloss units, with wide pan drawers, tall larder cupboard, laminate wood worktop and breakfast bar - also with cabinet mounted oven, ceramic hob, extractor and composite black sink.