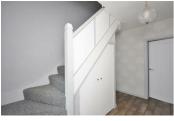

# Landing

9'6" x 3'0" (2.90 x 0.92)

With fitted carpet, radiator and doors to the second bathroom and bedrooms.

# Office/Nursery

5'10" x 5'4" (1.80 x 1.65)

Multi-use room, suitable as a nursery, office or walk-in closet featuring fitted carpet, radiator, built in storage & PVCu windows with pleasant semi-rural views.