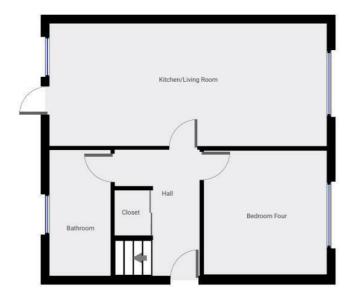

## Hallway

11'8" x 4'3" (3.58 x 1.31)

Entrance hall comprising tiled flooring, radiator & cover and PVCu windows & external door.

### **Bathroom**

11'3" × 5'8" (3.44 × 1.73)

Downstairs bathroom, fully tiled featuring radiator, PVCu windows, shower, bath, sink unit & WC.

# **Open Plan Kitchen/Living Room**

25'9" x 11'4" (7.85 x 3.47)

Featuring tiled flooring, PVCu external door & dual aspect windows, radiator and tv cabling. The kitchen comprises a modern range of gloss units, with wide pan drawers, tall larder cupboard, laminate wood worktop and breakfast bar - also with cabinet mounted oven, ceramic hob, extractor and composite black sink.

# **Bedroom Four or Second Living Room**

11'5" x 11'5" (3.50 x 3.48)

Comprising tiled flooring, radiator and PVCu windows.

# Landing

9'6" x 3'0" (2.90 x 0.92)

With fitted carpet, radiator and doors to the second bathroom and bedrooms.