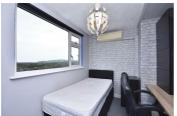

### **Bedroom One**

9'4" x 7'9" (2.85 x 2.38)

Comprising PVCu windows & pleasant views to the rear, fitted carpet, radiator, aircon unit and built in storage units & desk area.

# **Bedroom Two**

11'3" x 7'11" (3.45 x 2.43)

Double bedroom with built in cupboards, fitted carpet, radiator, aircon unit and PVCu windows to the front aspect.

### **Bedroom Three**

11'5" × 9'10" (3.50 × 3.02)

Third bedroom with fitted carpet, built in storage units, radiator, aircon unit and PVCu windows.