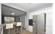

# **Open Plan Kitchen/Living Room**

25'9" x 11'4" (7.85 x 3.47)

Featuring tiled flooring, PVCu external door & dual aspect windows, radiator and tv cabling. The kitchen comprises a modern range of gloss units, with wide pan drawers, tall larder cupboard, laminate wood worktop and breakfast bar - also with cabinet mounted oven, ceramic hob, extractor and composite black sink.