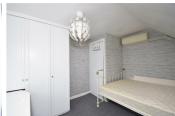

# **Bedroom Two**

11'3" x 7'11" (3.45 x 2.43)

Double bedroom with built in cupboards, fitted carpet, radiator, aircon unit and PVCu windows to the front aspect.

### **Bedroom Three**

11'5" × 9'10" (3.50 × 3.02)

Third bedroom with fitted carpet, built in storage units, radiator, aircon unit and PVCu windows.