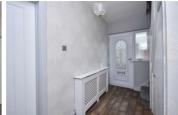

## Hallway

11'8" x 4'3" (3.58 x 1.31)

Entrance hall comprising tiled flooring, radiator & cover and PVCu windows & external door.