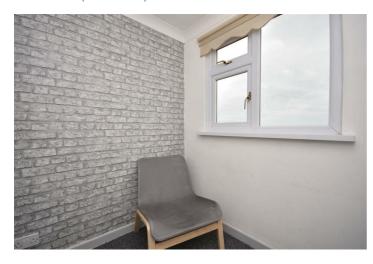

# Office/Nursery

5'10" x 5'4" (1.80 x 1.65)

Multi-use room, suitable as a nursery, office or walk-in closet featuring fitted carpet, radiator, built in storage & PVCu windows with pleasant semi-rural views.