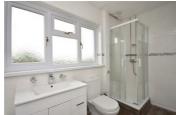

### Bathroom

5'4" x 2'4" (1.63 x 0.72)

Part tiled with PVCu windows, sink, shower and WC.