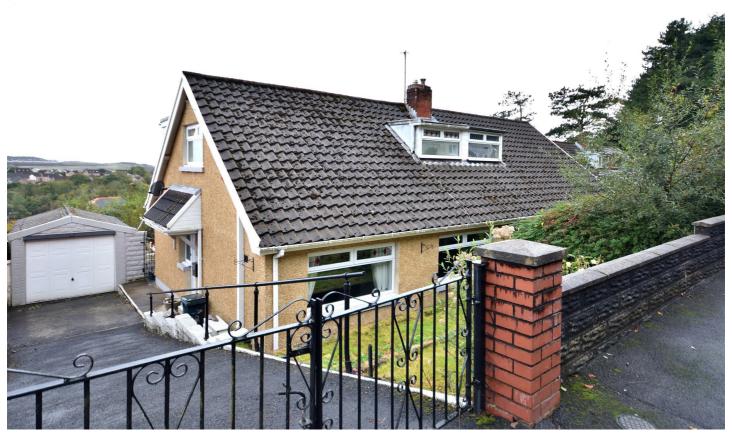

# 5 Park Crescent, Neath, SA10 6SH Offers Over £160,000

SEMI-DETACHED 4 BEDROOM BUNGALOW featuring a CONTEMPORARY OPEN PLAN KITCHEN/LIVING AREA with integral appliances & large breakfast bar.

Comprising TWO BATHROOMS, further MULTI-USE ROOM (suitable as an office, walk-in closet, etc.) FULL PVCu DOUBLE GLAZING, GAS CENTRAL HEATING and AIRCON UNITS to the BEDROOMS. With gardens to the front & rear, DRIVEWAY & DETACHED GARAGE which has a remote controlled electric door and full electrics inside.

Located in a quiet no-through road with convenient access to the M4 and both Swansea & Neath.

NO CHAIN - Call to register interest now!

### **External**

The property is set in a quiet no through road with convenient access to Neath, Swansea and the M4. The rear garden features a patio area with steps down to the lawn. The driveway has parking for several vehicles and leads to a detached garage.