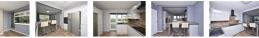

# **Open Plan Kitchen/Living Room**

25'9" x 11'4" (7.85 x 3.47)

Featuring tiled flooring, PVCu external door & dual aspect windows, radiator and tv cabling. The kitchen comprises a modern range of gloss units, with wide pan drawers, tall larder cupboard, laminate wood worktop and breakfast bar - also with cabinet mounted oven, ceramic hob, extractor and composite black sink.