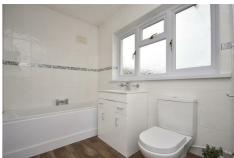

### **Bathroom**

11'3" × 5'8" (3.44 × 1.73)

Downstairs bathroom, fully tiled featuring radiator, PVCu windows, shower, bath, sink unit & WC.

### Bathroom

5'4" x 2'4" (1.63 x 0.72)

Part tiled with PVCu windows, sink, shower and WC.