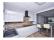

# **Open Plan Kitchen/Living Room**

25'9" x 11'4" (7.85 x 3.47)

Featuring tiled flooring, PVCu external door & dual aspect windows, radiator and tv cabling. The kitchen comprises a modern range of gloss units, with wide pan drawers, tall larder cupboard, laminate wood worktop and breakfast bar - also with cabinet mounted oven, ceramic hob, extractor and composite black sink.