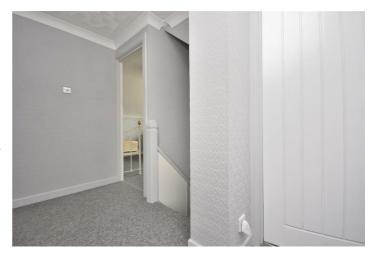

## Hallway

11'8" x 4'3" (3.58 x 1.31)

Entrance hall comprising tiled flooring, radiator & cover and PVCu windows & external door.