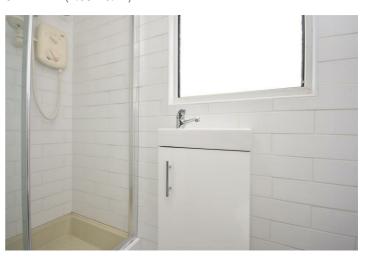

### **Bathroom**

11'3" × 5'8" (3.44 × 1.73)

Downstairs bathroom, fully tiled featuring radiator, PVCu windows, shower, bath, sink unit & WC.

### Bathroom

5'4" x 2'4" (1.63 x 0.72)

Part tiled with PVCu windows, sink, shower and WC.