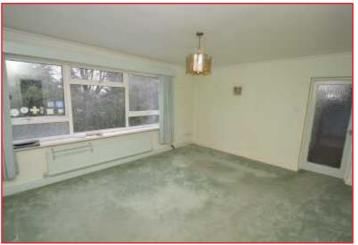

## Lounge 4.86m x 3.92m (15'11" x 12'10")

Spacious room with a large window to the side.