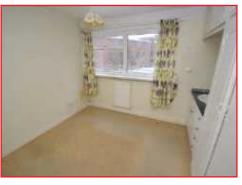

## Bedroom One 3.91m x 3.31m (12'10" x 10'10")

With a window to the side, fitted wardrobes.

## Bedroom Two 3.32m x 3.15m (10'11" x 10'4")

With a window to the side, fitted wardrobes, with a vanity unit and wash hand basin

## Bedroom Three 2.89m x 2.26m (9'6" x 7'5")

With a window to the side.