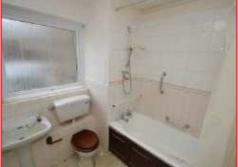

#### **Bathroom**

Window to the side, panelled bath with shower over, WC, pedestal wash hand basin.