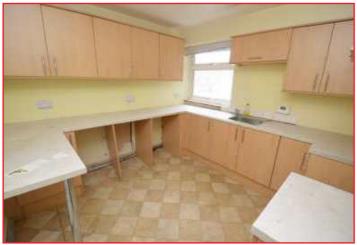

# Kitchen 3.14m x 3.12m (10'4" x 10'3")

With a window to the side, base and wall mounted units, stainless steel sink and drainer, work surfaces, plumbing for washing machine, space for cooker.