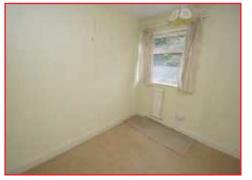

## Bedroom One 3.91m x 3.31m (12'10" x 10'10")

With a window to the side, fitted wardrobes.

## Bedroom Two 3.32m x 3.15m (10'11" x 10'4")

With a window to the side, fitted wardrobes, with a vanity unit and wash hand basin

## Bedroom Three 2.89m x 2.26m (9'6" x 7'5")

With a window to the side.