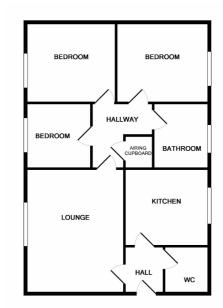

#### **Entrance Hall**

With door to the kitchen, lounge and WC.

#### Cloaks/WC

With a low level WC, wash hand basin.

## Lounge 4.86m x 3.92m (15'11" x 12'10")

Spacious room with a large window to the side.

# Kitchen 3.14m x 3.12m (10'4" x 10'3")

With a window to the side, base and wall mounted units, stainless steel sink and drainer, work surfaces, plumbing for washing machine, space for cooker.

## Bedroom One 3.91m x 3.31m (12'10" x 10'10")

With a window to the side, fitted wardrobes.

## Bedroom Two 3.32m x 3.15m (10'11" x 10'4")

With a window to the side, fitted wardrobes, with a vanity unit and wash hand basin

## Bedroom Three 2.89m x 2.26m (9'6" x 7'5")

With a window to the side.

#### **Bathroom**

Window to the side, panelled bath with shower over, WC, pedestal wash hand basin.