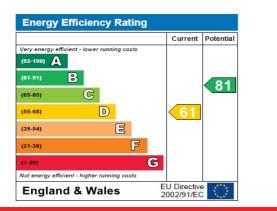

#### **HEATING & INSULATION**

The property has gas fired radiator central heating and uPVC double glazing.