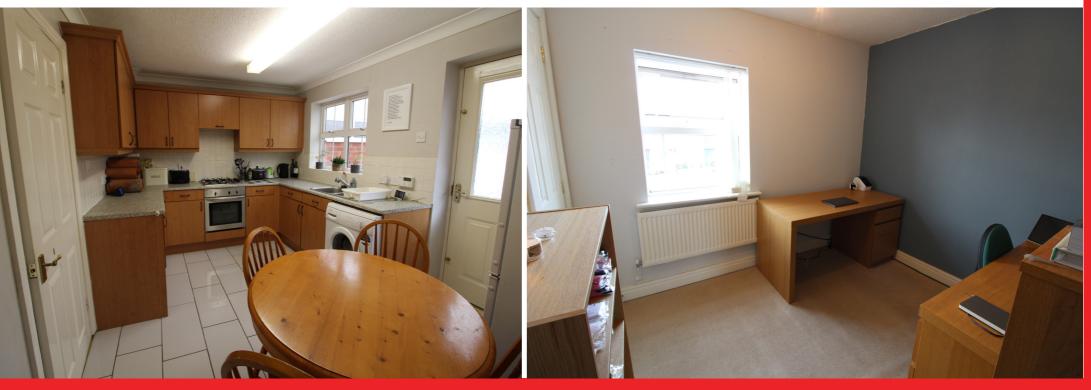

#### **BREAKFAST KITCHEN**

Has a uPVC double glazed window to the **BEDROOM TWO** rear and comprises a range of beech- With a uPVC double glazed window to effect base, wall and drawer units with the rear elevation. Radiator. matching work surfaces above, builtin oven, hob, stainless steel sink and BEDROOM THREE There is a uPVC double glazed window drainer. to the front elevation. Radiator.

### DESCRIPTION

This middle terrace three bedroomed property briefly comprises to the ground floor an entrance lobby, living room, kitchen/diner and conservatory. To the first floor there are three bedrooms, the master having en suite facilities, and a family bathroom. To the front of the property the garden is mainly laid to lawn and there is a side driveway leading to a garage. To the rear the garden is also mainly laid to lawn with plant and shrub borders.