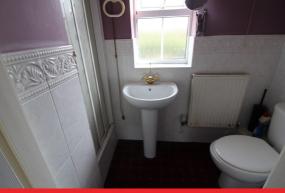

### **CONSERVATORY**

Standing on a brick base with uPVC FAMILY BATHROOM double glazed windows. There are The white suite comprises a low flush WC, a pedestal wash-hand basin and a French doors leading out on to the patio area, laminate flooring and a radiator. bath with shower fitment above. Partly tiled walls and a radiator.

#### **FIRST FLOOR**

LANDING With a loft hatch.

Has a uPVC double glazed window to the front elevation. Radiator.

to the front elevation, a wooden fire Comprising a low flush WC, pedestal wash-hand basin and shower cubicle. Radiator.