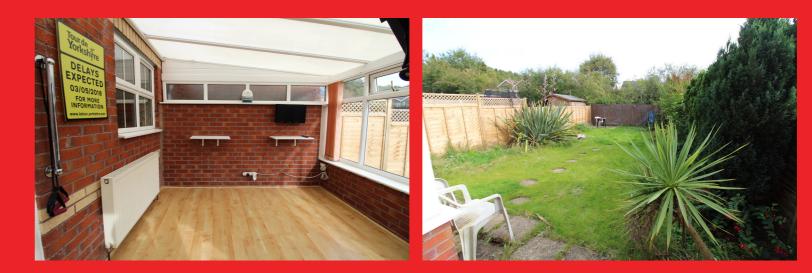

### **CONSERVATORY**

Standing on a brick base with uPVC FAMILY BATHROOM double glazed windows. There are The white suite comprises a low flush WC, a pedestal wash-hand basin and a French doors leading out on to the patio area, laminate flooring and a radiator. bath with shower fitment above. Partly tiled walls and a radiator.

### **INNER LOBBY**

A door leads to the integral garage.

To the front of the property the garden is CLOAKROOM mainly laid to lawn and a side driveway Comprising a low flush WC and a pedestal leads to the garage/store which has an up-and-over door. To the rear the garden wash-hand basin. is also mainly laid to lawn with a patio area and fencing to the boundaries.