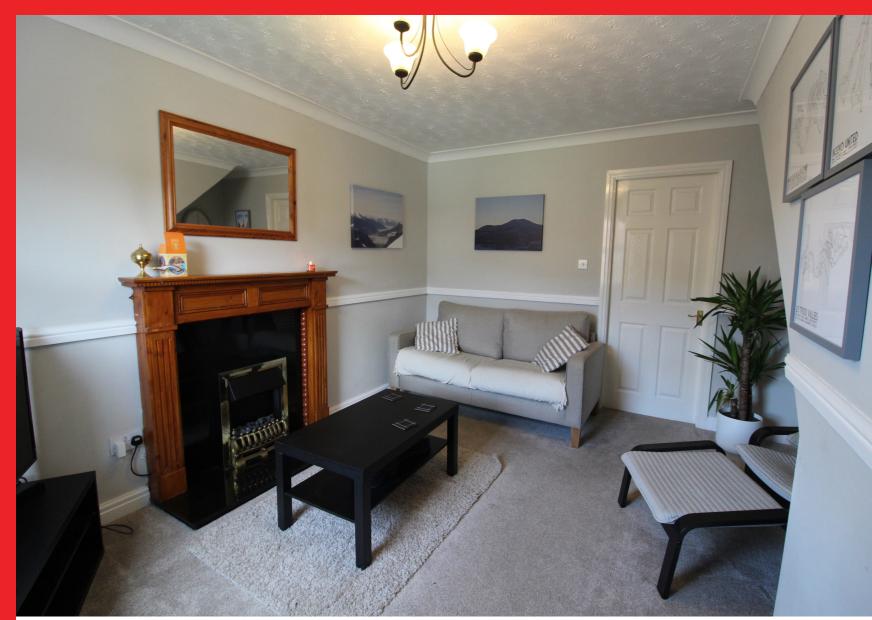

### LOUNGE

There is a uPVC double glazed window EN SUITE SHOWER ROOM surround and a radiator.

### DESCRIPTION

This middle terrace three bedroomed property briefly comprises to the ground floor an entrance lobby, living room, kitchen/diner and conservatory. To the first floor there are three bedrooms, the master having en suite facilities, and a family bathroom. To the front of the property the garden is mainly laid to lawn and there is a side driveway leading to a garage. To the rear the garden is also mainly laid to lawn with plant and shrub borders.