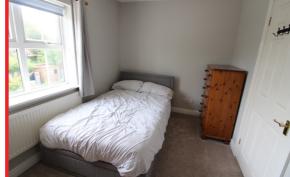

#### **BREAKFAST KITCHEN**

Has a uPVC double glazed window to the **BEDROOM TWO** rear and comprises a range of beech- With a uPVC double glazed window to effect base, wall and drawer units with the rear elevation. Radiator. matching work surfaces above, builtin oven, hob, stainless steel sink and BEDROOM THREE There is a uPVC double glazed window drainer. to the front elevation. Radiator.