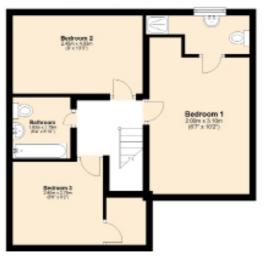

First Floor Approx. -11.4 sq. metres (-122.7 sq. feet)

Total area: approx. 50.4 sq. metres (542.9 sq. feet)

#### **FIRST FLOOR**

LANDING With a loft hatch.

Has a uPVC double glazed window to the front elevation. Radiator.

to the front elevation, a wooden fire Comprising a low flush WC, pedestal wash-hand basin and shower cubicle. Radiator.