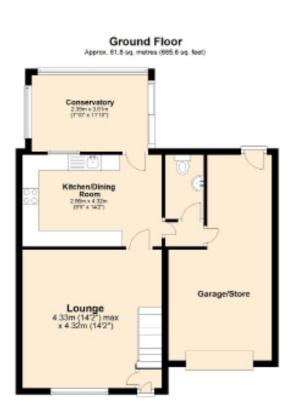

#### **GROUND FLOOR**

#### ENTRANCE LOBBY

Accessed via a double glazed door. With **BEDROOM ONE** a staircase leading to the first floor.

### LOUNGE

There is a uPVC double glazed window EN SUITE SHOWER ROOM surround and a radiator.

#### **BREAKFAST KITCHEN**

Has a uPVC double glazed window to the **BEDROOM TWO** rear and comprises a range of beech- With a uPVC double glazed window to effect base, wall and drawer units with the rear elevation. Radiator. matching work surfaces above, builtin oven, hob, stainless steel sink and BEDROOM THREE There is a uPVC double glazed window drainer. to the front elevation. Radiator.

### **CONSERVATORY**

Standing on a brick base with uPVC FAMILY BATHROOM double glazed windows. There are The white suite comprises a low flush WC, a pedestal wash-hand basin and a French doors leading out on to the patio area, laminate flooring and a radiator. bath with shower fitment above. Partly tiled walls and a radiator.

### **INNER LOBBY**

A door leads to the integral garage.

To the front of the property the garden is CLOAKROOM mainly laid to lawn and a side driveway Comprising a low flush WC and a pedestal leads to the garage/store which has an up-and-over door. To the rear the garden wash-hand basin. is also mainly laid to lawn with a patio area and fencing to the boundaries.