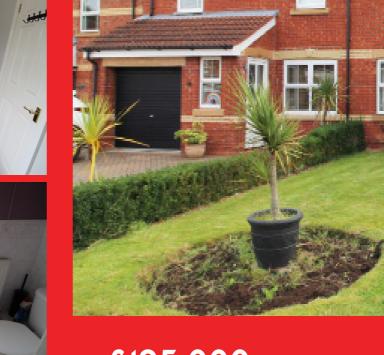

## £195,000

### DESCRIPTION

This middle terrace three bedroomed property briefly comprises to the ground floor an entrance lobby, living room, kitchen/diner and conservatory. To the first floor there are three bedrooms, the master having en suite facilities, and a family bathroom. To the front of the property the garden is mainly laid to lawn and there is a side driveway leading to a garage. To the rear the garden is also mainly laid to lawn with plant and shrub borders.

### SITUATION

Nornabell Drive is a cul-de-sac located on the outskirts of Beverley just off the town's northern bypass, Grange Way, which provides road links to surrounding areas within East Yorkshire. Beverley boasts an extensive range of shops both in the historic town centre and the modern Flemingate development where further retail outlets, bars and restaurants can be found together with a cinema. Various sports clubs are located around the town, which also has a bus and railway station for easy access into the city of Hull.