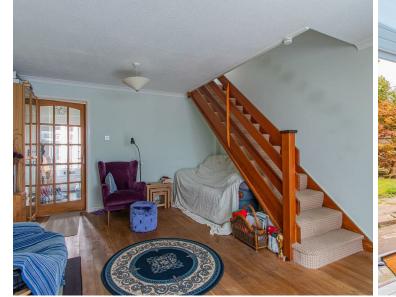

## Entrance hall

Kitchen
Fitted kitchen with a range of matching wall & base units & integral electric oven with Gas hob.

Living room

Conservatory

Bedroom one

En suite

Bedroom two

**Bathroom** 

Council tax Council tax- band D

A one bedroom, end of terrace property in the popular suburb of Heath, Cardiff. Set on a corner plot and boasting large garden, versatile rooms and allocated parking. The property briefly comprises entrance hall, kitchen, large living room, conservatory, second reception room/bedroom to the ground floor with a double bedroom to the first floor.