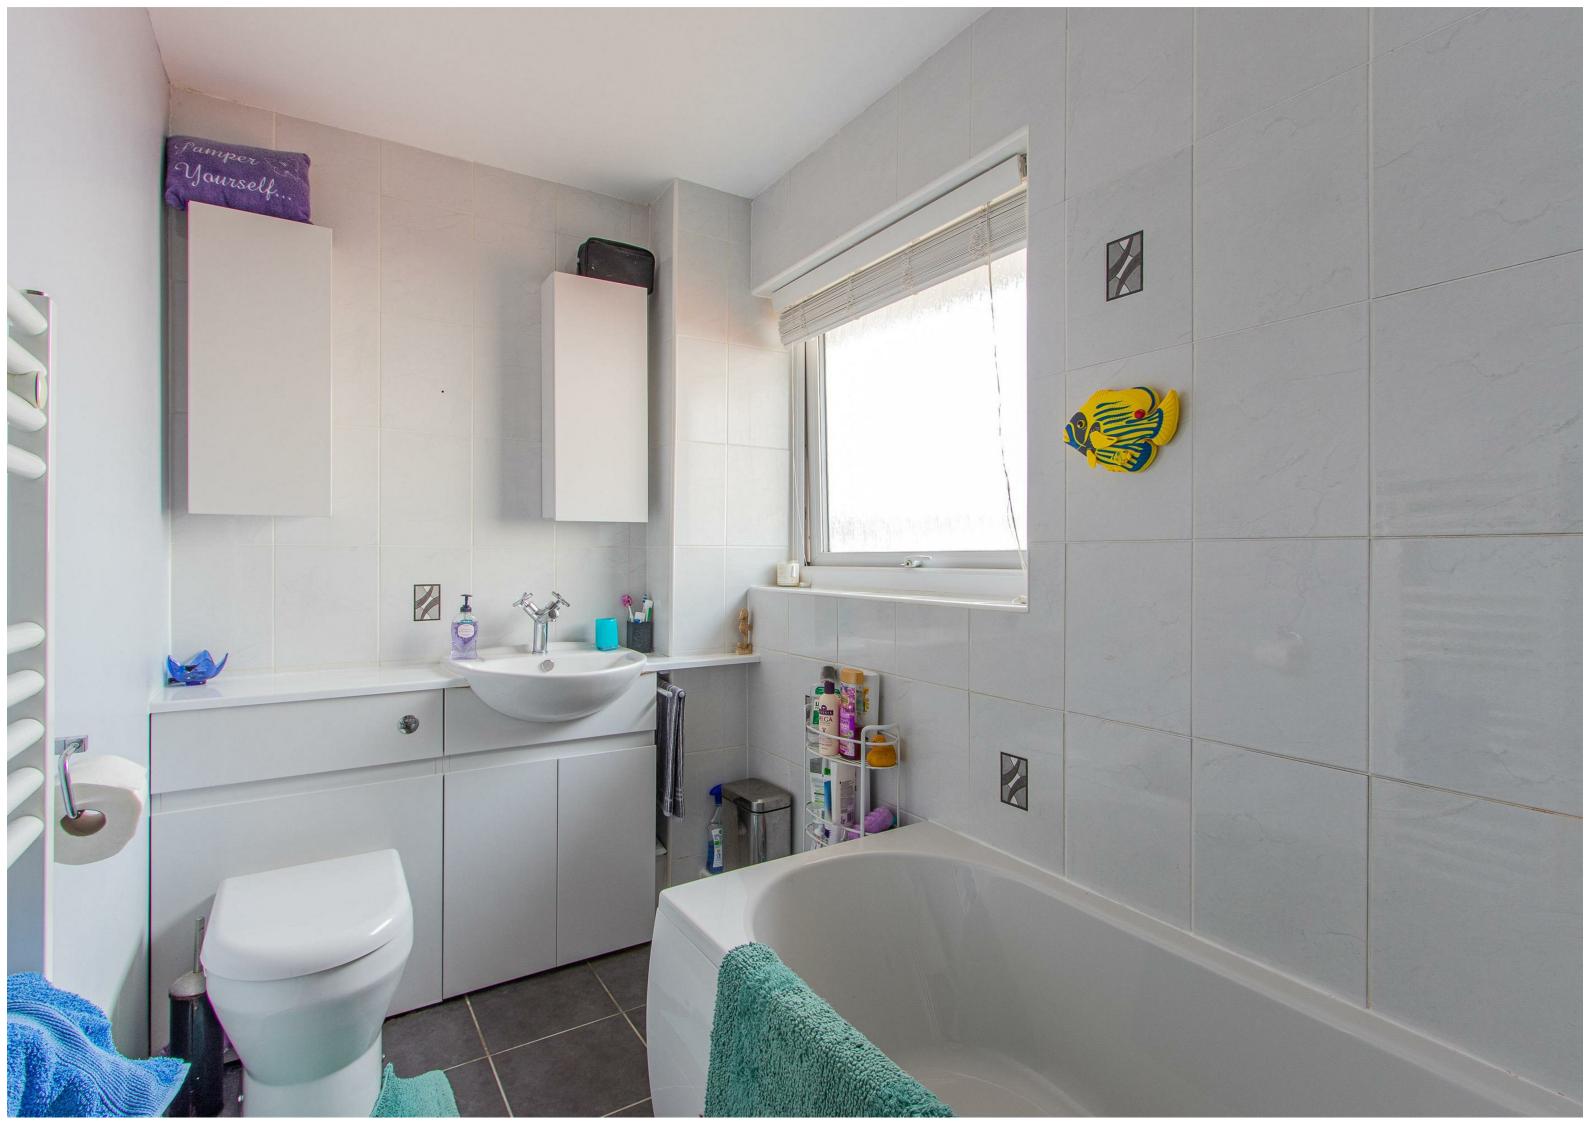

## Entrance hall

Kitchen
Fitted kitchen with a range of matching wall & base units & integral electric oven with Gas hob.

Living room

Conservatory

Bedroom one

En suite

Bedroom two

**Bathroom** 