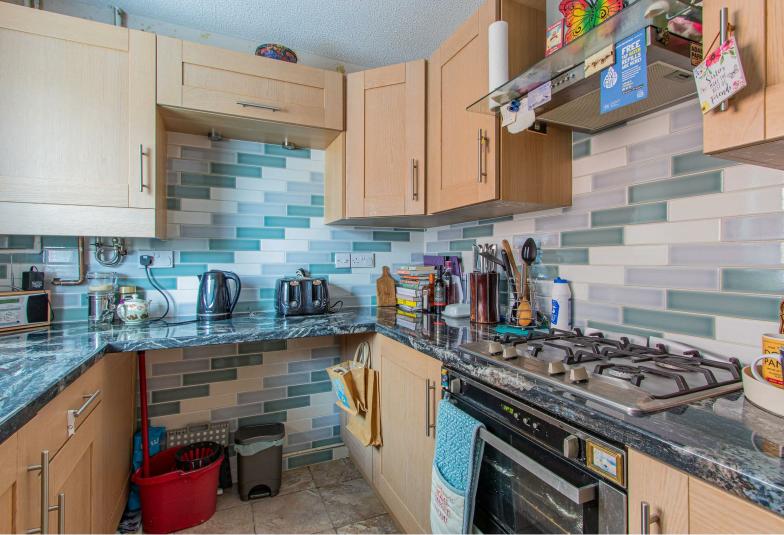

## Entrance hall

Kitchen
Fitted kitchen with a range of matching wall & base units & integral electric oven with Gas hob.

Living room

Conservatory

Bedroom one

En suite

Bedroom two

**Bathroom** 