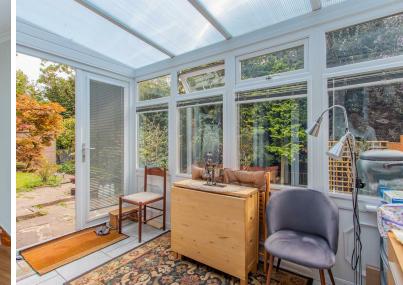

## Entrance hall

Kitchen
Fitted kitchen with a range of matching wall & base units & integral electric oven with Gas hob.

Living room

Conservatory

Bedroom one

En suite

Bedroom two

**Bathroom** 

Council tax Council tax- band D

A one bedroom, end of terrace property in the popular suburb of Heath, Cardiff. Set on a corner plot and boasting large garden, versatile rooms and allocated parking. The property briefly comprises entrance hall, kitchen, large living room, conservatory, second reception room/bedroom to the ground floor with a double bedroom to the first floor.