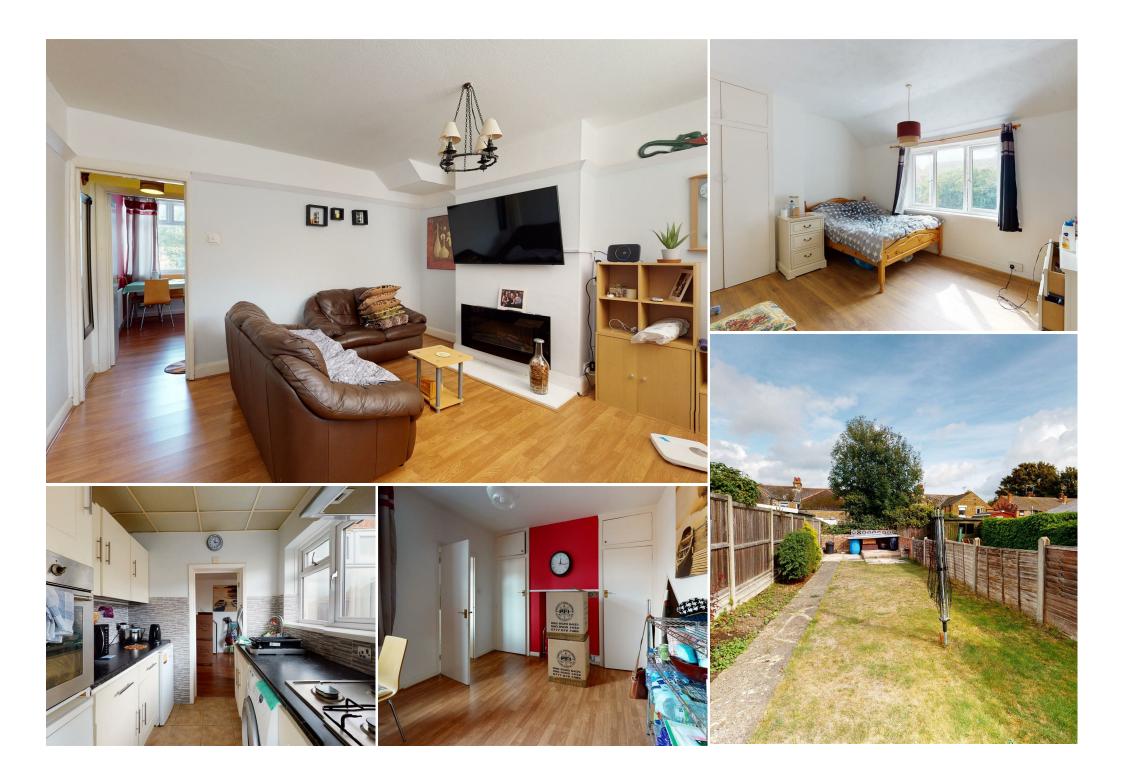

Accommodation comprising of entrance porch, lounge, dining room, kitchen and bathroom on the ground floor. On the first floor there are three good size bedrooms!

Externally this wonderful home has the added benefit of offering a large rear garden!

## DESCRIPTION

Entrance Porch

Lounge 13'0" x 12'4" (3.97 x 3.77) Dining Room 11'7" x 10'3" (3.55 x 3.14) Kitchen 10'9" x 6'2" (3.29 x 1.9) Bathroom 7'9" x 4'9" (2.38 x 1.45) First Floor

## Landing

Bedroom One 11'3" x 10'2" (3.44 x 3.11) Bedroom Two 10'1" x 7'3" (3.08 x 2.21) Bedroom Three 8'0" x 4'7" (2.44 x 1.42) External

Rear Garden