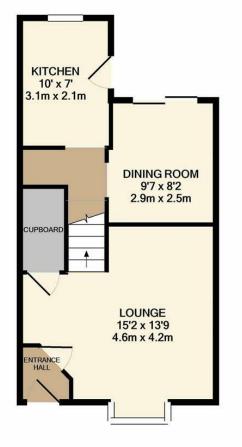

GROUND FLOOR APPROX. FLOOR AREA 406 SQ.FT. (37.7 SQ.M.)

1ST FLOOR APPROX. FLOOR AREA 397 SQ.FT. (36.9 SQ.M.)

TOTAL APPROX. FLOOR AREA 803 SQ.FT. (74.6 SQ.M.) Whilst every attempt has been made to ensure the accuracy of the floor plan contained here, measurements of doors, windows, rooms and any other items are approximate and no responsibility is taken for any error, omission, or mis-statement. This plan is for illustrative purposes only and should be used as such by any

The property is a great size throughout and is also very well presented, the accommodation comprises of entrance hall which gives access to the lounge, this is a very good size room and is to the front of the home, there are a few stairs that then lead to the dining room and the modern kitchen.