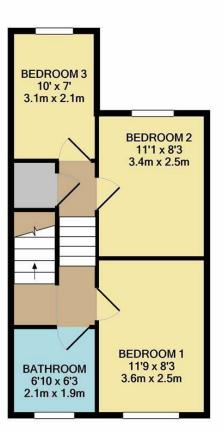

GROUND FLOOR APPROX. FLOOR AREA 406 SQ.FT. (37.7 SQ.M.)

1ST FLOOR APPROX. FLOOR AREA 397 SQ.FT. (36.9 SQ.M.)

TOTAL APPROX. FLOOR AREA 803 SQ.FT. (74.6 SQ.M.) Whilst every attempt has been made to ensure the accuracy of the floor plan contained here, measurements of doors, windows, rooms and any other items are approximate and no responsibility is taken for any error, omission, or mis-statement. This plan is for illustrative purposes only and should be used as such by any

To the first floor there are THREE GOOD SIZE BEDROOMS and family bathroom.

Externally there is a low maintenance rear garden with artificial grass and has the added bonus of rear access, there is also a garage to the rear of the property, in front of the garage there's a parking space for one car, however the road is quiet for parking.