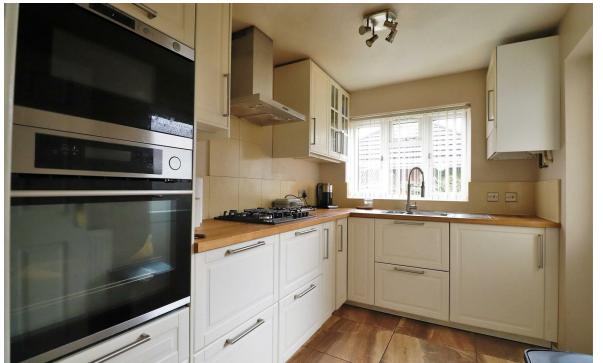

The property is a great size throughout and is also very well presented, the accommodation comprises of entrance hall which gives access to the lounge, this is a very good size room and is to the front of the home, there are a few stairs that then lead to the dining room and the modern kitchen.