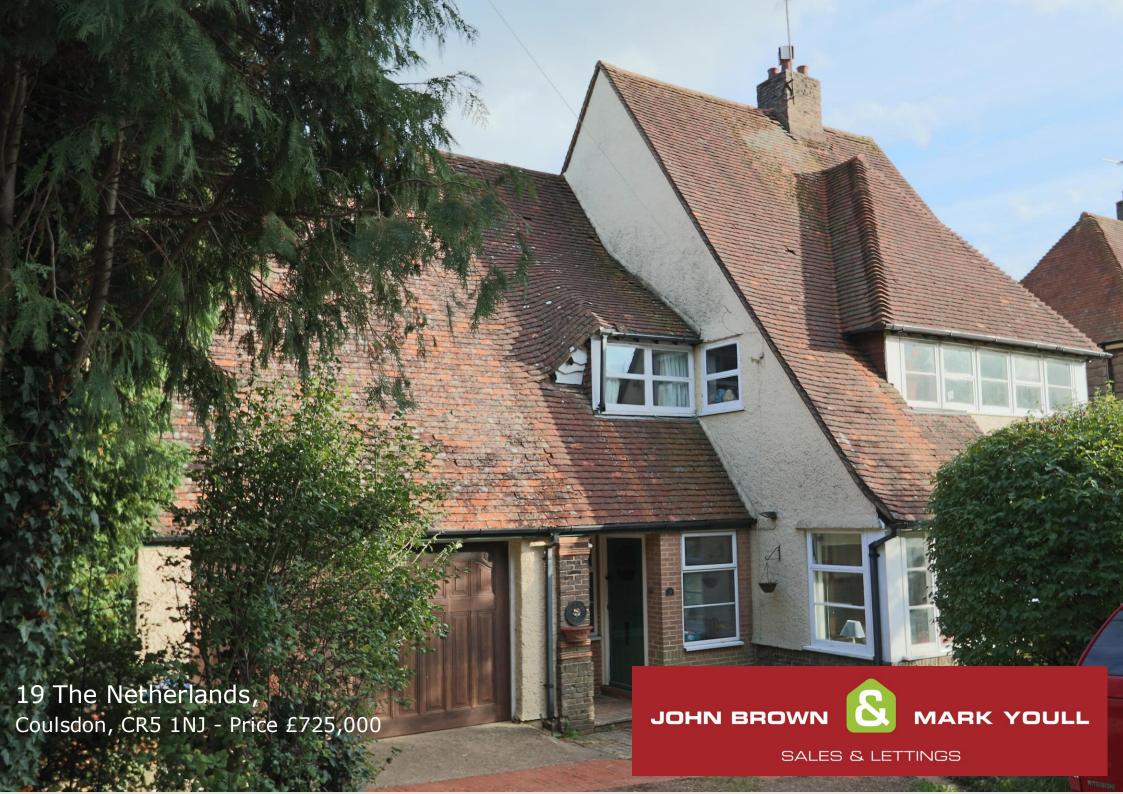

An appealing four-bedroom detached character house situated on a corner plot in the sought after Dutch Village area of Coulsdon enjoying the best of both worlds being only a stone's throw from Farthing Downs and yet just a short distance to Coulsdon South mainline station. The property is realistically priced for early sale and requires updating and re-decoration, comprising an en-suite and dressing area to the principle bedroom, three reception rooms, kitchen / breakfast room, downstairs cloakroom and utility room. The outside boasts a secluded garden to the rear, large garage and driveway provides ample off-street parking. Internal viewing strongly recommended.

- Detached Character Family Home
- Located on Corner Plot in Popular Dutch
  Village
- Requires Updating and Re-decoration
- Four Bedrooms
- Three Reception Rooms
- Modern Fitted Kitchen / Breakfast Room
- Cloakroom & Utility Room
- Secluded Garden
- Large Garage and Off-Street Parking
- Realistically Priced for Early Sale