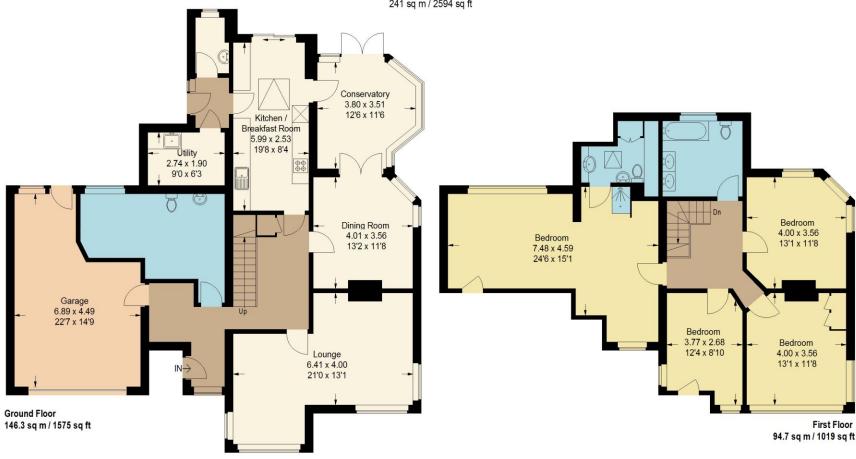

## The Netherlands, Coulsdon, CR5

Approximate Gross Internal Area 241 sq m / 2594 sq ft

Illustration for identification purposes only, measurements are approximate, not to scale. FloorplansUsketch.com © 2020 (ID695906)