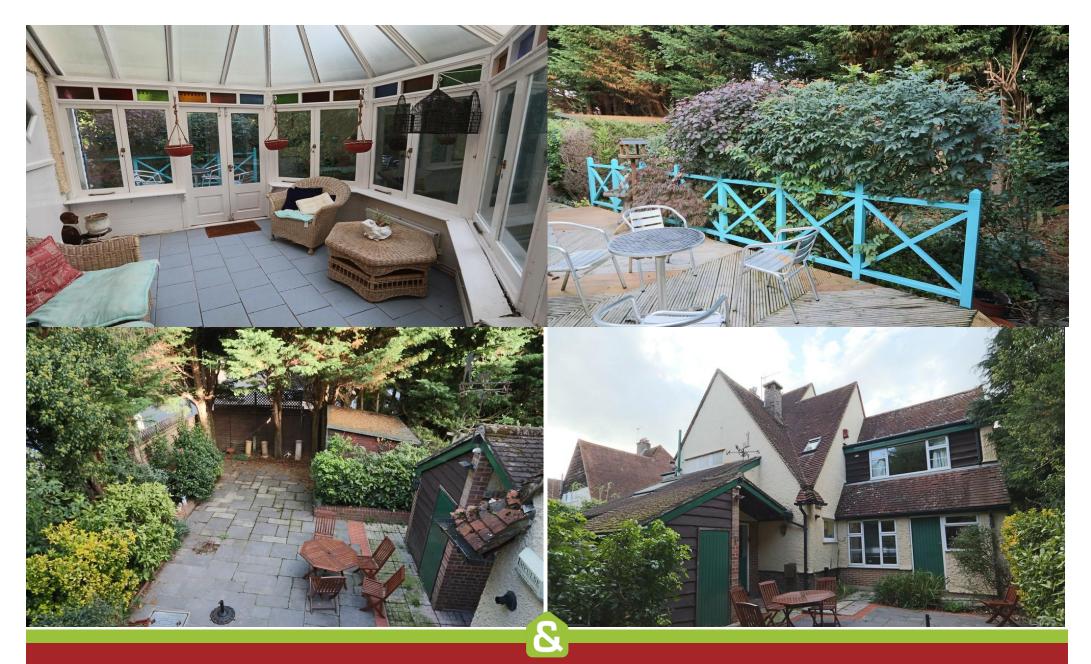

An appealing four-bedroom detached character house situated on a corner plot in the sought after Dutch Village area of Coulsdon enjoying the best of both worlds being only a stone's throw from Farthing Downs and yet just a short distance to Coulsdon South mainline station. The property is realistically priced for early sale and requires updating and re-decoration, comprising an en-suite and dressing area to the principle bedroom, three reception rooms, kitchen / breakfast room, downstairs cloakroom and utility room. The outside boasts a secluded garden to the rear, large garage and driveway provides ample off-street parking. Internal viewing strongly recommended.

- Detached Character Family Home
- Located on Corner Plot in Popular Dutch
  Village
- Requires Updating and Re-decoration
- Four Bedrooms
- Three Reception Rooms
- Modern Fitted Kitchen / Breakfast Room
- Cloakroom & Utility Room
- Secluded Garden
- Large Garage and Off-Street Parking
- Realistically Priced for Early Sale