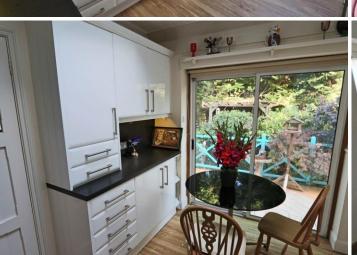

An appealing four-bedroom detached character house situated on a corner plot in the sought after Dutch Village area of Coulsdon enjoying the best of both worlds being only a stone's throw from Farthing Downs and yet just a short distance to Coulsdon South mainline station. The property is realistically priced for early sale and requires updating and re-decoration, comprising an en-suite and dressing area to the principle bedroom, three reception rooms, kitchen / breakfast room, downstairs cloakroom and utility room. The outside boasts a secluded garden to the rear, large garage and driveway provides ample off-street parking. Internal viewing strongly recommended.

- Detached Character Family Home
- Located on Corner Plot in Popular Dutch
  Village
- Requires Updating and Re-decoration
- Four Bedrooms
- Three Reception Rooms
- Modern Fitted Kitchen / Breakfast Room
- Cloakroom & Utility Room
- Secluded Garden
- Large Garage and Off-Street Parking
- Realistically Priced for Early Sale