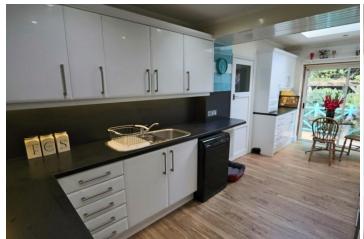

An appealing four-bedroom detached character house situated on a corner plot in the sought after Dutch Village area of Coulsdon enjoying the best of both worlds being only a stone's throw from Farthing Downs and yet just a short distance to Coulsdon South mainline station. The property is realistically priced for early sale and requires updating and re-decoration, comprising an en-suite and dressing area to the principle bedroom, three reception rooms, kitchen / breakfast room, downstairs cloakroom and utility room. The outside boasts a secluded garden to the rear, large garage and driveway provides ample off-street parking. Internal viewing strongly recommended.

- Detached Character Family Home
- Located on Corner Plot in Popular Dutch
  Village
- Requires Updating and Re-decoration
- Four Bedrooms
- Three Reception Rooms
- Modern Fitted Kitchen / Breakfast Room
- Cloakroom & Utility Room
- Secluded Garden
- Large Garage and Off-Street Parking
- Realistically Priced for Early Sale