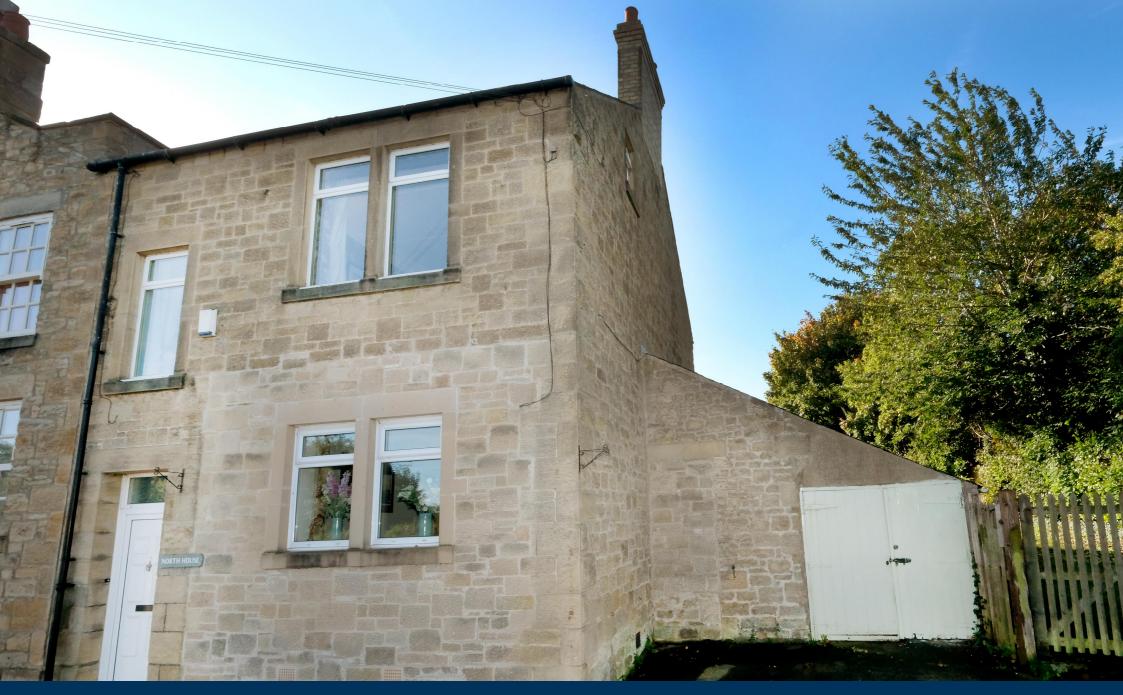

North House, Woodlands Hexham, Northumberland, NE46 1HR

North House Woodlands Hexham Northumberland NE46 1HR

# Guide Price: £274,000

A semi-detached character property located within close proximity to the town centre of Hexham.

- Semi-detached
- Character property
- Three bedrooms
- Three reception rooms
- Overlooks allotments
- No chain
- Central Location
- Energy efficiency rating E (46)

## DESCRIPTION

A semi-detached character property located within close proximity to the town centre of Hexham. This former Post Office boasts spacious accommodation over three floors, the rooms being generously proportioned. Internally the accommodation briefly comprises entrance hallway, with under stairs storage cupboard, a small flight of stairs to a galley style kitchen with induction hob, integrated fridge freezer, washing machine and dishwasher, which opens out onto an attractive private courtyard garden. Leading from the kitchen a good sized reception room, which is currently used as a study, with a walk-in pantry adjacent. A sizeable family dining room leads from the study.

Externally the property which is on the flat, boasts off-street parking, street parking and a single garage, a bus stop with routes to east and west is situated in very close proximity. To the rear is a south facing courtyard garden with patio, gardening shed, WC which benefits from electric light, hot and cold water. Rear access for the garage.