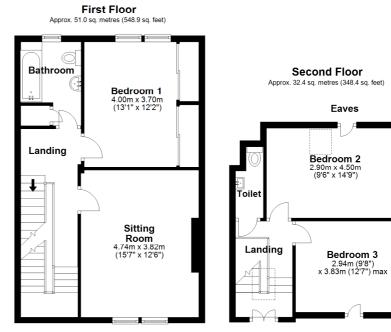

From the hallway stairs lead up to the first floor comprising a spacious living room with views across the Tyne valley and electric fire, a south facing master bedroom benefitting from fitted wardrobes and a family bathroom with electric shower over the bath, WC and wash hand basin. On the second floor there are two further bedrooms and a WC.

#### Ground Floor Approx. 67.7 sq. metres (728.9 sq. feet)

Eaves

IMPORTANT NOTE: Consumer Protection from Unfair Trading Regulations 2008 and the Business Protection from Misleading Marketing Regulations 2008: We endeavour to make our sales particulars accurate and reliable. They should be considered as general guidance only and do not constitute all or any part of the contract. None of the services, fittings and equipment have been tested. Measurements, where given, are approximate and for descriptive purposes only. Boundaries cannot be guaranteed and must be checked by solicitors prior to exchange of contracts. Prospective buyers and their advisers should satisfy themselves as to the facts, and before arranging an inspection, availability. Further information on points of particular importance can be provided. No person in the employment of YoungsRPS (NE) Ltd has any authority to make or give any representation or warranty whatever in relation to this property.