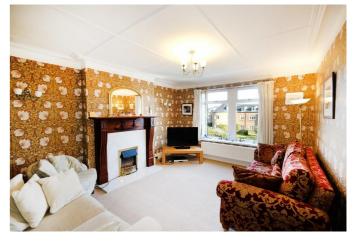

From the hallway stairs lead up to the first floor comprising a spacious living room with views across the Tyne valley and electric fire, a south facing master bedroom benefitting from fitted wardrobes and a family bathroom with electric shower over the bath, WC and wash hand basin. On the second floor there are two further bedrooms and a WC.