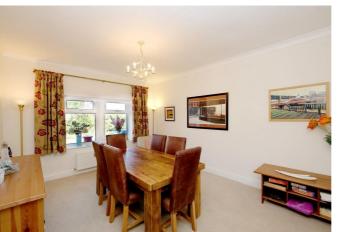

## DESCRIPTION

A semi-detached character property located within close proximity to the town centre of Hexham. This former Post Office boasts spacious accommodation over three floors, the rooms being generously proportioned. Internally the accommodation briefly comprises entrance hallway, with under stairs storage cupboard, a small flight of stairs to a galley style kitchen with induction hob, integrated fridge freezer, washing machine and dishwasher, which opens out onto an attractive private courtyard garden. Leading from the kitchen a good sized reception room, which is currently used as a study, with a walk-in pantry adjacent. A sizeable family dining room leads from the study.