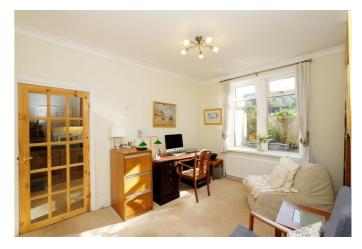

## DESCRIPTION

A semi-detached character property located within close proximity to the town centre of Hexham. This former Post Office boasts spacious accommodation over three floors, the rooms being generously proportioned. Internally the accommodation briefly comprises entrance hallway, with under stairs storage cupboard, a small flight of stairs to a galley style kitchen with induction hob, integrated fridge freezer, washing machine and dishwasher, which opens out onto an attractive private courtyard garden. Leading from the kitchen a good sized reception room, which is currently used as a study, with a walk-in pantry adjacent. A sizeable family dining room leads from the study.