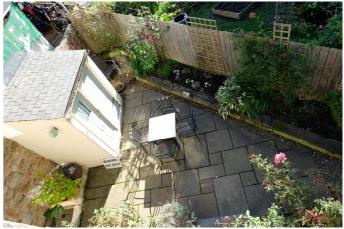

Externally the property which is on the flat, boasts off-street parking, street parking and a single garage, a bus stop with routes to east and west is situated in very close proximity. To the rear is a south facing courtyard garden with patio, gardening shed, WC which benefits from electric light, hot and cold water. Rear access for the garage.