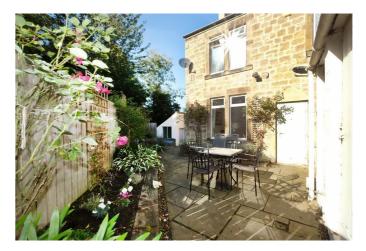

Externally the property which is on the flat, boasts off-street parking, street parking and a single garage, a bus stop with routes to east and west is situated in very close proximity. To the rear is a south facing courtyard garden with patio, gardening shed, WC which benefits from electric light, hot and cold water. Rear access for the garage.