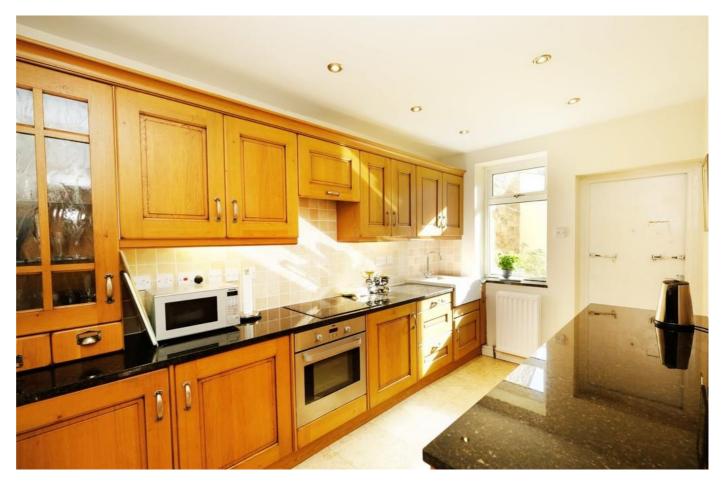

## DESCRIPTION

A semi-detached character property located within close proximity to the town centre of Hexham. This former Post Office boasts spacious accommodation over three floors, the rooms being generously proportioned. Internally the accommodation briefly comprises entrance hallway, with under stairs storage cupboard, a small flight of stairs to a galley style kitchen with induction hob, integrated fridge freezer, washing machine and dishwasher, which opens out onto an attractive private courtyard garden. Leading from the kitchen a good sized reception room, which is currently used as a study, with a walk-in pantry adjacent. A sizeable family dining room leads from the study.