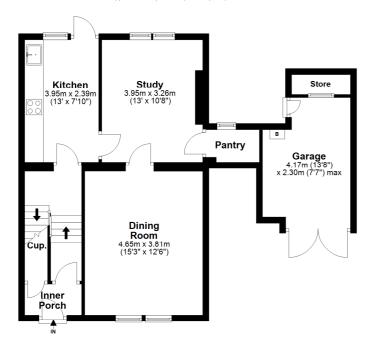

## DESCRIPTION

A semi-detached character property located within close proximity to the town centre of Hexham. This former Post Office boasts spacious accommodation over three floors, the rooms being generously proportioned. Internally the accommodation briefly comprises entrance hallway, with under stairs storage cupboard, a small flight of stairs to a galley style kitchen with induction hob, integrated fridge freezer, washing machine and dishwasher, which opens out onto an attractive private courtyard garden. Leading from the kitchen a good sized reception room, which is currently used as a study, with a walk-in pantry adjacent. A sizeable family dining room leads from the study.

#### Ground Floor Approx. 67.7 sq. metres (728.9 sq. feet)

Eaves

IMPORTANT NOTE: Consumer Protection from Unfair Trading Regulations 2008 and the Business Protection from Misleading Marketing Regulations 2008: We endeavour to make our sales particulars accurate and reliable. They should be considered as general guidance only and do not constitute all or any part of the contract. None of the services, fittings and equipment have been tested. Measurements, where given, are approximate and for descriptive purposes only. Boundaries cannot be guaranteed and must be checked by solicitors prior to exchange of contracts. Prospective buyers and their advisers should satisfy themselves as to the facts, and before arranging an inspection, availability. Further information on points of particular importance can be provided. No person in the employment of YoungsRPS (NE) Ltd has any authority to make or give any representation or warranty whatever in relation to this property.