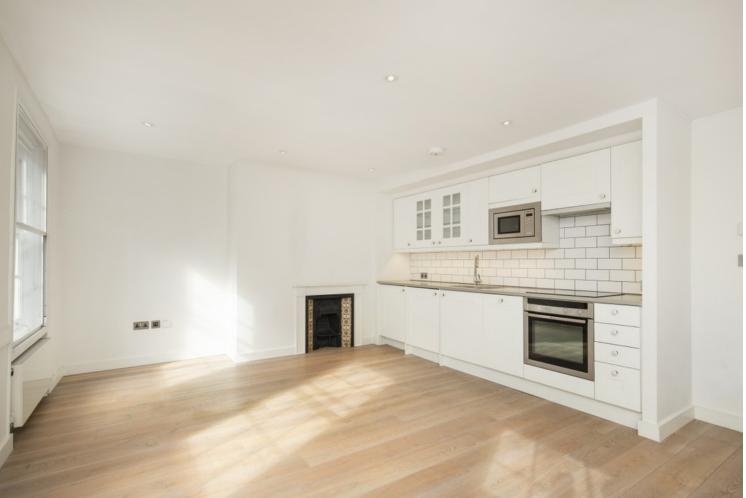

A beautiful, recently refurbished, third floor one bedroom apartment in a central location in the Sevendials area of Covent Garden. The apartment has many great features including original fireplaces, wood paneling and roof terrace.

### WHAT YOU NEED TO KNOW:

Third floor (walk up)
Open plan kitchen
Bathroom is off the bedroom
Wooden floors throughout
Available immediately.