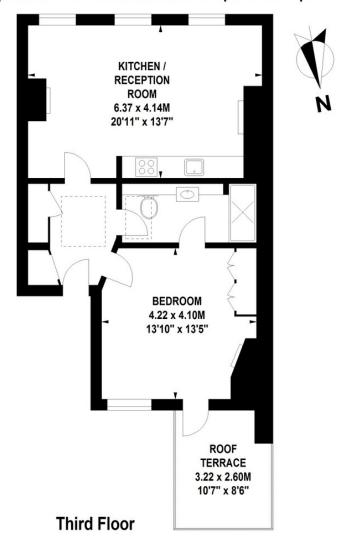

# Floorplan

# **Litchfield Street, WC2**

Approximate Gross Internal Area 57 sq m / 614 sq ft

Floor Plan produced for Tavistock Bow by Mays Floorplans © . Tel 020 3397 4594 Illustration for identification purposes only, not to scale All measurements are maximum, and include wardrobes and window bays where applicable