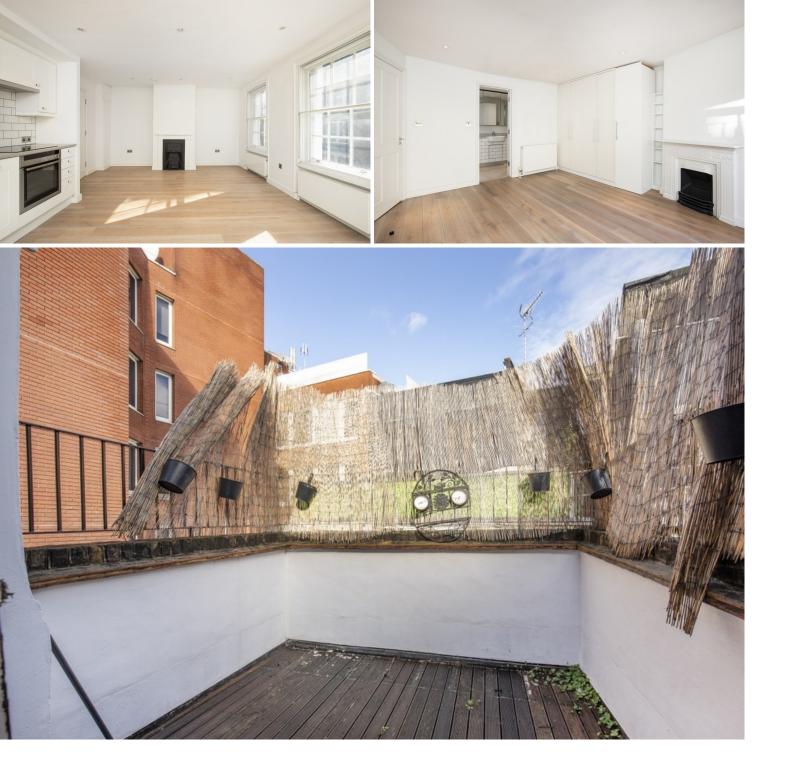

A beautiful, recently refurbished, third floor one bedroom apartment in a central location in the Sevendials area of Covent Garden. The apartment has many great features including original fireplaces, wood paneling and roof terrace.

### **WHAT WE LOVE:**

Beautifully refurbished
Great location in Sevendials
Moments from The Ivy
Roof terrace
A short walk to Soho with all its
fantastic restaurants.

### WHAT YOU NEED TO KNOW:

Third floor (walk up)
Open plan kitchen
Bathroom is off the bedroom
Wooden floors throughout
Available immediately.