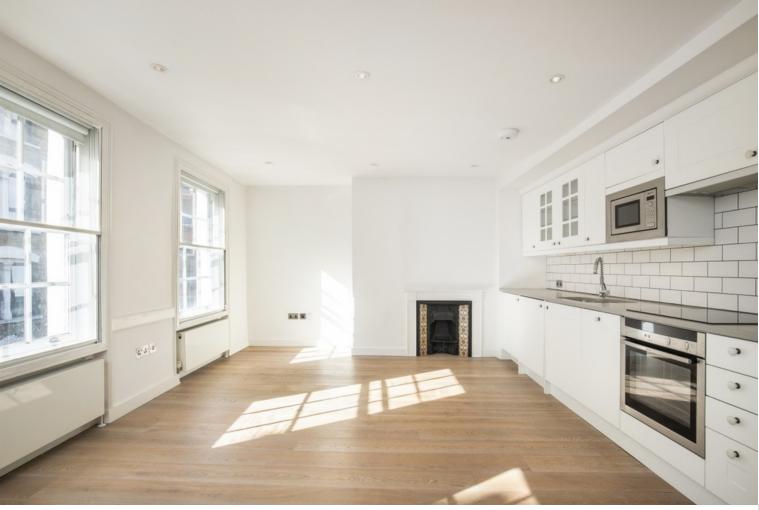

A beautiful, recently refurbished, third floor one bedroom apartment in a central location in the Sevendials area of Covent Garden. The apartment has many great features including original fireplaces, wood paneling and roof terrace.

### WHAT YOU NEED TO KNOW:

Third floor (walk up)
Open plan kitchen
Bathroom is off the bedroom
Wooden floors throughout
Available immediately.