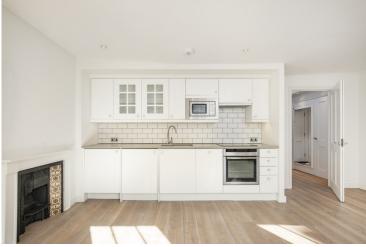

A beautiful, recently refurbished, third floor one bedroom apartment in a central location in the Sevendials area of Covent Garden. The apartment has many great features including original fireplaces, wood paneling and roof terrace.

### WHAT YOU NEED TO KNOW:

Third floor (walk up)
Open plan kitchen
Bathroom is off the bedroom
Wooden floors throughout
Available immediately.