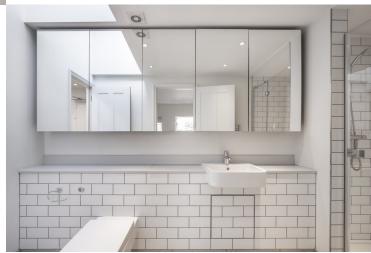

# Litchfield Street, Covent Garden £575 pw

> 1 Bedroom

**)** 1 Bathroom

**)** Unfurnished

TAVISTOCKBOW

RESIDENTIAL

- One bedroom
- **)** Large ensuite bathroom
- > Third floor (no lift)
- **>** Beautifully refurbished
- Roof terrace
- **)** Unfurnished
- > Wood floors throughout
- Open plan kitchen
- > Available mid November
- > Close to Leicester Square tube

### WHAT YOU NEED TO KNOW:

Third floor (walk up)
Open plan kitchen
Bathroom is off the bedroom
Wooden floors throughout
Available immediately.