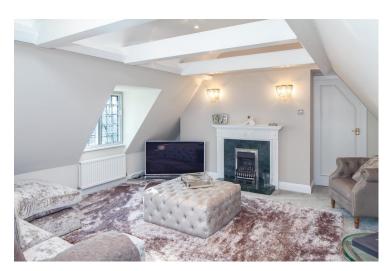

## Forty Green, Beaconsfield £2,350 pcm

FABULOUS THREE BEDROOM APARTMENT located in semi rural location on the outskirts of Beaconsfield, This beautifully presented property occupies the entire top floor of Gomms Wood House with views over countryside and large tranquil grounds, all within easy walking distance to the new town shops and station. The property also offers three modern bathrooms, modern kitchen breakfast room, stunning spacious lounge and dining room. There is a single garage and parking space. AVAILALBLE NOW. EPC rating D. Unfurnished. Council Tax Band F

## Features -

- **Spacious Penthouse Apartment**
- Garage and Parking
- **Delightful Grounds**
- Ample Storage

- **Quiet Location**
- Large Modern Kitchen Breakfast Room
- Three bathrooms
- EPC D, Council Tax F