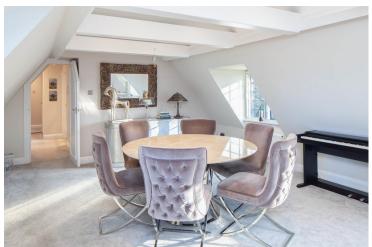

## Forty Green, Beaconsfield £2,350 pcm

FABULOUS THREE BEDROOM APARTMENT located in semi rural location on the outskirts of Beaconsfield, This beautifully presented property occupies the entire top floor of Gomms Wood House with views over countryside and large tranquil grounds, all within easy walking distance to the new town shops and station. The property also offers three modern bathrooms, modern kitchen breakfast room, stunning spacious lounge and dining room. There is a single garage and parking space. AVAILALBLE NOW. EPC rating D. Unfurnished. Council Tax Band F

## Features -

- **Spacious Penthouse Apartment**
- Garage and Parking
- **Delightful Grounds**
- Ample Storage

- **Quiet Location**
- Large Modern Kitchen Breakfast Room
- Three bathrooms
- EPC D, Council Tax F