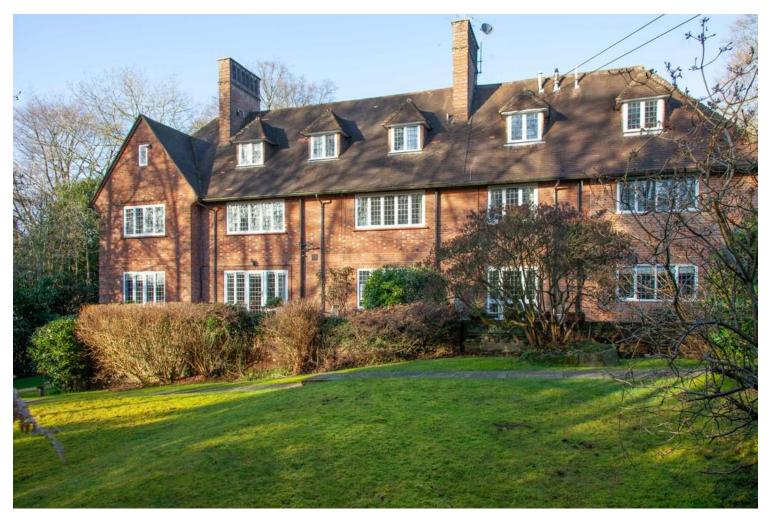

## Forty Green, Beaconsfield £2,350 pcm

FABULOUS THREE BEDROOM APARTMENT located in semi rural location on the outskirts of Beaconsfield, This beautifully presented property occupies the entire top floor of Gomms Wood House with views over countryside and large tranquil grounds, all within easy walking distance to the new town shops and station. The property also offers three modern bathrooms, modern kitchen breakfast room, stunning spacious lounge and dining room. There is a single garage and parking space. AVAILALBLE NOW. EPC rating D. Unfurnished. Council Tax Band F