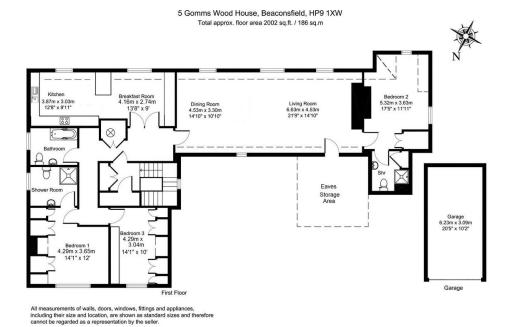

## Forty Green, Beaconsfield £2,350 pcm

FABULOUS THREE BEDROOM APARTMENT located in semi rural location on the outskirts of Beaconsfield, This beautifully presented property occupies the entire top floor of Gomms Wood House with views over countryside and large tranquil grounds, all within easy walking distance to the new town shops and station. The property also offers three modern bathrooms, modern kitchen breakfast room, stunning spacious lounge and dining room. There is a single garage and parking space. AVAILALBLE NOW. EPC rating D. Unfurnished. Council Tax Band F

## Features -

- **Spacious Penthouse Apartment**
- Garage and Parking
- **Delightful Grounds**
- Ample Storage

- **Quiet Location**
- Large Modern Kitchen Breakfast Room
- Three bathrooms
- EPC D, Council Tax F