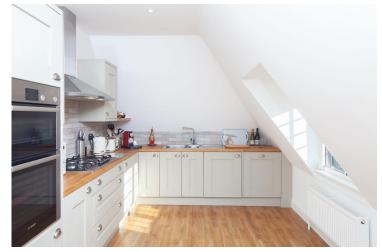

## Forty Green, Beaconsfield £2,350 pcm

FABULOUS THREE BEDROOM APARTMENT located in semi rural location on the outskirts of Beaconsfield, This beautifully presented property occupies the entire top floor of Gomms Wood House with views over countryside and large tranquil grounds, all within easy walking distance to the new town shops and station. The property also offers three modern bathrooms, modern kitchen breakfast room, stunning spacious lounge and dining room. There is a single garage and parking space. AVAILALBLE NOW. EPC rating D. Unfurnished. Council Tax Band F

## Features -

- **Spacious Penthouse Apartment**
- Garage and Parking
- **Delightful Grounds**
- Ample Storage

- **Quiet Location**
- Large Modern Kitchen Breakfast Room
- Three bathrooms
- EPC D, Council Tax F