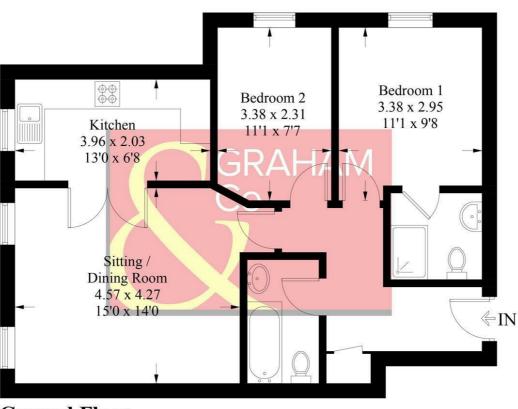

## Abbey Court, SP10

Approximate Gross Internal Area = 62.4 sq m / 672 sq ft

## **Ground Floor**

#### PRODUCED FOR GRAHAM AND CO

Whilst every attempt has been made to ensure the accuracy of the floorplan, measurements of doors, windows and rooms are approximate. These plans are for representation purposes only as defined by RICS Code of Measuring Practice and used as such by any prospective purchaser. © Emzo Marketing (ID695359)