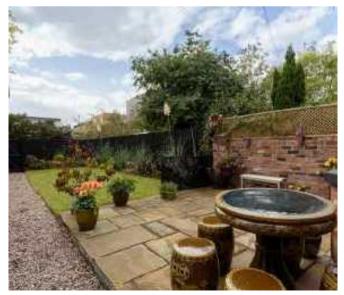

## 53 Barlow Moor Road, Didsbury Village, M20 6TP

\*\*VIDEO TOUR IS AVAILABLE\*\* A truly magnificent & spacious, FOUR DOUBLE BEDROOMED, bay fronted terrace, fully refurbished back to brick by the current owners, stunning interior and exterior detail and high specification throughout with a wealth of charm/ character boasting approx 2500sq ft. Positioned in a central location in the heart of Didsbury village. In brief the well-planned accommodation comprises; porch, entrance hallway, a through lounge with wood burning stove and dining/ family room and a stunning fitted kitchen/breakfast room with Bosch appliances. To the first floor there is a landing with a separate W.C, a beautifully fitted four-piece family bathroom, a utility room and two wellproportioned double bedrooms with bay windows. The second floor reveals an impressive landing leading to a double bedroom to the front aspect, an additional four-piece bathroom, and double bedroom to the rear aspect with a dressing room. A gravelled front garden and a rear enclosed south facing garden with a paved patio and lawn, outside power sockets and patio lighting. The house has a professionally fitted CCTV and security alarm system, gas fired central heating and useful chamber cellars. Viewing by appointment.