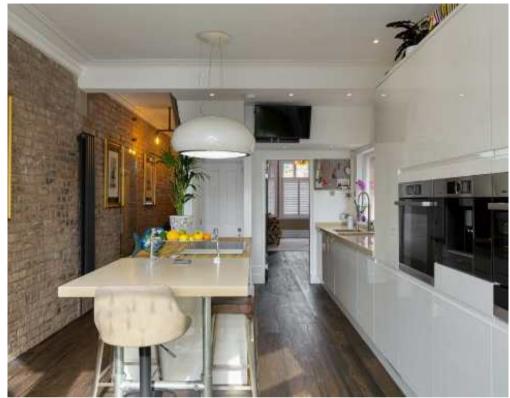

## 53 Barlow Moor Road, Didsbury Village, M20 6TP

\*\*VIDEO TOUR IS AVAILABLE\*\* A truly magnificent & spacious, FOUR DOUBLE BEDROOMED, bay fronted terrace, fully refurbished back to brick by the current owners, stunning interior and exterior detail and high specification throughout with a wealth of charm/ character boasting approx 2500sq ft. Positioned in a central location in the heart of Didsbury village. In brief the well-planned accommodation comprises; porch, entrance hallway, a through lounge with wood burning stove and dining/ family room and a stunning fitted kitchen/breakfast room with Bosch appliances. To the first floor there is a landing with a separate W.C, a beautifully fitted four-piece family bathroom, a utility room and two wellproportioned double bedrooms with bay windows. The second floor reveals an impressive landing leading to a double bedroom to the front aspect, an additional four-piece bathroom, and double bedroom to the rear aspect with a dressing room. A gravelled front garden and a rear enclosed south facing garden with a paved patio and lawn, outside power sockets and patio lighting. The house has a professionally fitted CCTV and security alarm system, gas fired central heating and useful chamber cellars. Viewing by appointment.