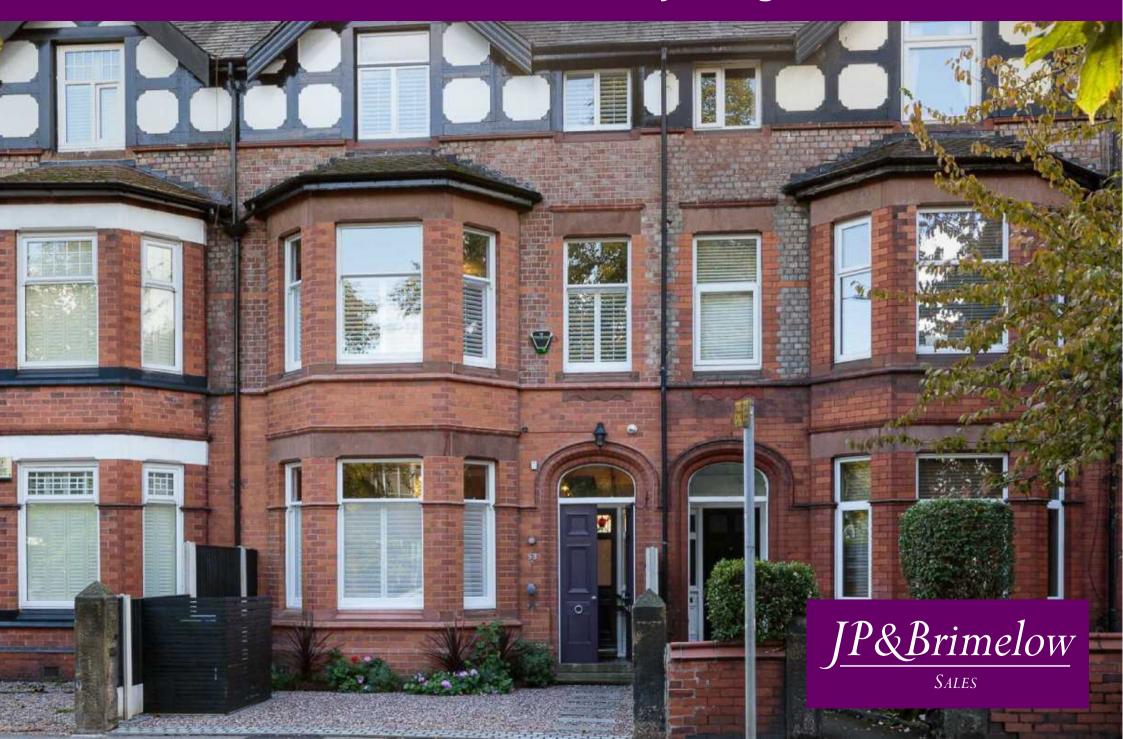

## 53 Barlow Moor Road, Didsbury Village, M20 6TP

\*\*VIDEO TOUR IS AVAILABLE\*\* A truly magnificent & spacious, FOUR DOUBLE BEDROOMED, bay fronted terrace, fully refurbished back to brick by the current owners, stunning interior and exterior detail and high specification throughout with a wealth of charm/ character boasting approx 2500sq ft. Positioned in a central location in the heart of Didsbury village. In brief the well-planned accommodation comprises; porch, entrance hallway, a through lounge with wood burning stove and dining/ family room and a stunning fitted kitchen/breakfast room with Bosch appliances. To the first floor there is a landing with a separate W.C, a beautifully fitted four-piece family bathroom, a utility room and two wellproportioned double bedrooms with bay windows. The second floor reveals an impressive landing leading to a double bedroom to the front aspect, an additional four-piece bathroom, and double bedroom to the rear aspect with a dressing room. A gravelled front garden and a rear enclosed south facing garden with a paved patio and lawn, outside power sockets and patio lighting. The house has a professionally fitted CCTV and security alarm system, gas fired central heating and useful chamber cellars. Viewing by appointment.