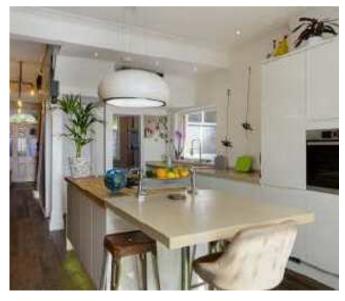

## 53 Barlow Moor Road, Didsbury Village, M20 6TP

\*\*VIDEO TOUR IS AVAILABLE\*\* A truly magnificent & spacious, FOUR DOUBLE BEDROOMED, bay fronted terrace, fully refurbished back to brick by the current owners, stunning interior and exterior detail and high specification throughout with a wealth of charm/ character boasting approx 2500sq ft. Positioned in a central location in the heart of Didsbury village. In brief the well-planned accommodation comprises; porch, entrance hallway, a through lounge with wood burning stove and dining/ family room and a stunning fitted kitchen/breakfast room with Bosch appliances. To the first floor there is a landing with a separate W.C, a beautifully fitted four-piece family bathroom, a utility room and two wellproportioned double bedrooms with bay windows. The second floor reveals an impressive landing leading to a double bedroom to the front aspect, an additional four-piece bathroom, and double bedroom to the rear aspect with a dressing room. A gravelled front garden and a rear enclosed south facing garden with a paved patio and lawn, outside power sockets and patio lighting. The house has a professionally fitted CCTV and security alarm system, gas fired central heating and useful chamber cellars. Viewing by appointment.