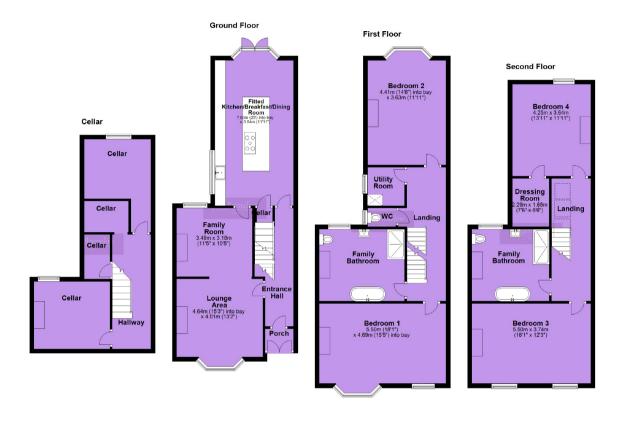

## 53 Barlow Moor Road, Didsbury Village, M20 6TP

\*\*VIDEO TOUR IS AVAILABLE\*\* A truly magnificent & spacious, FOUR DOUBLE BEDROOMED, bay fronted terrace, fully refurbished back to brick by the current owners, stunning interior and exterior detail and high specification throughout with a wealth of charm/ character boasting approx 2500sq ft. Positioned in a central location in the heart of Didsbury village. In brief the well-planned accommodation comprises; porch, entrance hallway, a through lounge with wood burning stove and dining/ family room and a stunning fitted kitchen/breakfast room with Bosch appliances. To the first floor there is a landing with a separate W.C, a beautifully fitted four-piece family bathroom, a utility room and two wellproportioned double bedrooms with bay windows. The second floor reveals an impressive landing leading to a double bedroom to the front aspect, an additional four-piece bathroom, and double bedroom to the rear aspect with a dressing room. A gravelled front garden and a rear enclosed south facing garden with a paved patio and lawn, outside power sockets and patio lighting. The house has a professionally fitted CCTV and security alarm system, gas fired central heating and useful chamber cellars. Viewing by appointment.