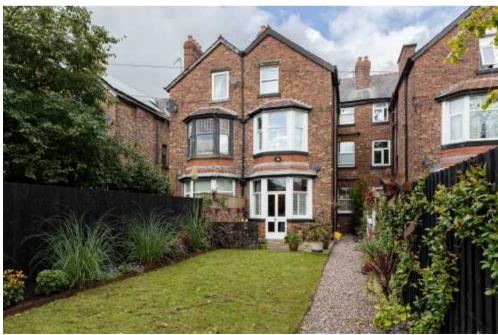

## 53 Barlow Moor Road, Didsbury Village, M20 6TP

\*\*VIDEO TOUR IS AVAILABLE\*\* A truly magnificent & spacious, FOUR DOUBLE BEDROOMED, bay fronted terrace, fully refurbished back to brick by the current owners, stunning interior and exterior detail and high specification throughout with a wealth of charm/ character boasting approx 2500sq ft. Positioned in a central location in the heart of Didsbury village. In brief the well-planned accommodation comprises; porch, entrance hallway, a through lounge with wood burning stove and dining/ family room and a stunning fitted kitchen/breakfast room with Bosch appliances. To the first floor there is a landing with a separate W.C, a beautifully fitted four-piece family bathroom, a utility room and two wellproportioned double bedrooms with bay windows. The second floor reveals an impressive landing leading to a double bedroom to the front aspect, an additional four-piece bathroom, and double bedroom to the rear aspect with a dressing room. A gravelled front garden and a rear enclosed south facing garden with a paved patio and lawn, outside power sockets and patio lighting. The house has a professionally fitted CCTV and security alarm system, gas fired central heating and useful chamber cellars. Viewing by appointment.