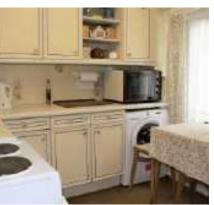

#### **KITCHEN**

8'9 x 7'11 (2.67m x 2.41m)

Double glazed window to rear, a range of wall and base units with worktop over, sink, boiler, tiled walls, tiled splashback.