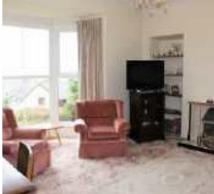

#### LOUNGE

15'6 x 13'5 (4.72m x 4.09m)
Double glazed bay window to front, 2 radiators, fireplace, coved ceiling.