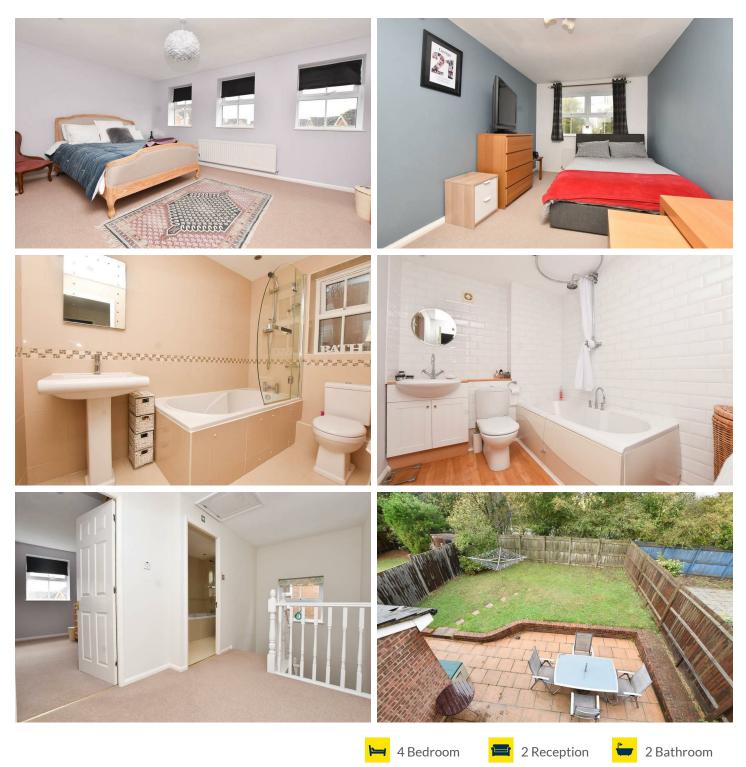

## 17 Darwell Drive, Stone Cross, BN24 5PG

\*\*\*GUIDE PRICE £470,000 - £480,000\*\*\*

Forming part of this exclusive close on the Hawthorn's McLean's built development in Stone Cross, this superb and incredibly spacious detached house has four double bedrooms and two generous receptions with engineered oak flooring throughout both. The kitchen/breakfast room is well appointed and has most appliances included and this is complimented by a useful utility room. Benefits include a cloakroom, integral garage and a sizeable en suite bathroom/wc and a family bathroom/wc. Lawned gardens are arranged to the front and rear whilst the driveway provides additional off street parking. Stone Cross Village shops and the local school are close by and there is easy access to Polegate town centre and the mainline railway station there which is approximately two miles distant.

## 17 Darwell Drive, Stone Cross, BN24 5PG

| Main Features            | Entrance                                                                                                                                                                                                                                                                                                                                                                                        | Bedroom 3<br>10'07 x 9'0 (3.23m x 2.74m)                                                                                                                                                         |
|--------------------------|-------------------------------------------------------------------------------------------------------------------------------------------------------------------------------------------------------------------------------------------------------------------------------------------------------------------------------------------------------------------------------------------------|--------------------------------------------------------------------------------------------------------------------------------------------------------------------------------------------------|
| Detached House           | Entrance Hallway                                                                                                                                                                                                                                                                                                                                                                                | Radiator. Built in wardrobe. Carpet. Double glazed window to rear.                                                                                                                               |
| • 4 Bedrooms             | Cloakroom<br>Low level WC. Wall mounted wash hand basin with mixer tap set in vanity unit.<br>Radiator. Frosted double glazed window.                                                                                                                                                                                                                                                           | Bedroom 4<br>10'07 x 6'11 (3.23m x 2.11m)<br>Radiator. Carpet. Double glazed window to rear aspect.                                                                                              |
| Cloakroom                | Sitting Room<br>17'06 x 12'03 x 13'10 (5.33m x 3.73m x 4.22m)<br>Engineered oak flooring.                                                                                                                                                                                                                                                                                                       | Bathroom/WC<br>Panelled bath with mixer tap, shower screen and wall mounted sho<br>wash hand basin with mixer tap. Low level WC. Tiled flooring. Part<br>Radiator. Frosted double glazed window. |
| Sitting Room             |                                                                                                                                                                                                                                                                                                                                                                                                 |                                                                                                                                                                                                  |
| Dining Room              | Dining Room<br>12'01 x 10'11 x 9'04 (3.68m x 3.33m x 2.84m)<br>Engineered oak flooring.                                                                                                                                                                                                                                                                                                         |                                                                                                                                                                                                  |
| Kitchen/Breakfast Room   |                                                                                                                                                                                                                                                                                                                                                                                                 | Outside<br>There are lawned gardens to the front and rear.                                                                                                                                       |
| Utility Room             | Kitchen/Breakfast Room<br>13'02 x 9'02 (4.01m x 2.79m)<br>Range of units comprising of bowl and a half sink bowl and mixer tap with inset<br>drainer and Corian worktops with cupboards and drawers under. Inset five ring gas<br>hob and eye level double oven and space for American style fridge freezer. Inset<br>dishwasher and range of wall mounted units and extractor. Tiled flooring. | Parking<br>A driveway to the front provides invaluable off street parking and                                                                                                                    |
| • En-Suite Bathroom/WC & |                                                                                                                                                                                                                                                                                                                                                                                                 | integral garage.                                                                                                                                                                                 |
| Family Bathroom/WC       |                                                                                                                                                                                                                                                                                                                                                                                                 | Garage<br>Up and over door. Electric power. Light. Gas boiler.                                                                                                                                   |
| • Garden                 | Utility Room                                                                                                                                                                                                                                                                                                                                                                                    | EPC = D.                                                                                                                                                                                         |
| • Garage & Driveway      | 7'04 x 5'08 (2.24m x 1.73m)<br>Sink bowl with mixer tap with Corian worktops and cupboards under. Space and<br>plumbing for washing machine and tumble dryer. Wall mounted units. Tiled flooring.<br>Door to rear.                                                                                                                                                                              |                                                                                                                                                                                                  |
|                          | Stairs from Ground to First Floor Landing                                                                                                                                                                                                                                                                                                                                                       |                                                                                                                                                                                                  |
|                          | Master Bedroom<br>16'03 x 12'02 (4.95m x 3.71m)<br>Radiator. Built in wardrobe. Double glazed window to front aspect with distant<br>downland views.                                                                                                                                                                                                                                            |                                                                                                                                                                                                  |
|                          | En-Suite Bathroom/WC<br>Panelled bath with mixer tap. Pedestal wash hand basin with mixer tap set into<br>vanity unit. Low level WC. Radiator. Part tiled walls. Frosted double glazed window.                                                                                                                                                                                                  |                                                                                                                                                                                                  |
|                          | Bedroom 2<br>15'07 x 13'10 x 8'10 (4.75m x 4.22m x 2.69m)<br>Radiator. Built in wardrobe. Carpet. Double glazed window to rear aspect.                                                                                                                                                                                                                                                          |                                                                                                                                                                                                  |