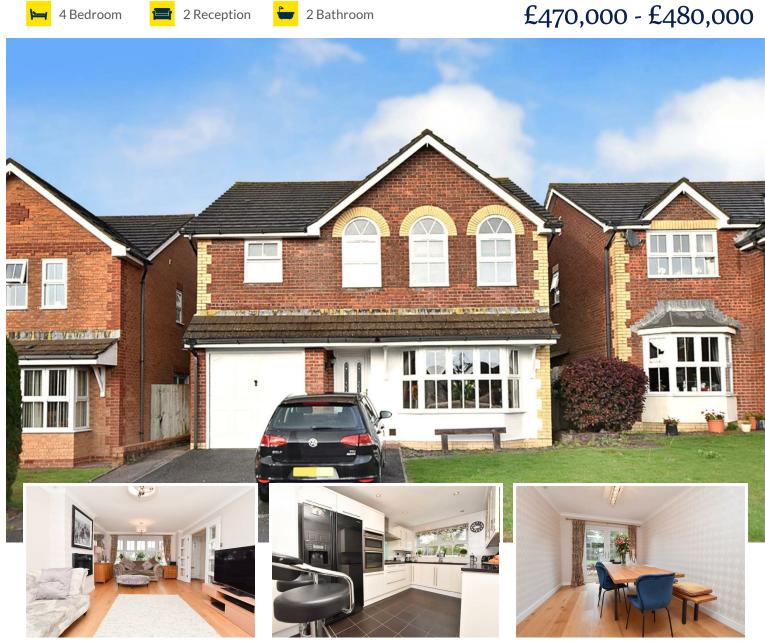

# **Guide Price** £470,000 - £480,000

17 Darwell Drive, Stone Cross, BN24 5PG

## 17 Darwell Drive, Stone Cross, BN24 5PG

\*\*\*GUIDE PRICE £470,000 - £480,000\*\*\*

Forming part of this exclusive close on the Hawthorn's McLean's built development in Stone Cross, this superb and incredibly spacious detached house has four double bedrooms and two generous receptions with engineered oak flooring throughout both. The kitchen/breakfast room is well appointed and has most appliances included and this is complimented by a useful utility room. Benefits include a cloakroom, integral garage and a sizeable en suite bathroom/wc and a family bathroom/wc. Lawned gardens are arranged to the front and rear whilst the driveway provides additional off street parking. Stone Cross Village shops and the local school are close by and there is easy access to Polegate town centre and the mainline railway station there which is approximately two miles distant.