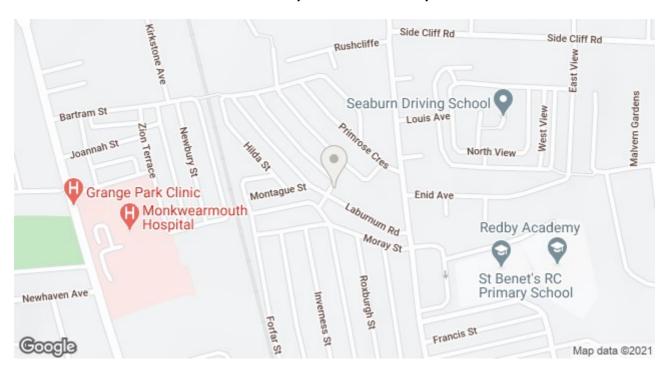

## Laburnum Road, SR6 9RN

A 1 bedroom cottage boasting a large main reception room, double bedroom & contemporary kitchen & bathroom. Favourably positioned within central Fulwell being within easy walking distance of the Sea road shops & Seaburn beach which offers a good range of cafes & bars.

## Laburnum Road, Sunderland, SR6 9RN