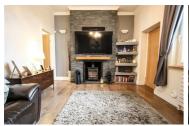

## Laburnum Road, SR6 9RN

A 1 bedroom cottage boasting a large main reception room, double bedroom & contemporary kitchen & bathroom. Favourably positioned within central Fulwell being within easy walking distance of the Sea road shops & Seaburn beach which offers a good range of cafes & bars.

## **Accommodation comprises**

Living Room 16'8" x 11'4" (5.10 x 3.46)

Kitchen 8'2" x 7'11" (2.51 x 2.42)

Master Bedroom 12'7" x 10'10" (3.86 x 3.32)

Bathroom 8'9" x 5'5" (2.69 x 1.66)