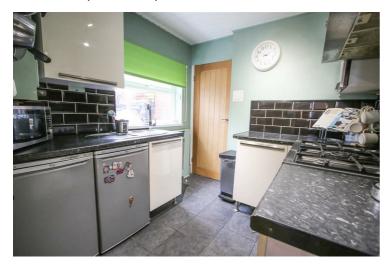

## Laburnum Road, SR6 9RN

A 1 bedroom cottage boasting a large main reception room, double bedroom & contemporary kitchen & bathroom. Favourably positioned within central Fulwell being within easy walking distance of the Sea road shops & Seaburn beach which offers a good range of cafes & bars.

## **Accommodation comprises**

Living Room 16'8" x 11'4" (5.10 x 3.46)

Kitchen 8'2" x 7'11" (2.51 x 2.42)

Master Bedroom 12'7" x 10'10" (3.86 x 3.32)

Bathroom 8'9" x 5'5" (2.69 x 1.66)