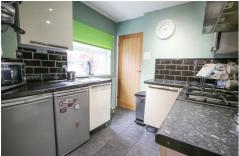

## Laburnum Road, SR6 9RN

A 1 bedroom cottage boasting a large main reception room, double bedroom & contemporary kitchen & bathroom. Favourably positioned within central Fulwell being within easy walking distance of the Sea road shops & Seaburn beach which offers a good range of cafes & bars.

## **Accommodation comprises**

Living Room 16'8" x 11'4" (5.10 x 3.46)

Kitchen 8'2" x 7'11" (2.51 x 2.42)

Master Bedroom 12'7" x 10'10" (3.86 x 3.32)

Bathroom 8'9" x 5'5" (2.69 x 1.66)