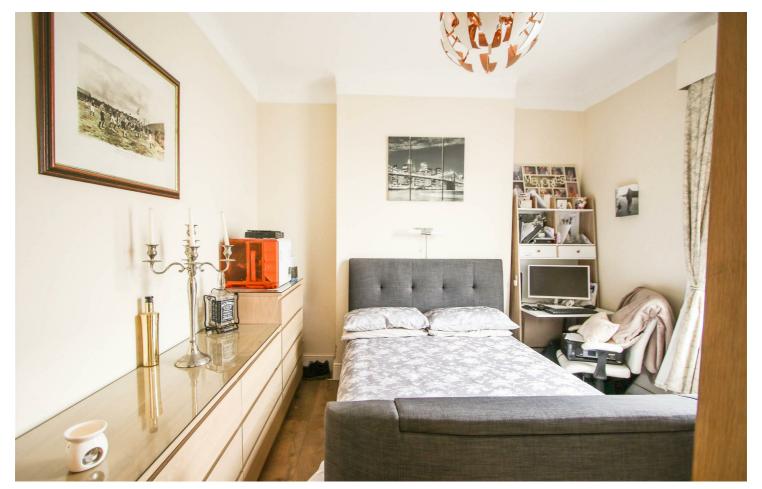

## Laburnum Road, SR6 9RN

A 1 bedroom cottage boasting a large main reception room, double bedroom & contemporary kitchen & bathroom. Favourably positioned within central Fulwell being within easy walking distance of the Sea road shops & Seaburn beach which offers a good range of cafes & bars.

## **Accommodation comprises**

Living Room 16'8" x 11'4" (5.10 x 3.46)

Kitchen 8'2" x 7'11" (2.51 x 2.42)

Master Bedroom 12'7" x 10'10" (3.86 x 3.32)

Bathroom 8'9" x 5'5" (2.69 x 1.66)