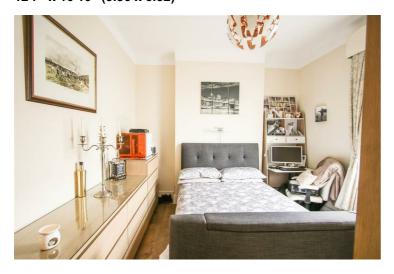

## Laburnum Road, SR6 9RN

A 1 bedroom cottage boasting a large main reception room, double bedroom & contemporary kitchen & bathroom. Favourably positioned within central Fulwell being within easy walking distance of the Sea road shops & Seaburn beach which offers a good range of cafes & bars.

## **Accommodation comprises**

Living Room 16'8" x 11'4" (5.10 x 3.46)

Kitchen 8'2" x 7'11" (2.51 x 2.42)

Master Bedroom 12'7" x 10'10" (3.86 x 3.32)

Bathroom 8'9" x 5'5" (2.69 x 1.66)