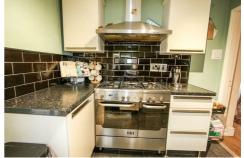

## Laburnum Road, SR6 9RN

A 1 bedroom cottage boasting a large main reception room, double bedroom & contemporary kitchen & bathroom. Favourably positioned within central Fulwell being within easy walking distance of the Sea road shops & Seaburn beach which offers a good range of cafes & bars.

## **Accommodation comprises**

Living Room 16'8" x 11'4" (5.10 x 3.46)

Kitchen 8'2" x 7'11" (2.51 x 2.42)

Master Bedroom 12'7" x 10'10" (3.86 x 3.32)

Bathroom 8'9" x 5'5" (2.69 x 1.66)