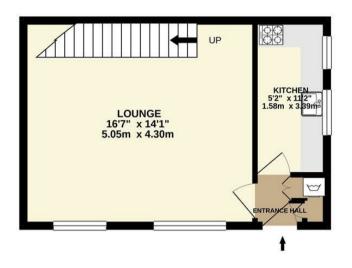

parking outside the property.

GROUND FLOOR 325 sq.ft. (30.2 sq.m.) approx.

1ST FLOOR 503 sq.ft. (46.8 sq.m.) approx.

ARNOSIDE COTTAGE, 5 THE GREEN, SOUTHGATE, N14 7EG

TOTAL FLOOR AREA: 828 sq.ft. (76.9 sq.m.) approx.

Made with Metropix ©2020