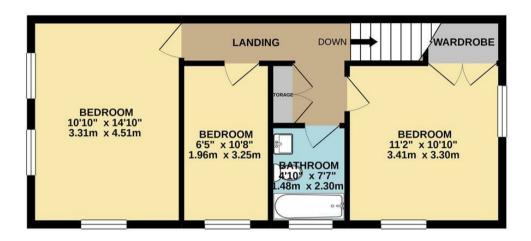

parking outside the property.

GROUND FLOOR 325 sq.ft. (30.2 sq.m.) approx.

1ST FLOOR 503 sq.ft. (46.8 sq.m.) approx.

ARNOSIDE COTTAGE, 5 THE GREEN, SOUTHGATE, N14 7EG

TOTAL FLOOR AREA: 828 sq.ft. (76.9 sq.m.) approx.

Made with Metropix ©2020